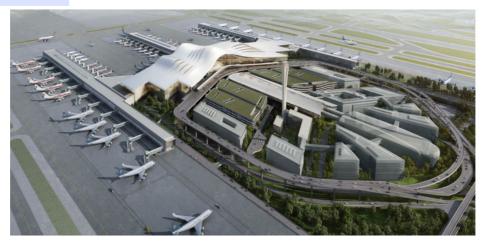

#### **Project Cases:**

Steel structure buildings serve a wide range of purposes, including warehouses, workshops, factories, cold storage facilities, high-rise buildings, shopping malls, power plants, distribution centers, pedestrian bridges, steel-structured hotels, prefabricated public schools, sports arenas and halls, car parking centers, airplane hangars and aviation facilities, church buildings and community centers, poultry farms, agricultural buildings and barns, storage sheds, self-storage buildings, greenhouses, garages, commercial buildings, industrial facilities, and much more.

#### **Company profile:**

Baodu International Advanced Construction Material Co., Ltd was established in January 2010 with the office in Beijing and factory in Hebei, China. Baodu is a designer, manufacturer, supplier and exporter of industrial noise comprehensive treatment, steel structure, sandwich panel and prefab house. Baodu has an annual output of 6 million square meters of acoustic sandwich panels, 100000 tons of steel structures and 1 million square meters of floor decking sheet. The products are sold in more than 30 countries and regions around the world. Baodu has a professional design team with more than 10 years' experience, including 5 senior engineers, 20 engineers, and 35 technicians. Baodu has several energy saving and environment protection intellectual property rights, construction and environment protection design qualification, CE certification and Russian GOST certification etc. Baodu participated in the military parade village project for the 60th anniversary of China and project of Beijing Daxing International Airport. Under the guidance of China's "one belt, one road" strategy, Baodu has also undertaken overseas projects such as the project of Thar, Pakistan coal fired power plant, Hasyan Dubai power plant and so on. Finally, welcome your coming to Baodu for a visit and cooperation!