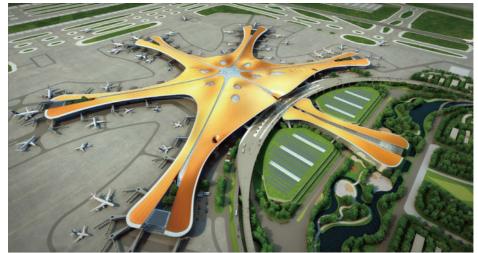

#### **Project Cases:**

Steel structure buildings serve a wide range of purposes, including warehouses, workshops, factories, cold storage facilities, high-rise buildings, shopping malls, power plants, distribution centers, pedestrian bridges, steel-structured hotels, prefabricated public schools, sports arenas and halls, car parking centers, airplane hangars and aviation facilities, church buildings and community centers, poultry farms, agricultural buildings and barns, storage sheds, self-storage buildings, greenhouses, garages, commercial buildings, industrial facilities, and much more.

#### **Company profile:**

Baodu International Advanced Construction Material Co., Ltd was established in January 2010 with the office in Beijing and factory in Hebei, China. Baodu is a designer, manufacturer, supplier and exporter of industrial noise comprehensive treatment, steel structure, sandwich panel and prefab house. Baodu has an annual output of 6 million square meters of acoustic sandwich panels, 100000 tons of steel structures and 1 million square meters of floor decking sheet. The products are sold in more than 30 countries and regions around the world. Baodu has a professional design team with more than 10 years' experience, including 5 senior engineers, 20 engineers, and 35 technicians. Baodu has several energy saving and environment protection intellectual property rights, construction and environment protection design qualification, CE certification and Russian GOST certification etc. Baodu participated in the military parade village project for the 60th anniversary of China and project of Beijing Daxing International Airport. Under the guidance of China's "one belt, one road" strategy, Baodu has also undertaken overseas projects such as the project of Thar, Pakistan coal fired power plant, Hasyan Dubai power plant and so on. Finally, welcome your coming to Baodu for a visit and cooperation!