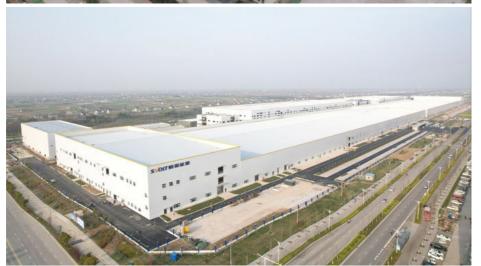

#### **Project Cases:**

Steel structure buildings serve a wide range of purposes, including warehouses, workshops, factories, cold storage facilities, high-rise buildings, shopping malls, power plants, distribution centers, pedestrian bridges, steel-structured hotels, prefabricated public schools, sports arenas and halls, car parking centers, airplane hangars and aviation facilities, church buildings and community centers, poultry farms, agricultural buildings and barns, storage sheds, self-storage buildings, greenhouses, garages, commercial buildings, industrial facilities, and much more.

#### **Company profile:**

Baodu International Advanced Construction Material Co., Ltd was established in January 2010 with the office in Beijing and factory in Hebei, China. Baodu is a designer, manufacturer, supplier and exporter of industrial noise comprehensive treatment, steel structure, sandwich panel and prefab house. Baodu has an annual output of 6 million square meters of acoustic sandwich panels, 100000 tons of steel structures and 1 million square meters of floor decking sheet. The products are sold in more than 30 countries and regions around the world. Baodu has a professional design team with more than 10 years' experience, including 5 senior engineers, 20 engineers, and 35 technicians. Baodu has several energy saving and environment protection intellectual property rights, construction and environment protection design qualification, CE certification and Russian GOST certification etc. Baodu participated in the military parade village project for the 60th anniversary of China and project of Beijing Daxing International Airport. Under the guidance of China's "one belt, one road" strategy, Baodu has also undertaken overseas projects such as the project of Thar, Pakistan coal fired power plant, Hasyan Dubai power plant and so on. Finally, welcome your coming to Baodu for a visit and cooperation!