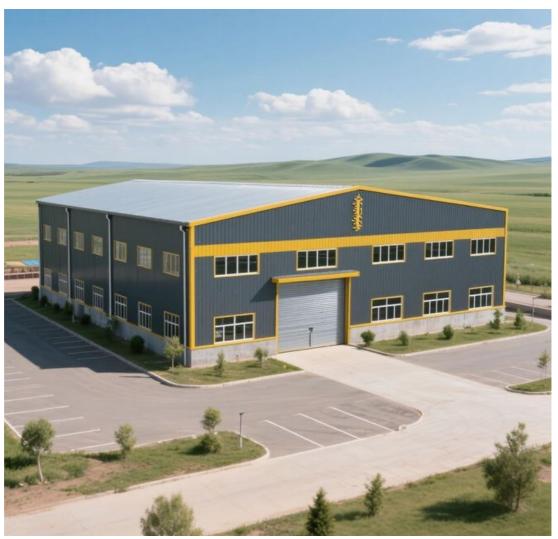

#### **Product Specification**

Product Name: Prefab Steel Structure Warehouse

Customizable And Versatile Commercial Building Low Cost Prefabricated Steel Structure Workshop Building For Construction Factory & Warehouse

Design: SAP2000/AutoCAD /PKPM /3D3S/TEKLA

• Corrosion Protection: Hot-Dip Galvanizing

Prefab Steel Structure Warehouse Customizable and Versatile Commercial Building Low Cost Prefabricated Steel Structure Workshop Building for Construction Factory & Warehouse

#### **Features:**

HI, Dear friend, Pls. Attention

Steel structure building is one kind of product which can be design as per every proples' different need. so, if you found that follows example pictures is not as same as your want, even it is very different. do not worried,no matter which kind of building you need,prefabricated houseswarehouse bigger, smaller or multi-storey, just tell me the data or drawing of building what you need.we will make the exact design, quotation and rendering for you as soon as we can.(our group have more than 20 years experience on steel structure)