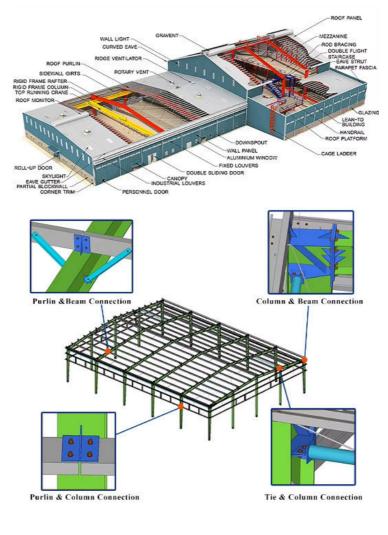

#### **Components:**

Bolts

Steel decking

Stair (if neede

FRP panel for lighting

Ventilation

equipment on roof

Baodu Steel Structure is the professional manufacturer of Steel Structure Warehouse, Workshop, Pre-engineered building. Pre-engineered steel structure warehouse is steel structure built over a structural concept of primary members, secondary members, roof and wall sheeting connected to each other and various other building components. These buildings can be provided with different structural and non-structural additions such as skylights, wall lights, turbo vents, ridge ventilators, louvers, roof monitors, doors & windows, trusses, mezzanine floors, fascias, canopies, crane systems, insulation etc., based on the customer's requirements.

#### Roof and wall project system

The roof and wall system plays a vital role in protecting your structure from environmental factors like wind, rain, and temperature fluctuations. With advanced insulation and weatherproofing, our systems ensure durability and energy efficiency.

#### Main Steel Frame

At the core of every steel structure is the main steel frame, which provides the strength and stability necessary to support the entire building. Our frames are designed for durability, ensuring that your structure can withstand even the most demanding conditions.

#### Other Materials

Every steel structure project requires a range of additional materials to ensure its functionality and performance. From accessories to safety-enhancing features, we offer everything you need to complete your structure.