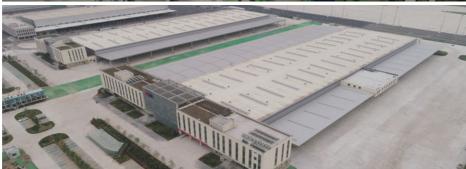

#### **Project Cases:**

Steel structure buildings serve a wide range of purposes, including warehouses, workshops, factories, cold storage facilities, high-rise buildings, shopping malls, power plants, distribution centers, pedestrian bridges, steel-structured hotels, prefabricated public schools, sports arenas and halls, car parking centers, airplane hangars and aviation facilities, church buildings and community centers, poultry farms, agricultural buildings and barns, storage sheds, self-storage buildings, greenhouses, garages, commercial buildings, industrial facilities, and much more.