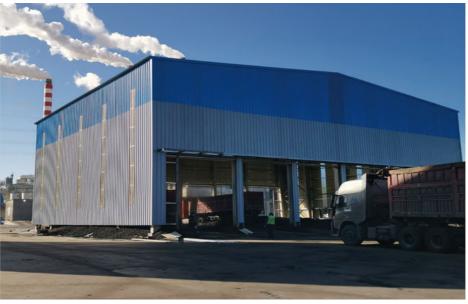

#### **Project Cases:**

Steel structure buildings serve a wide range of purposes, including warehouses, workshops, factories, cold storage facilities, high-rise buildings, shopping malls, power plants, distribution centers, pedestrian bridges, steel-structured hotels, prefabricated public schools, sports arenas and halls, car parking centers, airplane hangars and aviation facilities, church buildings and community centers, poultry farms, agricultural buildings and barns, storage sheds, self-storage buildings, greenhouses, garages, commercial buildings, industrial facilities, and much more.