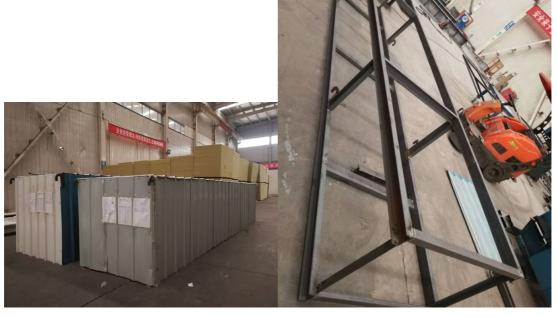

### **Packing and Shipping:**

### Packaging Details :

- 1.Steel structure components will be in packaging with proper protection.
- 2.Sandwich panels will be covered with plastic film.
- 3.Bolts and other accessories will be loaded into wooden Boxes

All the structure components, panels, bolts and sorts of accessories will be well packed with standard package suitable for ocean transport and loaded into 40'HQ.

All the products are loaded at the loading site of our factory using crane and forklift by our skilled workers, who will prevent the goods to be damaged.