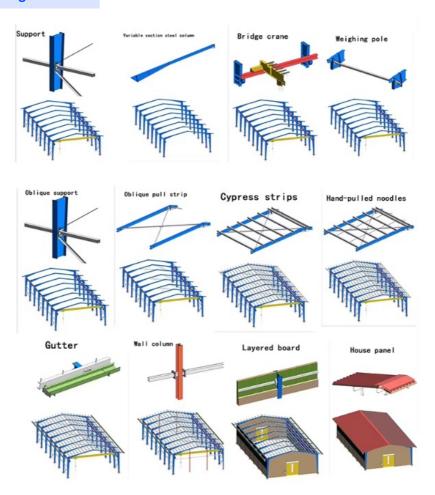

#### **Components:**

Bolts

Steel decking

Stair (if neede

FRP panel for lighting

Ventilation

equipment on roof

Baodu Steel Structure is the professional manufacturer of Steel Structure Warehouse, Workshop, Pre-engineered building. Pre-engineered steel structure warehouse is steel structure built over a structural concept of primary members, secondary members, roof and wall sheeting connected to each other and various other building components. These buildings can be provided with different structural and non-structural additions such as skylights, wall lights, turbo vents, ridge ventilators, louvers, roof monitors, doors & windows, trusses, mezzanine floors, fascias, canopies, crane systems, insulation etc., based on the customer's requirements.

#### Roof and wall project system

The roof and wall system plays a vital role in protecting your structure from environmental factors like wind, rain, and temperature fluctuations. With advanced insulation and weatherproofing, our systems ensure durability and energy efficiency.

#### Main Steel Frame

At the core of every steel structure is the main steel frame, which provides the strength and stability necessary to support the entire building. Our frames are designed for durability, ensuring that your structure can withstand even the most demanding conditions.

#### Other Materials

Every steel structure project requires a range of additional materials to ensure its functionality and performance. From accessories to safety-enhancing features, we offer everything you need to complete your structure.