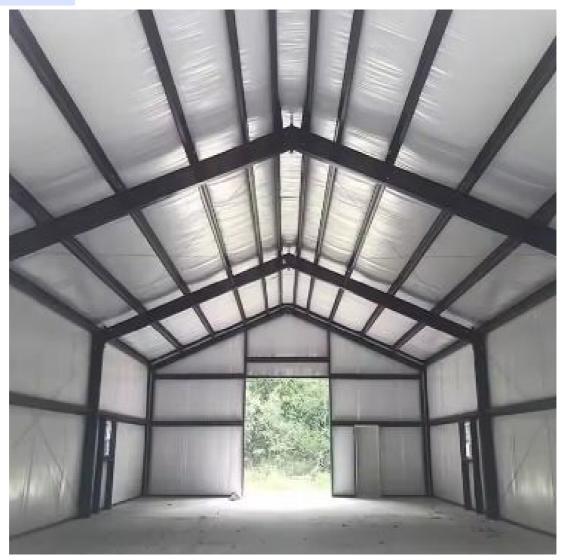

#### **Features:**

This steel structure warehouse is designed for small to medium-sized enterprises, specifically for storing various types of goods. The warehouse requires ample space and high load-bearing capacity to accommodate a range of items, from lightweight products to heavy machinery. To meet diverse storage needs, the warehouse features an efficient ventilation system and moisture-proof design, ensuring that air circulates properly inside and preventing moisture buildup, thus protecting stored items from dampness and corrosion.