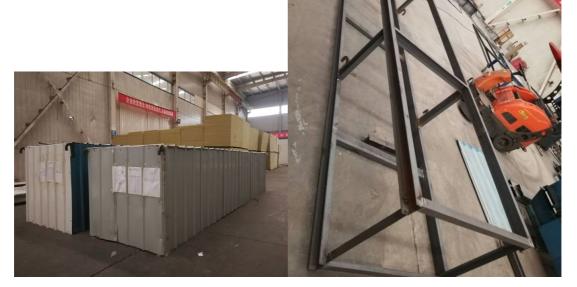

## **Packing and Shipping:**

#### Packaging Details :

- 1.Steel structure components will be in packaging with proper protection.
- 2. Sandwich panels will be covered with plastic film.
- 3. Bolts and other accessories will be loaded into wooden Boxes

All the structure components, panels, bolts and sorts of accessories will be well packed with standard package suitable for ocean transport and loaded into 40'HQ.

All the products are loaded at the loading site of our factory using crane and forklift by our skilled workers, who will prevent the goods to be damaged.

Good relationship with many vessel companies to make sure the transportation smooth