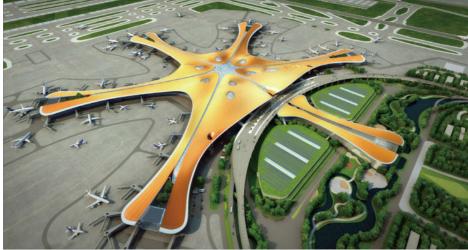

#### **Company profile:**

sandwich panel and prefab house. Baodu has an annual output of 6 million square meters of acoustic sandwich panels, 100000 tons of steel structures and 1 million square meters of floor decking sheet. The products are sold in more than 30 countries and regions around the world. Baodu has a professional design team with more than 10 years' experience, including 5 senior engineers, 20 engineers, and 35 technicians. Baodu has several energy saving and environment protection intellectual property rights, construction and environment protection design qualification, CE certification and Russian GOST certification etc. Baodu participated in the military parade village project for the 60th anniversary of China and project of Beijing Daxing International Airport. Under the guidance of China's "one belt, one road" strategy, Baodu has also undertaken overseas projects such as the project of Thar, Pakistan coal fired power plant, Hasyan Dubai power plant and so on. Finally, welcome your coming to Baodu for a visit and cooperation!