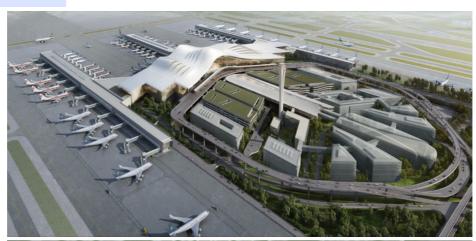

#### **Company profile:**

sandwich panel and prefab house. Baodu has an annual output of 6 million square meters of acoustic sandwich panels, 100000 tons of steel structures and 1 million square meters of floor decking sheet. The products are sold in more than 30 countries and regions around the world. Baodu has a professional design team with more than 10 years' experience, including 5 senior engineers, 20 engineers, and 35 technicians. Baodu has several energy saving and environment protection intellectual property rights, construction and environment protection design qualification, CE certification and Russian GOST certification etc. Baodu participated in the military parade village project for the 60th anniversary of China and project of Beijing Daxing International Airport. Under the guidance of China's "one belt, one road" strategy, Baodu has also undertaken overseas projects such as the project of Thar, Pakistan coal fired power plant, Hasyan Dubai power plant and so on. Finally, welcome your coming to Baodu for a visit and cooperation!