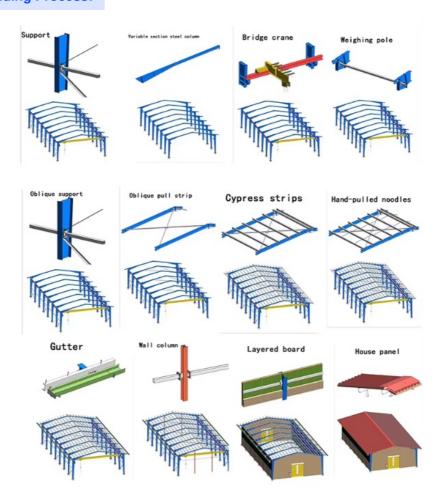

\_\_\_\_kn/m2, \_\_\_km/h, \_\_\_m/s
4 snow load (max. Snow height) \_\_\_\_kn/m2, \_\_\_mm, temperature range?

5 anti-earthquake \_\_\_\_level

6 brickwall needed or not If yes, 1.2m high or 1.5m high? or other?

7 thermal insulation If yes, EPS,fiberglass wool, rockwool, PU sandwich panels will be suggested; If not, the metal steel sheets will be ok.

The cost of the latter will be much lower than that of the former.

8 door quantity & size \_\_\_\_units, \_\_\_\_(width)mm\*\_\_\_\_(height)mm

9 window quanity & size \_\_\_\_units, \_\_\_\_(width)mm\*\_\_\_\_(height)mm

10 crane needed or not If yes, \_\_\_\_units, max. Lifting weight \_\_\_\_tons; Max. Lifting height \_\_\_\_m

# If you are interested in our products, you can contact us at any time.

#### **Steel Building Process:**



#### **Advantages:**

- 1. High Strength and Durability: The steel structure warehouse is built using high-strength galvanized steel, offering excellent wind and earthquake resistance. The materials are specially treated to be rust-resistant and corrosion-proof, ensuring the warehouse can withstand various weather conditions for long-term use.
- 2. Quick and Easy Installation: The warehouse utilizes a modular design, with all components prefabricated in the factory and assembled on-site. This greatly simplifies the installation process, typically allowing the entire warehouse to be erected within a few days, saving significant time and labor costs.
- 3. Multi-Functional Uses and Customization Options: The steel structure warehouse can be customized according to different business needs,