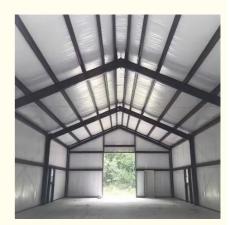

#### **Features:**

This steel structure warehouse is designed for small to medium-sized enterprises, specifically for storing various types of goods. The warehouse requires ample space and high load-bearing capacity to accommodate a range of items, from lightweight products to heavy machinery. To meet diverse storage needs, the warehouse features an efficient ventilation system and moisture-proof design, ensuring that air circulates properly inside and preventing moisture buildup, thus protecting stored items from dampness and corrosion.