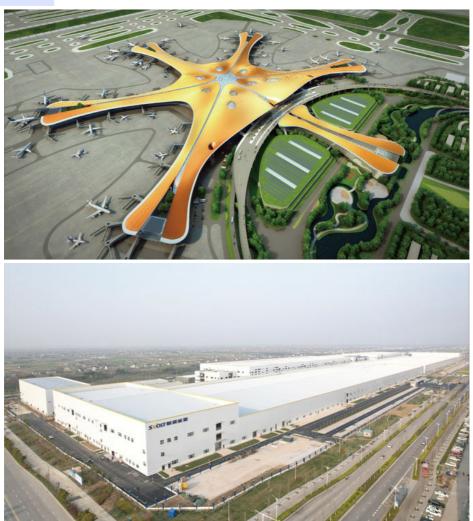

3. Special Steel Structures

Prefabricated Steel Modules: Used for modular construction, allowing for quick installation of pre-assembled units.

Space Frame Structures: Ideal for large-span structures like stadiums, exhibition halls, and airport terminals.

Steel Curtain Walls: Used for building facades in commercial office buildings, creating a modern aesthetic while offering durability. 4. Supporting Products & Services

Roof and Wall Systems: Including color-coated steel panels, insulated sandwich panels, and other weather-resistant materials for efficient thermal insulation and waterproofing. Corrosion & Fire Protection Coatings: Specialized coatings to protect steel from corrosion and to enhance fire safety. Design and Installation Services: Comprehensive services, including structural design, engineering, and on-site construction support.