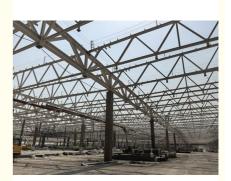

## **Product Description:**

1. Baodu Prefabricated Steel Structure Building Products:

Lightweight Steel Structures: Used for small to medium-sized buildings such as warehouses, factories, and commercial spaces. They are cost-effective, lightweight, and quick to assemble. Heavy Steel Structures: Suitable for large-scale buildings like industrial factories, bridges, airports, and stations, these structures have high load-bearing capacities. Multi-story & High-rise Steel Structures: These are used in office buildings, residential complexes, and mixed-use developments. They offer seismic resistance and fast construction timelines.

2. Industrial Steel Structures building:

Factories/Warehouses: Steel structures for industrial facilities, including both single-story and multi-story factory

buildings.Storage Warehouses: Tailored steel structures for storage and logistics needs.

3. Special Steel Structures

Prefabricated Steel Modules: Used for modular construction, allowing for quick installation of pre-assembled units.

Space Frame Structures: Ideal for large-span structures like stadiums, exhibition halls, and airport terminals.