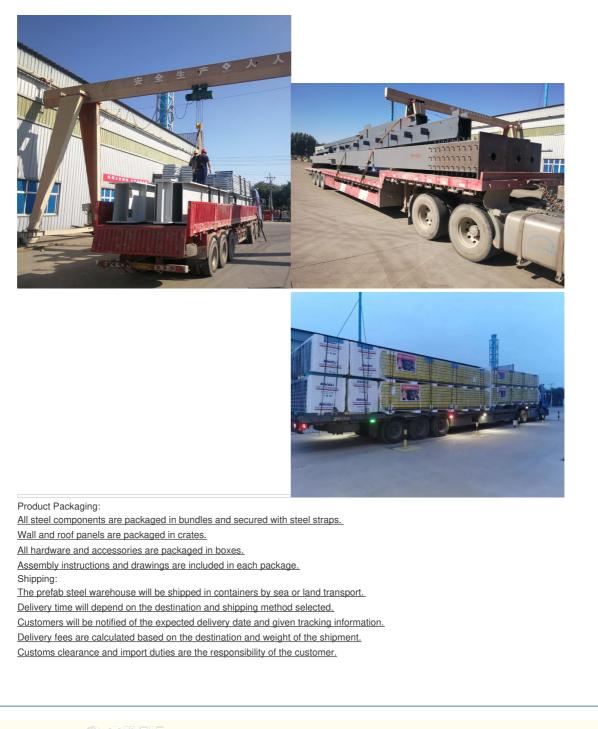

\_\_mm\*\_\_\_mr 3 wind load (max. Wind speed) \_\_\_\_kn/m2, \_\_\_\_km/h, \_\_ mm
- \_m/s
- 4 snow load (max. Snow height)\_\_\_\_kn/m2, \_\_\_\_mm
- 5 anti-earthquake \_\_\_\_\_level
- 6 brickwall needed or not If yes, 1.2m high or 1.5m high 7 thermal insulation If yes, EPS, fiberglass wool, rockwool, PU sandwich panels will be suggested; If not, the metal steel sheets will be ok. The cost of the latter will be much lower than that of the former.
- 8 door quantity & size \_\_\_\_\_units, \_\_\_\_\_(width)mm\*\_\_\_\_\_(height)mm 9 window quanity & size \_\_\_\_\_units, \_\_\_\_\_(width)mm\*\_\_\_\_\_(height)mm \_(height)mm
- 10 crane needed or not If yes, \_\_\_\_\_units, max. Lifting weight\_\_\_\_tons; Max. Lifting height \_\_\_\_m.

#### **Applications:**





Packing and Shipping: