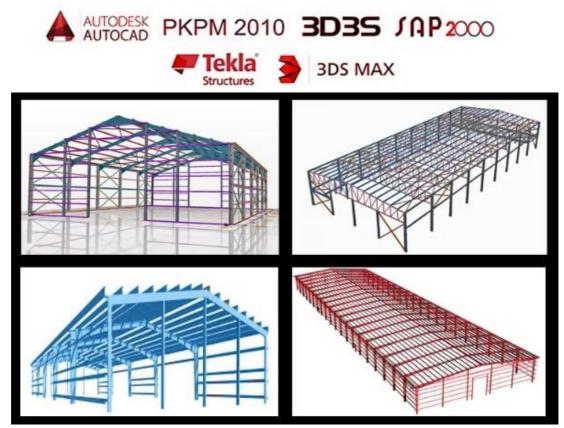

## **Product Specification**

| Product Name:                                        | Low-cost High Quality Large-scale<br>Prefabricated Steel Structure Warehouse<br>Building Prefab Garages Building Kits In<br>China |
|------------------------------------------------------|-----------------------------------------------------------------------------------------------------------------------------------|
| Main Frame:                                          | Welded H Steel Beam, Steel Truss                                                                                                  |
| After-sale Service:                                  | Online Technical Support                                                                                                          |
| Drawing Design:                                      | AutoCAD,sketchup                                                                                                                  |
| <ul> <li>Project Solution<br/>Capability:</li> </ul> | 3D Model Design, Total Solution For Projects                                                                                      |
| Processing Service:                                  | Bending, Welding, Decoiling, Cutting,<br>Punching                                                                                 |
| Application Fields:                                  | Warehouse, Factory, Steel Structure Building                                                                                      |
| • Purlin:                                            | Q235B Q355B Galvanized                                                                                                            |
| Price Term:                                          | FOB CIF CFR EXW                                                                                                                   |

2. We will offer one stop service. construction drawing, calculation sheet will be offered to help you get construction permit. Foundation design could be free made if you need. We could make 3D drawings to show the view. What's more, Installation drawings will be offered and Steel structure column, beams will be marked number on it to help you install.