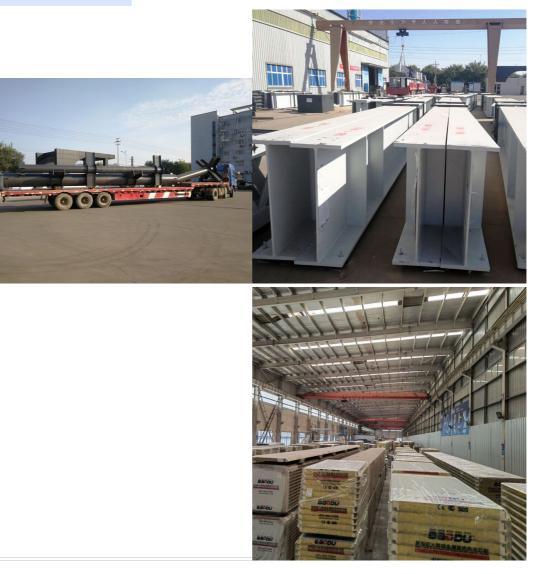

#### 5. Packing and Delivery

Container and pallet packing will protect the surface paint or zinc of the steel structures. In order to facilitate your installation, we will mark each component in sequence according to the drawings.

#### Product Packaging:

The steel components will be packed in bundles and secured with steel straps.

Bolts, nuts, and other small parts will be packed in boxes.

#### All packaging materials will be clearly labeled with their contents and quantity.

#### Shipping:

The prefab steel warehouse will be shipped in containers or flat racks, depending on the size and weight.

Shipping arrangements will be made by our logistics team and communicated to the customer.