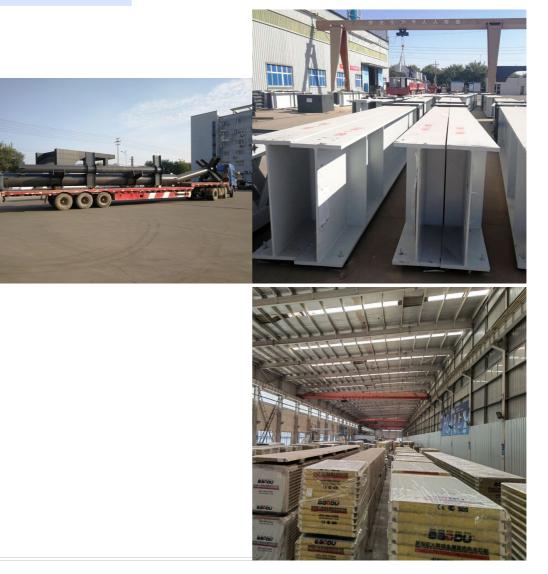

#### 3. Shortest Delivery Time

We have 2 modern factories and 3 production lines with a total area of 150000 square meters to produce. We guarantee a warehouse of 5000 square meters and delivery within 30 days.

#### 5. Packing and Delivery

Container and pallet packing will protect the surface paint or zinc of the steel structures. In order to facilitate your installation, we will mark each component in sequence according to the drawings.

#### Product Packaging:

The steel components will be packed in bundles and secured with steel straps.

Bolts, nuts, and other small parts will be packed in boxes.

#### Shipping:

The prefab steel warehouse will be shipped in containers or flat racks, depending on the size and weight.

Shipping arrangements will be made by our logistics team and communicated to the customer.