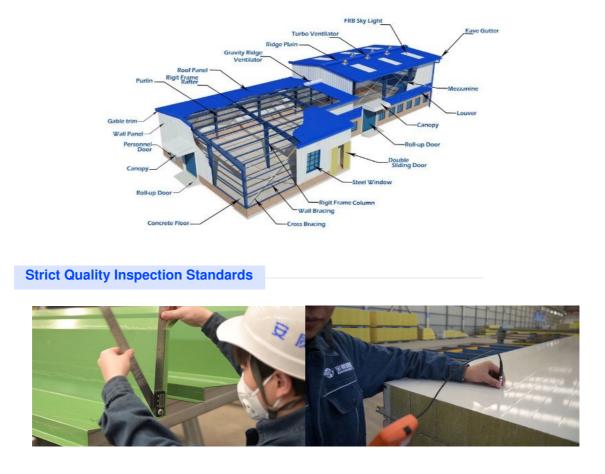

Steel Decking Floor

Steel Gutter

High Strength Bolt

Self-tapping Screw

Sliding Window

2. Strict Quality Inspection

With good quality steel material, we have AWS-D1.1/D1.5 welding quality system and professional CWI welding inspector to ensure high quality of the product.

Excellent product quality is our eternal pursuit, and it is also the fundamental reason for us to base ourselves on the global market. BAODU GROUP implements whole-process quality management and strictly supervises every process such as raw material supply, engineering design, steel component manufacturing, installation and construction.

We have established a professional team of quality inspection engineers, introduced internationally leading quality inspection equipment such as German GS1000 vacuum spectrometer and high-frequency infrared carbon sulfur analyzer, established a high-quality product inspection room, and won many awards from China's advanced quality management unit. In addition, we support testing and certification by SGS, TUV, BV.