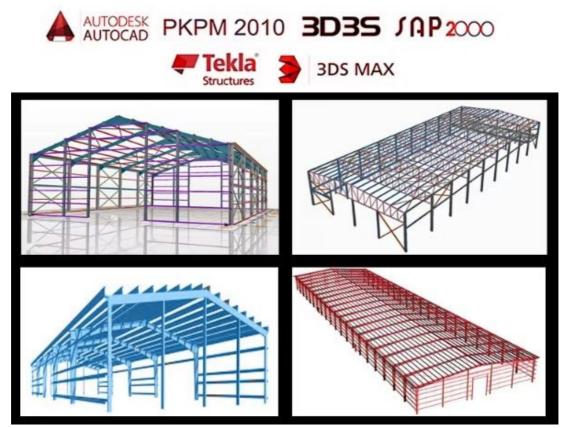

### Product Specification

• Supply Ability:

| Product Name:                                        | Low-cost High Quality Large-scale<br>Prefabricated Steel Structure Warehouse<br>Building Prefab Garages Building Kits In<br>China |
|------------------------------------------------------|-----------------------------------------------------------------------------------------------------------------------------------|
| Main Frame:                                          | Welded H Steel Beam, Steel Truss                                                                                                  |
| After-sale Service:                                  | Online Technical Support                                                                                                          |
| Drawing Design:                                      | AutoCAD,sketchup                                                                                                                  |
| <ul> <li>Project Solution<br/>Capability:</li> </ul> | 3D Model Design, Total Solution For Projects                                                                                      |
| Processing Service:                                  | Bending, Welding, Decoiling, Cutting,<br>Punching                                                                                 |
| Application Fields:                                  | Warehouse, Factory, Steel Structure Building                                                                                      |
| • Purlin:                                            | Q235B Q355B Galvanized                                                                                                            |
| Price Term:                                          | FOB CIF CFR EXW                                                                                                                   |

2. We will offer one stop service. construction drawing, calculation sheet will be offered to help you get construction permit. Foundation design could be free made if you need. We could make 3D drawings to show the view. What's more, Installation drawings will be offered and Steel structure column, beams will be marked number on it to help you install.