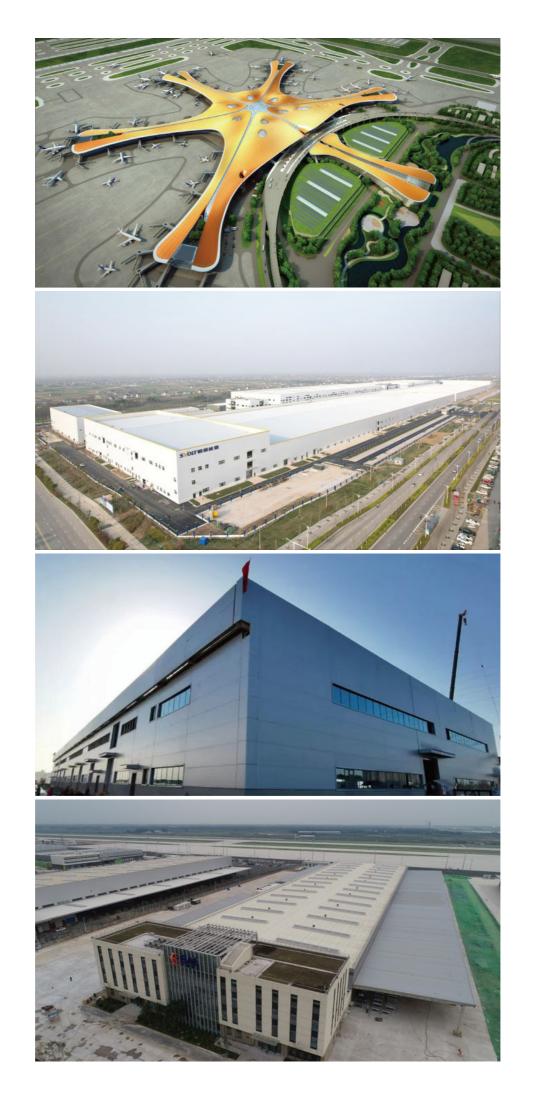

**Project Cases:** 

#### **Company profile:**

Baodu International Advanced Construction Material Co., Ltd was established in January 2010 with the office in Beijing and factory in Hebei, China. Baodu is a designer, manufacturer, supplier and exporter of industrial noise comprehensive treatment, steel structure, sandwich panel and prefab house. Baodu has an annual output of 6 million square meters of acoustic sandwich panels, 100000 tons of steel structures and 1 million square meters of floor decking sheet. The products are sold in more than 30 countries and regions around the world. Baodu has a professional design team with more than 10 years' experience, including 5 senior engineers, 20 engineers, and 35 technicians. Baodu has several energy saving and environment protection intellectual property rights, construction and environment protection design qualification, CE certification and Russian GOST certification etc. Baodu participated in the military parade village

project for the 60th anniversary of China and project of Beijing Daxing International Airport. Under the guidance of China's "one belt, one road" strategy, Baodu has also undertaken overseas projects such as the project of Thar, Pakistan coal fired power plant, Hasyan Dubai power plant and so on. Finally, welcome your coming to Baodu for a visit and cooperation!