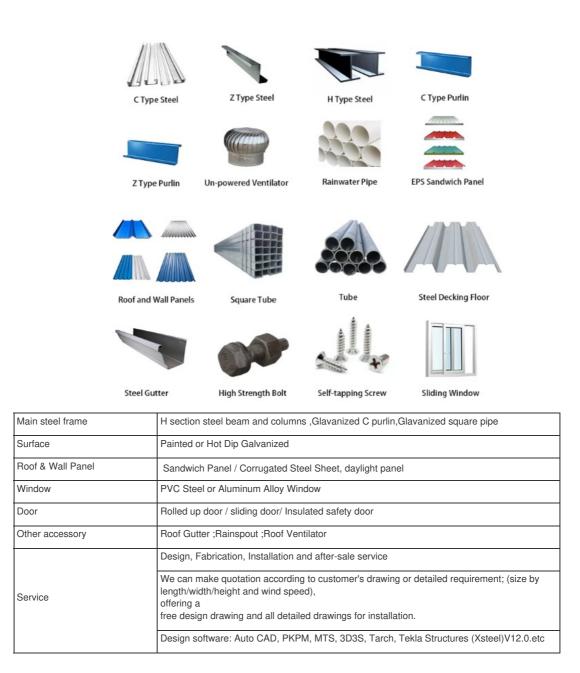

## **Product Specification**

| Product Name:       | Custom Construction Modular Industrial Steel<br>Structure Factory Building Metal Prefab<br>Warehouse |
|---------------------|------------------------------------------------------------------------------------------------------|
| • Main Frame:       | Welded H Steel Beam, Steel Truss                                                                     |
| Installation:       | Engineer Guidance                                                                                    |
| Surface Treatment:  | Painting Or Galvanized                                                                               |
| Processing Service: | Bending, Welding, Decoiling, Cutting,<br>Punching                                                    |
| Application Fields: | Warehouse, Factory, Steel Structure Building                                                         |
| Secondary Frame:    | C&Z Purlin, Brace                                                                                    |
| Installation Guide: | Installation Drawings And Video                                                                      |
| • Foundation:       | Bolt-Connected Precast Concrete Base                                                                 |
| Model Number:       | Steel Structure Q345/Q355 Steel & Q235                                                               |

**Steel Materials List:** 