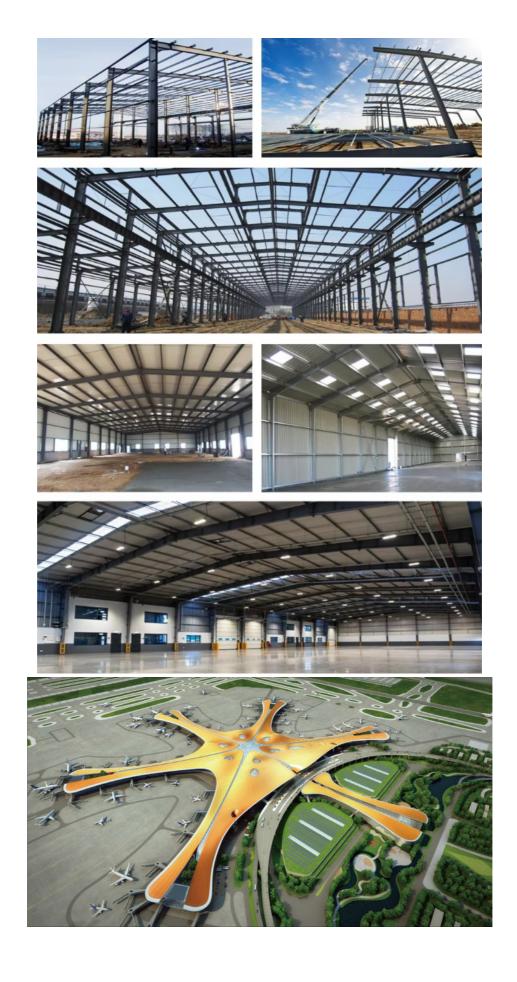

### Features:

Steel structure building is new type building structure, structure formed by steel column, beam, bracing and purlin, all the components are prefabricated manufactured in workshop and ready for assembling, wall and roof materials could use Single color sheet or sandwich panel, all the steel structure components connected by bolt, easy installation and quickly finished A steel structure warehouse is a building or storage facility made mostly with steel components, featuring high strength, durability, quick and easy construction, large clear spans, and customizability. It's commonly used to store different industries' goods, equipment, or materials.

### **Steel Building Process:**

Building Purpose: we will recommend the best design for the purpose of the building. A. Warehouse/Storage

- B. Factory
  C. Agriculture Barn
  D. Retail Store
  E. Repair/Mechanic Shop
- F. Office Space
- G. Medical Warehouse H. Animal Farm (please confirm what kind of animal)