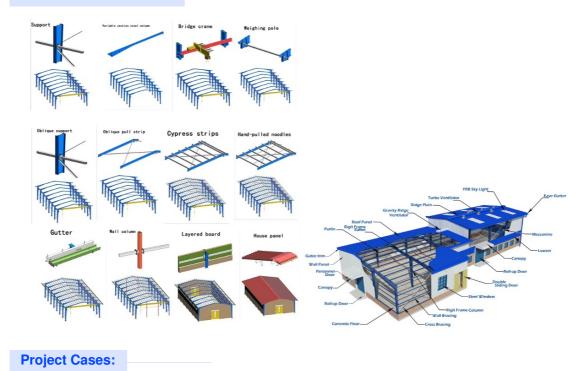

### **Steel Building Process:**

Building Purpose: we will recommend the best design for the purpose of the building. A. Warehouse/Storage

- B. Factory
  C. Agriculture Barn
  D. Retail Store
  E. Repair/Mechanic Shop
- F. Office Space
- G. Medical Warehouse H. Animal Farm (please confirm what kind of animal)