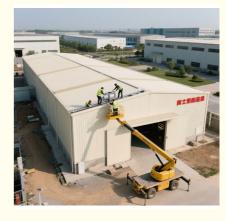

### Features:

Steel structure building is new type building structure, structure formed by steel column, beam, bracing and purlin, all the components are prefabricated manufactured in workshop and ready for assembling, wall and roof materials could use Single color sheet or sandwich panel, all the steel structure components connected by bolt, easy installation and quickly finished A steel structure warehouse is a building or storage facility made mostly with steel components, featuring high strength, durability, quick and easy construction, large clear spans, and customizability. It's commonly used to store different industries' goods, equipment, or materials.