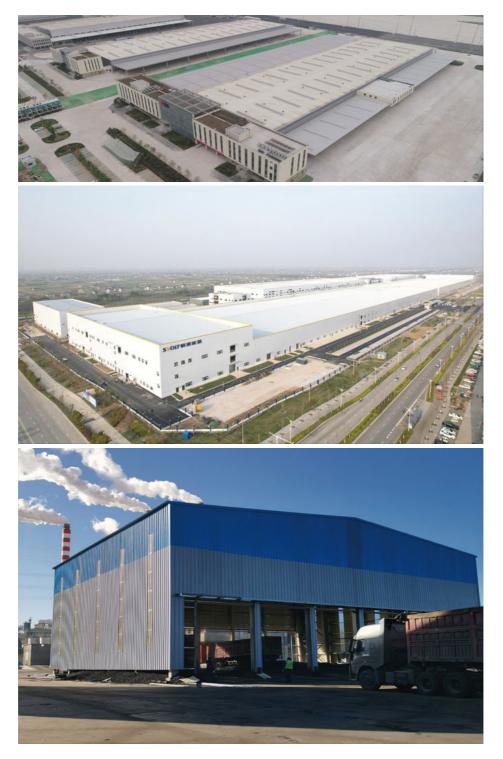

#### **Company profile:**

Baodu International Advanced Construction Material Co., Ltd was established in January 2010 with the office in Beijing and factory in Hebei, China. Baodu is a designer, manufacturer, supplier and exporter of industrial noise comprehensive treatment, steel structure, sandwich panel and prefab house. Baodu has an annual output of 6 million square meters of acoustic sandwich panels, 100000 tons of steel structures and 1 million square meters of floor decking sheet. The products are sold in more than 30 countries and regions around the world. Baodu has a professional design team with more than 10 years' experience, including 5 senior engineers, 20 engineers, and 35 technicians. Baodu has several energy saving and environment protection intellectual property rights, construction and environment protection design qualification, CE certification and Russian GOST certification etc. Baodu participated in the military parade village project for the 60th anniversary of China and project of Beijing Daxing International Airport. Under the guidance of China's "one belt, one road" strategy, Baodu has also undertaken overseas projects such as the project of Thar, Pakistan coal fired power plant, Hasyan Dubai power plant and so on. Finally, welcome your coming to Baodu for a visit and cooperation!