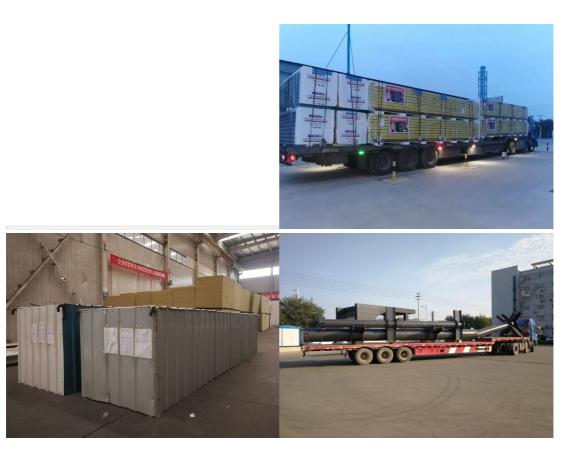

#### **Packing and Shipping:**

Product Packaging:

The Prefab Steel Warehouse will be securely packaged in durable materials to ensure safe delivery. Each component will be carefully wrapped and protected to prevent any damage during transportation.

Shipping:

We offer reliable shipping services for the Prefab Steel Warehouse product. Once your order is confirmed, our team will arrange for prompt delivery to your specified location. You can track the shipment and expect timely updates on the estimated time of arrival.