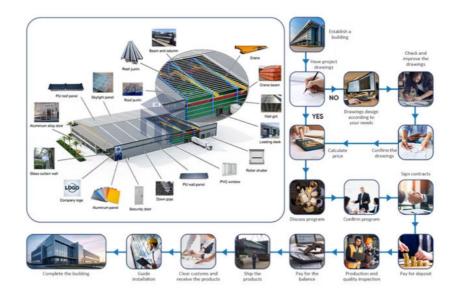

HI, Dear friend, PIs. Attention

Steel structure building is one kind of product which can be design as per every proples' different need.so, if you found that follows example pictures is not as same as your want, even it is very different.do not worried,no matter which kind of building you need,prefabricated houseswarehouse bigger, smaller or multi-storey, just tell me the data or drawing of building what you need.we will make the exact design, quotation and rendering for you as soon as we can. (our group have more than 10 years experience on steel structure)

#### **Customization:**

**Composition of Building System** 

**One-Stop-Solution** 

(1) Free design and architectural drawings provided;
(2) Durability, easy maintenance, designed life span for 50 years;
(3) Fast and easy assemble, online installation guidance provided;
(4) Elaborate and strong design, high wind ressistance performance;
(5) Thermal and noise insulation, water proof and fire prevention.