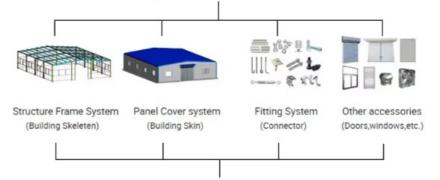

#### **Customization:**

**Composition of Building System** 

**One-Stop-Solution** 

(1) Free design and architectural drawings provided;
(2) Durability, easy maintenance, designed life span for 50 years;
(3) Fast and easy assemble, online installation guidance provided;
(4) Elaborate and strong design, high wind ressistance performance;
(5) Thermal and noise insulation, water proof and fire prevention.