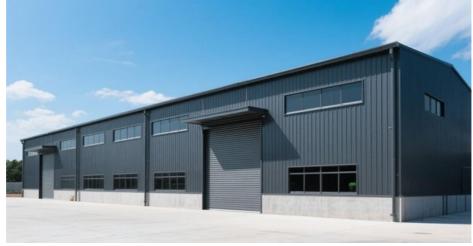

#### Large Span Metal Building Space Prefab Warehouse Workshop Prefabricated Steel Structure

#### **Product Description:**

Industrial Factory Prefab Building Light Steel Structure

Baodu Group steel structure workshop has features of high fire resistance, strong corrosion resistance. Steel structure warehouse is mainly refers to the main bearing component is composed of steel.

**Applications:** 

When considering the diverse applications of the BAODU Steel Warehouse product, one can envision a multitude of occasions and scenarios where this versatile structure can be utilized. The steel warehouse, workshop, hangar, hall, or any industrial steel structure is an ideal solution for various needs.