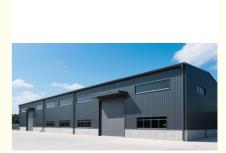

#### Large Span Metal Building Space Prefab Warehouse Workshop Prefabricated Steel Structure

#### **Product Description:**

Industrial Factory Prefab Building Light Steel Structure

Baodu Group steel structure workshop has features of high fire resistance, strong corrosion resistance. Steel structure warehouse is mainly refers to the main bearing component is composed of steel.

**Applications:** 

When considering the diverse applications of the BAODU Steel Warehouse product, one can envision a multitude of occasions and scenarios where this versatile structure can be utilized. The steel warehouse, workshop, hangar, hall, or any industrial steel structure is an ideal solution for various needs.