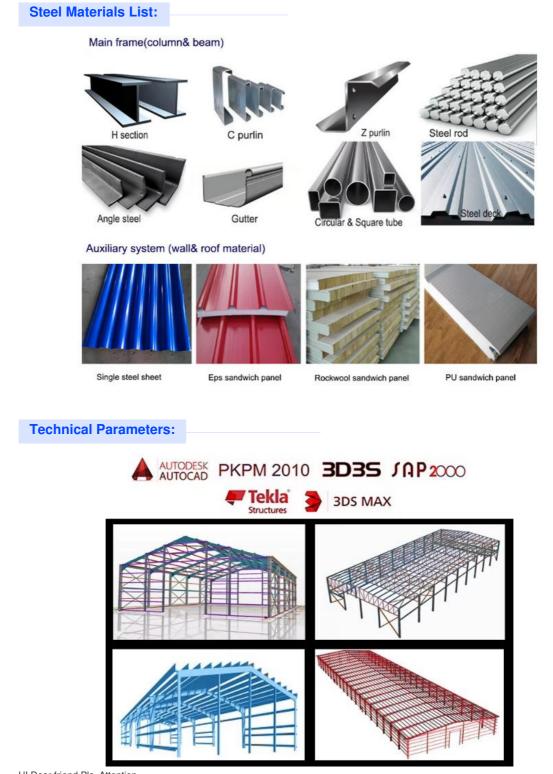

#### Features:

| Material List                      |                                                                                                                         |  |
|------------------------------------|-------------------------------------------------------------------------------------------------------------------------|--|
| Size                               | According to Customers' Need                                                                                            |  |
| Main Steel Structure Frame         |                                                                                                                         |  |
| Column                             | Q235B(ASTM A36,S235JR), Q355B Welded or Hot-Roll H Section Steel                                                        |  |
| Beam                               | Q235B, Q355B(ASTM 572,S355JR) Welded or Hot-Roll H Section Steel                                                        |  |
| Secondary Steel Structure Frame    |                                                                                                                         |  |
| Purlin                             | Q235B, C and Z Type Steel                                                                                               |  |
| Knee Brace                         | Q235B, Angle Steel                                                                                                      |  |
| Tie Tube                           | Q235B, Circular Steel Pipe                                                                                              |  |
| Brace                              | Q235B, Round Bar or Angle Steel                                                                                         |  |
| Bracing                            | Q235B, Angle Steel, Round Bar or Steel Pipe                                                                             |  |
| Roof & Wall Material, Door, Window |                                                                                                                         |  |
| Roof & Wall                        | Metal sheet(PE+Galvanized+Aluminium), Sandwich Panel, Glass wool                                                        |  |
| Door & Window                      | Rolling Up/Shutter Door, Sandwich Panel Door, Stainless Steel Door, Fireproof<br>Door;<br>PVC window, Aluminium Window; |  |

The main frame of the Steel Warehouse consists of Welded H Steel Beams and Steel Trusses, providing robust support and stability. The surface treatment options of Hot Dip Galvanised or Painted enhance the longevity and aesthetics of the structure.