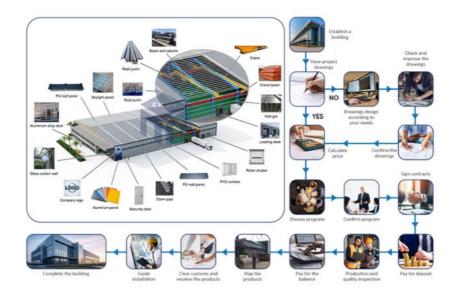

HI, Dear friend, PIs. Attention

Steel structure building is one kind of product which can be design as per every proples' different need.so, if you found that follows example pictures is not as same as your want, even it is very different.do not worried,no matter which kind of building you need,prefabricated houseswarehouse bigger, smaller or multi-storey, just tell me the data or drawing of building what you need.we will make the exact design, quotation and rendering for you as soon as we can. (our group have more than 10 years experience on steel structure)

**Applications:** 

When considering the diverse applications of the BAODU Steel Warehouse product, one can envision a multitude of occasions and scenarios where this versatile structure can be utilized. The steel warehouse, workshop, hangar, hall, or any industrial steel structure is an ideal solution for various needs.

#### **Customization:**

**Composition of Building System** 

**One-Stop-Solution** 

(1) Free design and architectural drawings provided;
(2) Durability, easy maintenance, designed life span for 50 years;
(3) Fast and easy assemble, online installation guidance provided;
(4) Elaborate and strong design, high wind ressistance performance;
(5) Thermal and noise insulation, water proof and fire prevention.