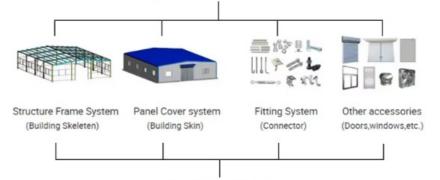

#### **Customization:**

**Composition of Building System** 

**One-Stop-Solution** 

(1) Free design and architectural drawings provided;
(2) Durability, easy maintenance, designed life span for 50 years;
(3) Fast and easy assemble, online installation guidance provided;
(4) Elaborate and strong design, high wind ressistance performance;
(5) Thermal and noise insulation, water proof and fire prevention.

#### Features:

| Material List                      |                                                                                                                         |  |
|------------------------------------|-------------------------------------------------------------------------------------------------------------------------|--|
| Size                               | According to Customers' Need                                                                                            |  |
| Main Steel Structure Frame         |                                                                                                                         |  |
| Column                             | Q235B(ASTM A36,S235JR), Q355B Welded or Hot-Roll H Section Steel                                                        |  |
| Beam                               | Q235B, Q355B(ASTM 572,S355JR) Welded or Hot-Roll H Section Steel                                                        |  |
| Secondary Steel Structure Frame    |                                                                                                                         |  |
| Purlin                             | Q235B, C and Z Type Steel                                                                                               |  |
| Knee Brace                         | Q235B, Angle Steel                                                                                                      |  |
| Tie Tube                           | Q235B, Circular Steel Pipe                                                                                              |  |
| Brace                              | Q235B, Round Bar or Angle Steel                                                                                         |  |
| Bracing                            | Q235B, Angle Steel, Round Bar or Steel Pipe                                                                             |  |
| Roof & Wall Material, Door, Window |                                                                                                                         |  |
| Roof & Wall                        | Metal sheet(PE+Galvanized+Aluminium), Sandwich Panel, Glass wool                                                        |  |
| Door & Window                      | Rolling Up/Shutter Door, Sandwich Panel Door, Stainless Steel Door, Fireproof<br>Door;<br>PVC window, Aluminium Window; |  |