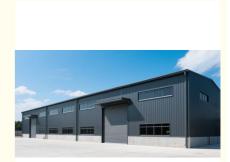

#### Large Span Metal Building Space Prefab Warehouse Workshop Prefabricated Steel Structure

#### **Product Description:**

Industrial Factory Prefab Building Light Steel Structure

Baodu Group steel structure workshop has features of high fire resistance, strong corrosion resistance. Steel structure warehouse is mainly refers to the main bearing component is composed of steel.

The usage scale includes large-scale workshop, or warehouse, supermarkets, entertainment centers and modular steel structure garage.