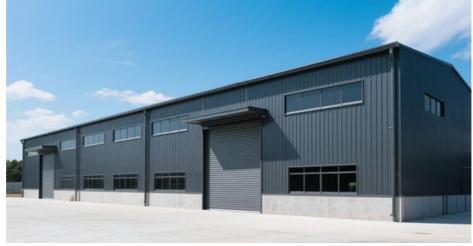

#### Large Span Metal Building Space Prefab Warehouse Workshop Prefabricated Steel Structure

#### **Product Description:**

Industrial Factory Prefab Building Light Steel Structure

Baodu Group steel structure workshop has features of high fire resistance, strong corrosion resistance. Steel structure warehouse is mainly refers to the main bearing component is composed of steel.

The usage scale includes large-scale workshop, or warehouse, supermarkets, entertainment centers and modular steel structure garage.