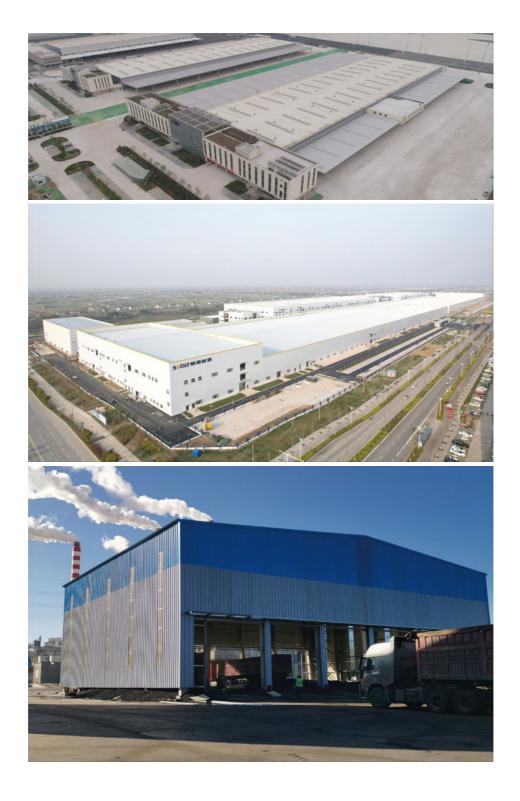

- Steel Storage Facilities: The BAODU Steel Warehouse is perfect for storing a wide range of items, from raw materials to finished products. Its sturdy construction and secure design make it an excellent choice for keeping goods safe and organized.

- Factory Buildings: The Steel Warehouse can be used as a light steel building for factory operations. Its easy installation process and durable materials ensure that your factory has a strong and reliable structure to support your business activities.

- Logistic Warehouses: For logistics and distribution centers, the BAODU Steel Warehouse offers a spacious and adaptable space for storing and managing goods. Its roof and wall panels, such as color steel veneer and sandwich panels, provide insulation and protection for your inventory.