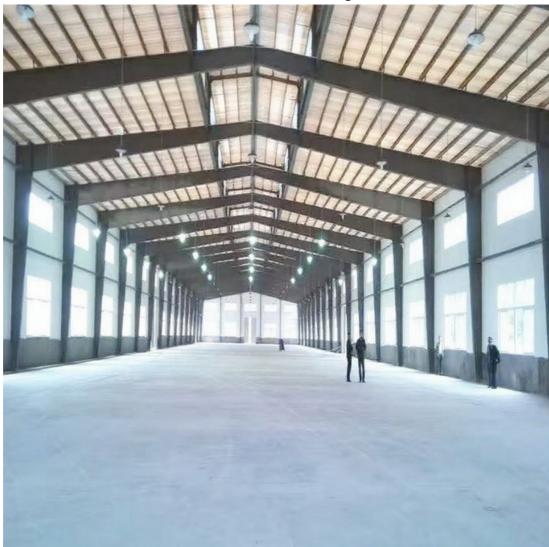

- Steel Storage Facilities: The BAODU Steel Warehouse is perfect for storing a wide range of items, from raw materials to finished products. Its sturdy construction and secure design make it an excellent choice for keeping goods safe and organized.

- Factory Buildings: The Steel Warehouse can be used as a light steel building for factory operations. Its easy installation process and durable materials ensure that your factory has a strong and reliable structure to support your business activities.

- Logistic Warehouses: For logistics and distribution centers, the BAODU Steel Warehouse offers a spacious and adaptable space for storing and managing goods. Its roof and wall panels, such as color steel veneer and sandwich panels, provide insulation and protection for your inventory.