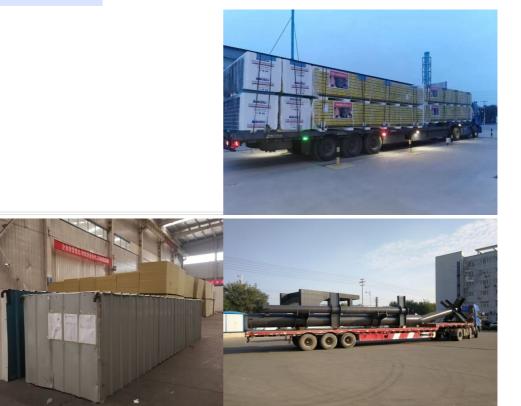

#### **Packing and Shipping:**

Packaging Details :

1.Steel structure components will be in packaging with proper protection.

2.Sandwich panels will be covered with plastic film.

3.Bolts and other accessories will be loaded into wooden Boxes

All the structure components, panels, bolts and sorts of accessories will be well packed with standard package suitable for ocean transport and loaded into 40'HQ.

All the products are loaded at the loading site of our factory using crane and forklift by our skilled workers, who will prevent the goods to be damaged.

Q4: How to pack the products?

A: 1- Steel structure components will be in packaging with proper protection.

2- Sandwich panels will be covered with plastic film.

3- Bolts and other accessories will be loaded into steel Boxes

4- All the structure components, panels, bolts and sorts of accessories will be well packed with standard package suitable for ocean transport and loaded into 40'HQ.

5- All the products are loaded at the loading site of our factory using crane and forklift by our skilled workers, who will prevent the goods to be damaged.