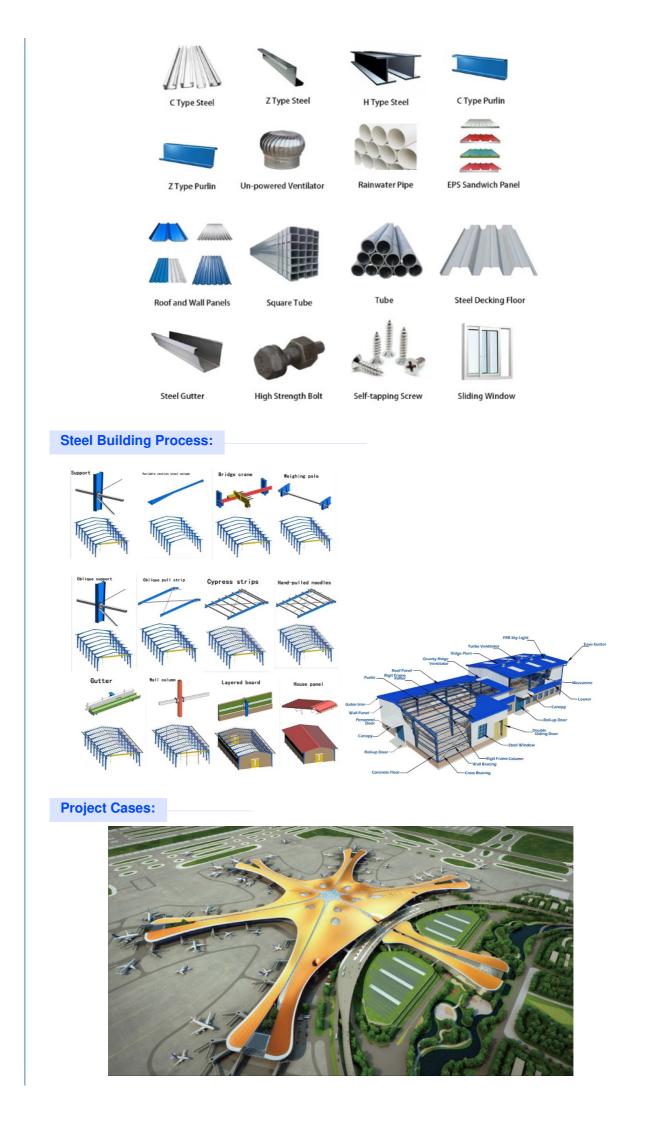

## Features:

| Material List                   |                                                                  |
|---------------------------------|------------------------------------------------------------------|
| Size                            | According to Customers' Need                                     |
| Main Steel Structure Frame      |                                                                  |
| Column                          | Q235B(ASTM A36,S235JR), Q355B Welded or Hot-Roll H Section Steel |
| Beam                            | Q235B, Q355B(ASTM 572,S355JR) Welded or Hot-Roll H Section Steel |
| Secondary Steel Structure Frame |                                                                  |
| Purlin                          | Q235B, C and Z Type Steel                                        |
| Knee Brace                      | Q235B, Angle Steel                                               |
| Tie Tube                        | Q235B, Circular Steel Pipe                                       |
| Brace                           | Q235B, Round Bar or Angle Steel                                  |

| Bracing                            | Q235B, Angle Steel, Round Bar or Steel Pipe                                                                             |
|------------------------------------|-------------------------------------------------------------------------------------------------------------------------|
| Roof & Wall Material, Door, Window |                                                                                                                         |
| Roof & Wall                        | Metal sheet(PE+Galvanized+Aluminium), Sandwich Panel, Glass wool                                                        |
| Door & Window                      | Rolling Up/Shutter Door, Sandwich Panel Door, Stainless Steel Door, Fireproof<br>Door;<br>PVC window, Aluminium Window; |