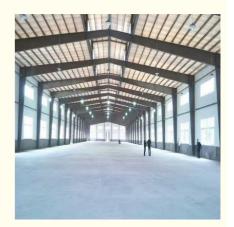

- Steel Storage Facilities: The BAODU Steel Warehouse is perfect for storing a wide range of items, from raw materials to finished products. Its sturdy construction and secure design make it an excellent choice for keeping goods safe and organized.

- Factory Buildings: The Steel Warehouse can be used as a light steel building for factory operations. Its easy installation process and durable materials ensure that your factory has a strong and reliable structure to support your business activities.

- Logistic Warehouses: For logistics and distribution centers, the BAODU Steel Warehouse offers a spacious and adaptable space for storing and managing goods. Its roof and wall panels, such as color steel veneer and sandwich panels, provide insulation and protection for your inventory.