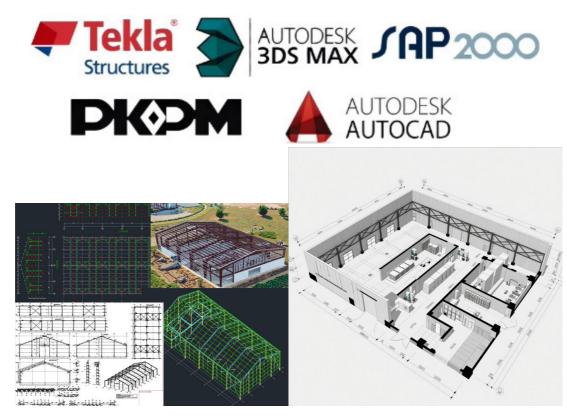

## **Technical Parameters:**

Please kindly inform us of the information below if you are interested in our products.

- 1. Project Progress: Is Land Purchased? Is it licensed by the government?
- 2. Usage: for warehouse, workshop, showroom, etc.
- 3. Location: In which country will it be built?
- 4. Local Climate: Wind speed, Snow load (max. Wind speed)
- 5. Design: Please provide the design drawing. Or do you need us to design for you?
- 6. Dimension: Length\*width\*height
- 7. Crane Beam: Do you need crane beam inside the steel structure?
- 8. Roof and Wall: determine the panel material, such as color steel panel, and metal sandwich panel.
- 9. Windows and Doors: what material, quantity, and type?

# **Company profile:**

Baodu International Advanced Construction Material Co., Ltd was established in January 2010 with the office in Beijing and factory in Hebei, China. Baodu is a designer, manufacturer, supplier and exporter of industrial noise comprehensive treatment, steel structure, sandwich panel and prefab house. Baodu has an annual output of 6 million square meters of acoustic sandwich panels, 100000 tons of steel structures and 1 million square meters of floor decking sheet. The products are sold in more than 30 countries and regions around the world. Baodu has a professional design team with more than 10 years' experience, including 5 senior engineers, 20 engineers, and 35