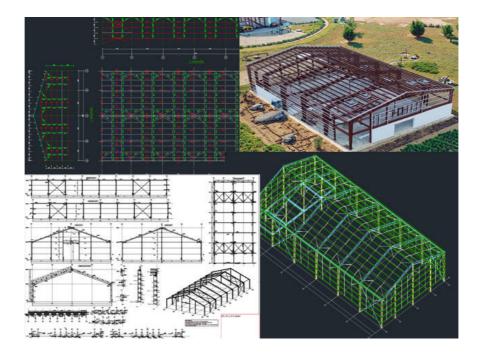

• Processing Service: Bending, Welding, Decoiling, Cutting,

Punching

Application Fields: Warehouse, Factory, Steel Structure Building

• Frame: Weld Steel Structure Frame

• Secondary Frame: C&Z Purlin, Brace

• Installation Guide: Installation Drawings And Video

## Steel Structure Large-scale Auto Parts Factory Industrial Prefab Workshop Customized Warehouse Automobile Serviced Warehouse



#### **Features:**

- 1,Steel structure has light weight;
- $\hbox{2,Steel structure has good seismic and impact resistance};\\$
- 3,Steel structure manufacturing is highly industrialized;
- 4,Steel structures can be assembled accurately and quickly;
- 5,The building can be recycled after disassemble;
- 6,Steel structure building construction peroid is short.

#### **Technical Parameters:**









If you have drawings, welcome to share drawings with us, quoation will be done based your drawings. Our excellent design team will design the steel structure workshop warehouse for you. If you give the following information, we will give you an satisfactory drawing.

1 Location (where will be built?) which country? which city?

2 Size: Length\*width\* Eave height \_\_\_\_mm\*\_\_\_mm\*\_\_\_mm

 3wind load (max. Wind speed)
 \_\_\_kn/m2, \_\_\_km/h, \_\_\_m/s

 4 snow load (max. Snow height)
 \_\_\_kn/m2, \_\_\_mm, temperature range?

5 anti-earthquake \_\_\_\_level

6 brickwall needed or not If yes, 1.2m high or 1.5m high? or other?

7 thermal insulation If yes, EPS,fiberglass wool, rockwool, PU sandwich panels will be suggested; If not, the metal steel sheets will be ok.

The cost of t