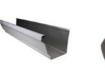

#### **Steel Materials List:**

Roof and Wall Panels

Square Tube

Steel Decking Floor

Steel Gutter High Strength Bolt

Self-tapping Screw

Sliding Window

| Name                   | Steel Structure Building                                                                      |
|------------------------|-----------------------------------------------------------------------------------------------|
| Main Material          | Q235-Q355 Welded and Hot Rolled H Section Steel                                               |
| Surface                | Painting or Hot Dipped Galvanizing                                                            |
| Roof and Wall<br>Panel | EPS Sandwich Panel,Rockwool/Glasswool Sandwich Panel,PU Sandwich Panel,PUR/PIR Sandwich Panel |
| Window                 | PVC or Aluminum Alloy                                                                         |
| Door                   | Sliding Door or Rolling Shutter Door                                                          |
| Other Components       | Roof Skylight,Roof Ventilator,Eave Gutter,Downpipe                                            |