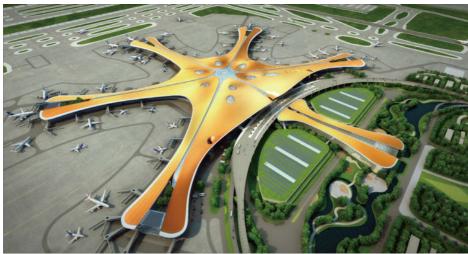

## **Project Cases:**

#### **Company profile:**

Baodu International Advanced Construction Material Co., Ltd was established in January 2010 with the office in Beijing and factory in Hebei, China. Baodu is a designer, manufacturer, supplier and exporter of industrial noise comprehensive treatment, steel structure, sandwich panel and prefab house. Baodu has an annual output of 6 million square meters of acoustic sandwich panels, 100000 tons of steel structures and 1 million square meters of floor decking sheet. The products are sold in more than 30 countries and regions around the world. Baodu has a professional design team with more than 10 years' experience, including 5 senior engineers, 20 engineers, and 35 technicians. Baodu has several energy saving and environment protection intellectual property rights, construction and environment protection design qualification, CE certification and Russian GOST certification etc. Baodu participated in the military parade village project for the 60th anniversary of China and project of Beijing Daxing International Airport. Under the guidance of China's "one belt, one road" strategy, Baodu has also undertaken overseas projects such as the project of Thar, Pakistan coal fired power plant, Hasyan Dubai power plant and so on. Finally, welcome your coming to Baodu for a visit and cooperation!