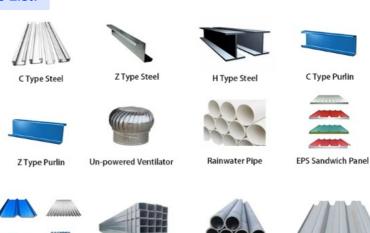

#### **Steel Materials List:**

Roof and Wall Panels

Square Tube

Steel Decking Floor

Steel Gutter High Strength Bolt

Self-tapping Screw

Sliding Window

| Name                   | Steel Structure Building                                                                      |
|------------------------|-----------------------------------------------------------------------------------------------|
| Main Material          | Q235-Q355 Welded and Hot Rolled H Section Steel                                               |
| Surface                | Painting or Hot Dipped Galvanizing                                                            |
| Roof and Wall<br>Panel | EPS Sandwich Panel,Rockwool/Glasswool Sandwich Panel,PU Sandwich Panel,PUR/PIR Sandwich Panel |
| Window                 | PVC or Aluminum Alloy                                                                         |
| Door                   | Sliding Door or Rolling Shutter Door                                                          |
| Other Components       | Roof Skylight,Roof Ventilator,Eave Gutter,Downpipe                                            |