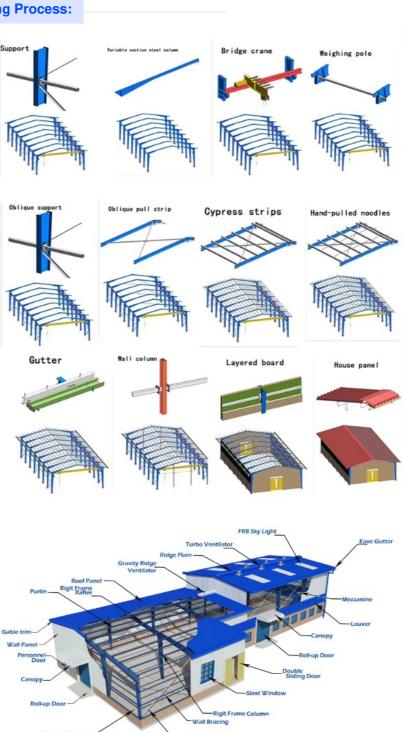

--------------------------|
| Main Material          | Q235-Q355 Welded and Hot Rolled H Section Steel                                               |
| Surface                | Painting or Hot Dipped Galvanizing                                                            |
| Roof and Wall<br>Panel | EPS Sandwich Panel,Rockwool/Glasswool Sandwich Panel,PU Sandwich Panel,PUR/PIR Sandwich Panel |
| Window                 | PVC or Aluminum Alloy                                                                         |
| Door                   | Sliding Door or Rolling Shutter Door                                                          |
| Other Components       | Roof Skylight,Roof Ventilator,Eave Gutter,Downpipe                                            |

### **Steel Building Process:**



## **Project Cases:**













#### **Strict Quality Inspection Standards**



Excellent product quality is our eternal pursuit, and it is also the fundamental reason for us to base ourselves on the global market. BAODU GROUP implements whole-process quality management and strictly supervises every process such as raw material supply, engineering design, steel component manufacturing, installation and construction.

We have established a professional team of quality inspection engineers, introduced internationally leading quality inspection equipment such as German GS1000 vacuum spectrometer and high-frequency infrared carbon sulfur analyzer, established a high-quality product inspection room, and won many awards from China's advanced quality management unit.

In addition, we support