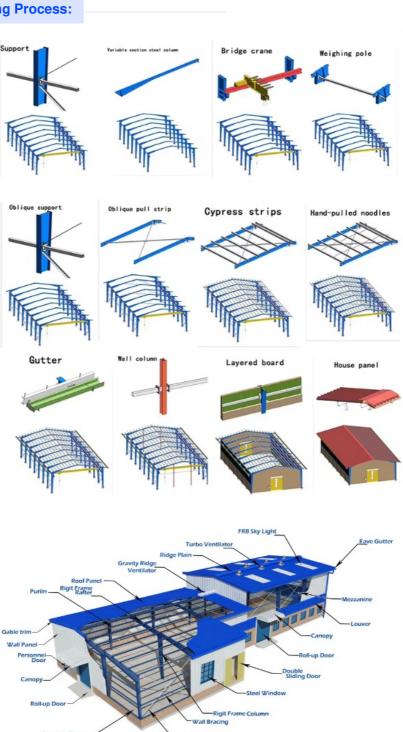

----------------------------|
| Main Material          | Q235-Q355 Welded and Hot Rolled H Section Steel                                               |
| Surface                | Painting or Hot Dipped Galvanizing                                                            |
| Roof and Wall<br>Panel | EPS Sandwich Panel,Rockwool/Glasswool Sandwich Panel,PU Sandwich Panel,PUR/PIR Sandwich Panel |
| Window                 | PVC or Aluminum Alloy                                                                         |
| Door                   | Sliding Door or Rolling Shutter Door                                                          |
| Other Components       | Roof Skylight,Roof Ventilator,Eave Gutter,Downpipe                                            |

# **Steel Building Process:**



# **Project Cases:**













## **Strict Quality Inspection Standards**



Excellent product quality is our eternal pursuit, and it is also the fundamental reason for us to base ourselves on the global market. BAODU GROUP implements whole-process quality management and strictly supervises every process such as raw material supply, engineering design, steel component manufacturing, installation and construction.

We have established a professional team of quality inspection engineers, introduced internationally leading quality inspection equipment such as German GS1000 vacuum spectrometer and high-frequency infrared carbon sulfur analyzer, established a high-quality product inspection room, and won many awards from China's advanced quality management unit.

In addition, we support te