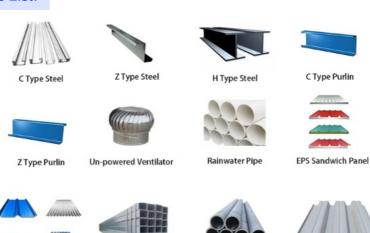

## **Steel Materials List:**

Roof and Wall Panels

Square Tube

Steel Decking Floor

Steel Gutter High Strength Bolt

Self-tapping Screw

Sliding Window

| Name                   | Steel Structure Building                                                                      |
|------------------------|-----------------------------------------------------------------------------------------------|
| Main Material          | Q235-Q355 Welded and Hot Rolled H Section Steel                                               |
| Surface                | Painting or Hot Dipped Galvanizing                                                            |
| Roof and Wall<br>Panel | EPS Sandwich Panel,Rockwool/Glasswool Sandwich Panel,PU Sandwich Panel,PUR/PIR Sandwich Panel |
| Window                 | PVC or Aluminum Alloy                                                                         |
| Door                   | Sliding Door or Rolling Shutter Door                                                          |
| Other Components       | Roof Skylight,Roof Ventilator,Eave Gutter,Downpipe                                            |