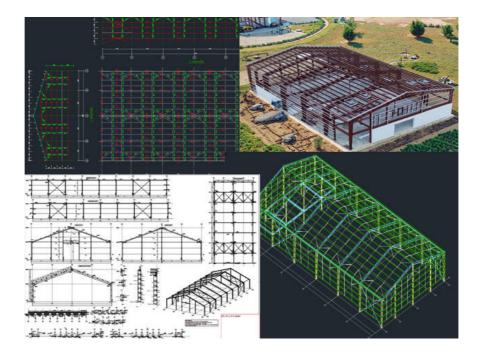

Bending, Welding, Decoiling, Cutting, • Processing Service:

Punching

• Application Fields: Warehouse, Factory, Steel Structure Building

Frame: Weld Steel Structure Frame

· Secondary Frame: C&Z Purlin, Brace

• Installation Guide: Installation Drawings And Video

# Steel Structure Large-scale Auto Parts Factory Industrial Prefab Workshop Customized Warehouse Automobile Serviced Warehouse



#### **Features:**

- 1,Steel structure has light weight;
- $\hbox{2,Steel structure has good seismic and impact resistance};\\$
- 3,Steel structure manufacturing is highly industrialized;
- 4,Steel structures can be assembled accurately and quickly;
- 5,The building can be recycled after disassemble;
- 6,Steel structure building construction peroid is short.

#### **Technical Parameters:**









If you have drawings, welcome to share drawings with us, quoation will be done based your drawings. Our excellent design team will design the steel structure workshop warehouse for you. If you give the following information, we will give you an satisfactory drawing.

1 Location (where will be built?) which country? which city?

2 Size: Length\*width\* Eave height \_\_\_\_mm\*\_\_\_mm\*\_\_\_mm

 3wind load (max. Wind speed)
 \_\_\_kn/m2, \_\_\_km/h, \_\_\_m/s

 4 snow load (max. Snow height)
 \_\_\_kn/m2, \_\_\_mm, temperature range?

5 anti-earthquake \_\_\_\_level

6 brickwall needed or not If yes, 1.2m high or 1.5m high? or other?

7 thermal insulation If yes, EPS,fiberglass wool, rockwool, PU sandwich panels will be suggested; If not, the metal steel sheets will be ok.

The cost of t