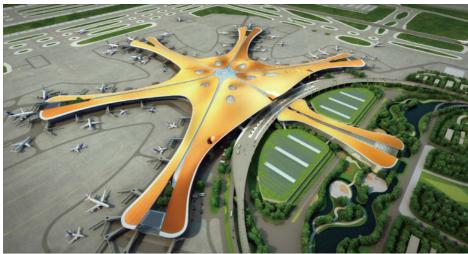

# **Project Cases:**

### **Company profile:**

Baodu International Advanced Construction Material Co., Ltd was established in January 2010 with the office in Beijing and factory in Hebei, China. Baodu is a designer, manufacturer, supplier and exporter of industrial noise comprehensive treatment, steel structure, sandwich panel and prefab house. Baodu has an annual output of 6 million square meters of acoustic sandwich panels, 100000 tons of steel structures and 1 million square meters of floor decking sheet. The products are sold in more than 30 countries and regions around the world. Baodu has a professional design team with more than 10 years' experience, including 5 senior engineers, 20 engineers, and 35 technicians. Baodu has several energy saving and environment protection intellectual property rights, construction and environment protection design qualification, CE certification and Russian GOST certification etc. Baodu participated in the military parade village project for the 60th anniversary of China and project of Beijing Daxing International Airport. Under the guidance of China's "one belt, one road" strategy, Baodu has also undertaken overseas projects such as the project of Thar, Pakistan coal fired power plant, Hasyan Dubai power plant and so on. Finally, welcome your coming to Baodu for a visit and cooperation!