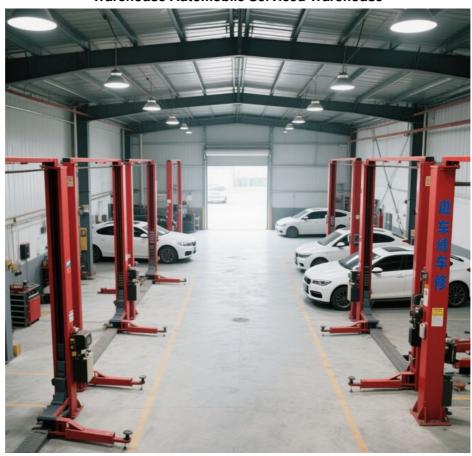

# Large Scale Customized Prefab Steel Warehouse Buildings For Automobile Serviced

# Steel Structure Large-scale Auto Parts Factory Industrial Prefab Workshop Customized Warehouse Automobile Serviced Warehouse