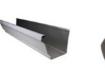

## **Steel Materials List:**

Roof and Wall Panels

Square Tube

Steel Decking Floor

Steel Gutter High Strength Bolt

Self-tapping Screw

Sliding Window

| Name                   | Steel Structure Building                                                                      |
|------------------------|-----------------------------------------------------------------------------------------------|
| Main Material          | Q235-Q355 Welded and Hot Rolled H Section Steel                                               |
| Surface                | Painting or Hot Dipped Galvanizing                                                            |
| Roof and Wall<br>Panel | EPS Sandwich Panel,Rockwool/Glasswool Sandwich Panel,PU Sandwich Panel,PUR/PIR Sandwich Panel |
| Window                 | PVC or Aluminum Alloy                                                                         |
| Door                   | Sliding Door or Rolling Shutter Door                                                          |
| Other Components       | Roof Skylight,Roof Ventilator,Eave Gutter,Downpipe                                            |