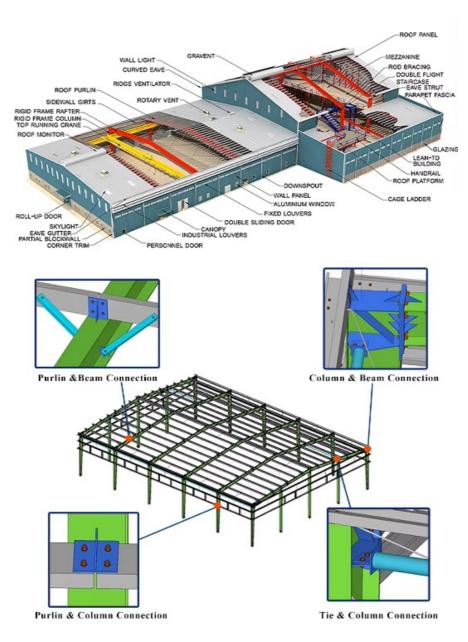

## **Advantages of steel structure buildings**

- 1) Cost saving and transportation convenient, customer design available.
- 2) The main beam and column are qualified steel.
- 3) The steel structure makes the house resisting heavy wind of 140km/h and 8 grade earthquake.
- 4) Good ability to assemble and disassemble for several times without damage.
  5) Widly used in construction site, office building, dormitory etc.
- 6) Environmental protection effect is good. Steel structure housing construction greatly reduces the sand, stone, the dosage of the ash, used materials mainly green, recyclable or degradation materials, building dismantled, most of the material can be recycled or degradation, won't cause much rubbish.

#### **Applications:**

Steel structure buildings serve a wide range of purposes, including warehouses, workshops, factories, cold storage facilities, high-rise buildings, shopping malls, power plants, distribution centers, pedestrian bridges, steel-structured hotels, prefabricated public schools, sports arenas and halls, car parking centers, airplane hangars and aviation facilities, church buildings and community centers, poultry farms, agricultural buildings and barns, storage sheds, self-storage buildings, greenhouses, garages, commercial buildings, industrial facilities, and much more.