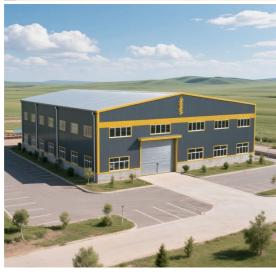

## Secure 40x60 Prefab Steel Warehouse Buildings Weather-Resistant

# 40x60 Steel Building Metal Prefabricated Building Kits Steel Structure Warehouse Price Warehouse