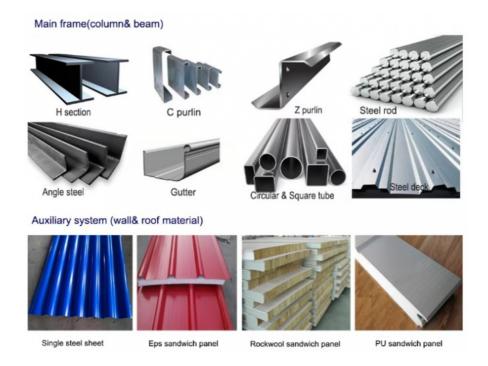

#### **Product Specification**

Product Name: 40x60 Steel Building Metal Prefabricated

Building Kits Steel Structure Warehouse

Price Warehouse

• Warranty: 50 -100 Year

Main Frame: Welded H Steel Beam, Steel Truss

Secondary Frame: C&Z Purlin, BraceDynamic Load: Customized

Maldad II Ctaa