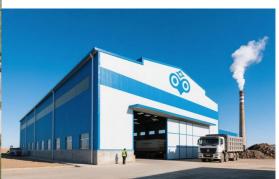

#### **Applications:**

Steel structure buildings serve a wide range of purposes, including warehouses, workshops, factories, cold storage facilities, high-rise buildings, shopping malls, power plants, distribution centers, pedestrian bridges, steel-structured hotels, prefabricated public schools, sports arenas and halls, car parking centers, airplane hangars and aviation facilities, church buildings and community centers, poultry farms, agricultural buildings and barns, storage sheds, self-storage buildings, greenhouses, garages, commercial buildings, industrial facilities, and much more.