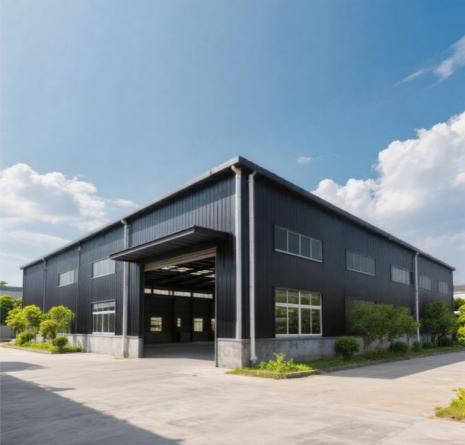

#### **Applications:**

Steel structure buildings serve a wide range of purposes, including warehouses, workshops, factories, cold storage facilities, high-rise buildings, shopping malls, power plants, distribution centers, pedestrian bridges, steel-structured hotels, prefabricated public schools, sports arenas and halls, car parking centers, airplane hangars and aviation facilities, church buildings and community centers, poultry farms, agricultural buildings and barns, storage sheds, self-storage buildings, greenhouses, garages, commercial buildings, industrial facilities, and much more.