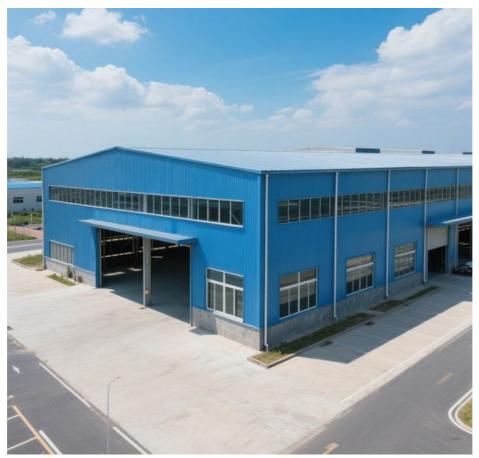

#### **Applications:**

Steel structure buildings serve a wide range of purposes, including warehouses, workshops, factories, cold storage facilities, high-rise buildings, shopping malls, power plants, distribution centers, pedestrian bridges, steel-structured hotels, prefabricated public schools, sports arenas and halls, car parking centers, airplane hangars and aviation facilities, church buildings and community centers, poultry farms, agricultural buildings and barns, storage sheds, self-storage buildings, greenhouses, garages, commercial buildings, industrial facilities, and much more.