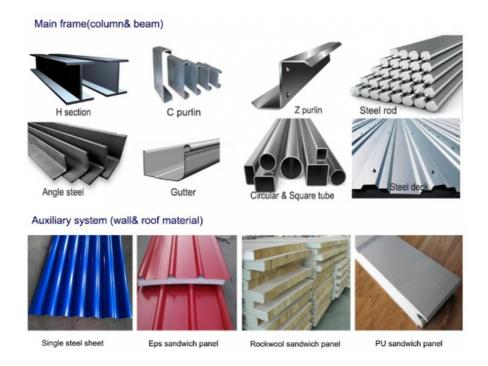

#### **Product Specification**

Product Name: 40x60 Steel Building Metal Prefabricated

Building Kits Steel Structure Warehouse

Price Warehouse

• Warranty: 50 -100 Year

Main Frame: Welded H Steel Beam, Steel Truss

Secondary Frame: C&Z Purlin, BraceDynamic Load: Customized

alumni Maldad II Ci