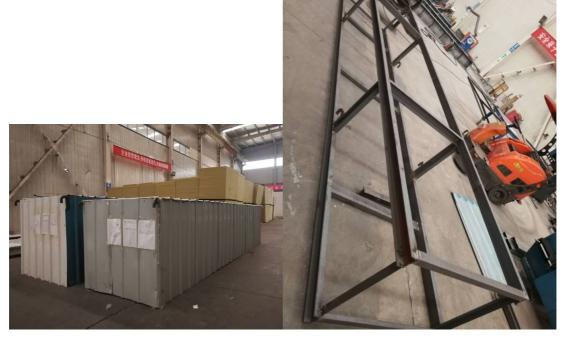

#### **Packing and Shipping:**

#### Packaging Details:

- 1.Steel structure components will be in packaging with proper protection.
- 2. Sandwich panels will be covered with plastic film.
- 3. Bolts and other accessories will be loaded into wooden Boxes

All the structure components, panels, bolts and sorts of accessories will be well packed with standard package suitable for ocean transport and loaded into 40'HQ.

All the products are loaded at the loading site of our factory using crane and forklift by our skilled workers, who will prevent the goods to be damaged.