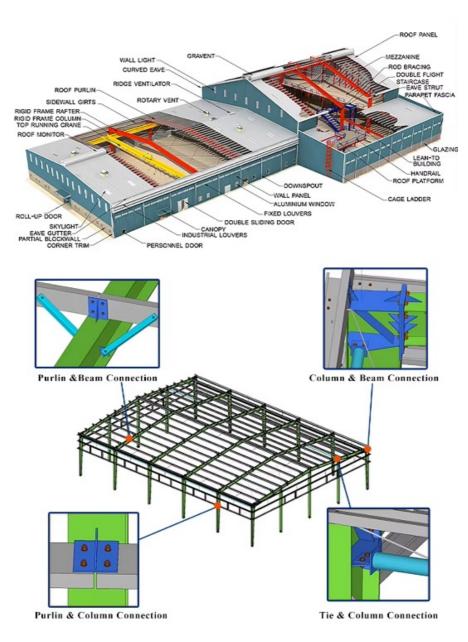

### **Advantages of steel structure buildings**

- 1) Cost saving and transportation convenient, customer design available.
- 2) The main beam and column are qualified steel.
- 3) The steel structure makes the house resisting heavy wind of 140km/h and 8 grade earthquake.
- 4) Good ability to assemble and disassemble for several times without damage.
  5) Widly used in construction site, office building, dormitory etc.
- 6) Environmental protection effect is good. Steel structure housing construction greatly reduces the sand, stone, the dosage of the ash, used materials mainly green, recyclable or degradation materials, building dismantled, most of the material can be recycled or degradation, won't cause much rubbish.