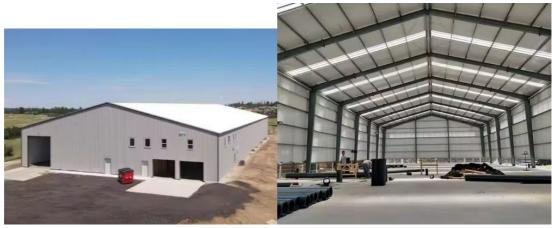

# 40x60 Steel Building Metal Prefabricated Building Kits Steel Structure Warehouse Price Warehouse

#### **Product Specification**

Product Name: 40x60 Steel Building Metal Prefabricated

Building Kits Steel Structure Warehouse

Price Warehouse

• Warranty: 50 -100 Year

Main Frame: Welded H Steel Beam, Steel Truss

#### **Applications:**

Steel structure buildings serve a wide range of purposes, including warehouses, workshops, factories, cold storage facilities, high-rise buildings, shopping malls, power plants, distribution centers, pedestrian bridges, steel-structured hotels, prefabricated public schools, sports arenas and halls, car parking centers, airplane hangars and aviation facilities, church buildings and community centers, poultry farms, agricultural buildings and barns, storage sheds, self-storage buildings, greenhouses, garages, commercial buildings, industrial facilities, and much more.