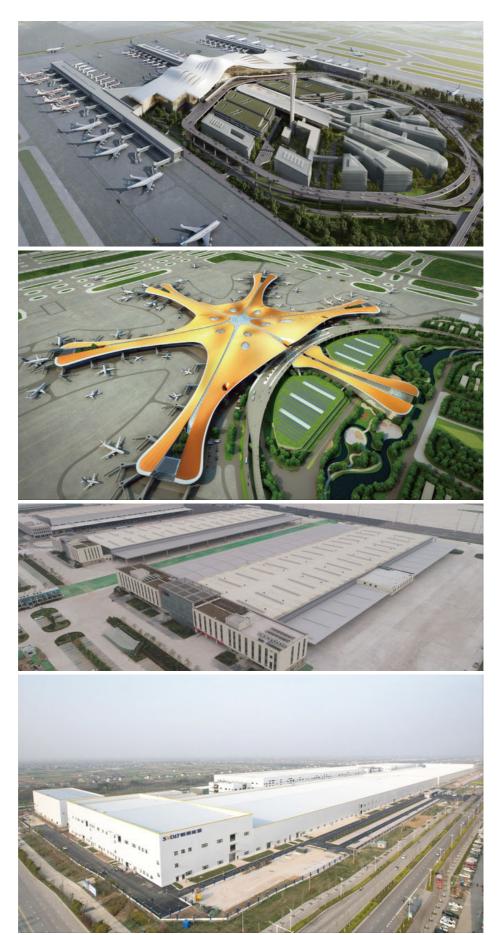

#### **Company profile:**

Baodu International Advanced Construction Material Co., Ltd was established in January 2010 with the office in Beijing and factory in Hebei, China. Baodu is a designer, manufacturer, supplier and exporter of industrial noise comprehensive treatment, steel structure, sandwich panel and prefab house. Baodu has an annual output of 6 million square meters of acoustic sandwich panels, 100000 tons of steel structures and 1 million square meters of floor decking sheet. The products are sold in more than 30 countries and regions around the world. Baodu has a professional design team with more than 10 years' experience, including 5 senior engineers, 20 engineers, and 35 technicians. Baodu has several energy saving and environment protection intellectual property rights, construction and environment protection design qualification, CE certification and Russian GOST certification etc. Baodu participated in the military parade village project for the 60th anniversary of China and project of Beijing Daxing International Airport. Under the guidance of China's "one belt, one road" strategy, Baodu has also undertaken overseas projects such as the project of Thar, Pakistan coal fired power plant, Hasyan Dubai power plant and so on. Finally, welcome your coming to Baodu for a visit and cooperation!