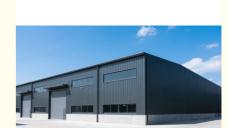

# 40x60 Steel Building Metal Prefabricated Building Kits Steel Structure Warehouse Price Warehouse

#### **Product Specification**

Product Name: 40x60 Steel Building Metal Prefabricated

Building Kits Steel Structure Warehouse

Price Warehouse

• Warranty: 50 -100 Year

Main Frame: Welded H Steel Beam, Steel Truss