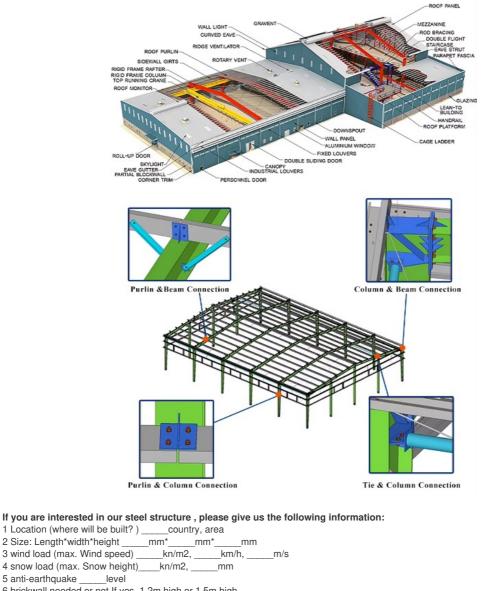

### **Products Description:**

The steel structure warehouse building designed by baodu Steel provides customers with ideal storage and cargo management solutions. With the steel structure warehouse building, customers can choose from a variety of structures, ranging from simple two-bay warehouses to large industrial and commercial buildings. The steel frame of this prefab warehouse is unique in that it can be built within a short period of time without any trouble involved. Furthermore, this kind of storage center benefits from extremely low maintenance costs and can withstand even harsh weather conditions.

Steel structure warehouse building is structural frames made of primary steel columns, beam, and secondary structure, which can be used as enclosures to accommodate electrical and plumbing facilities. One main concept of steel structure warehouse buildings is that they use a wide span, so a single bay space can be divided into multiple small rooms without having an outer column for support. That advantage will save the construction cost, which is especially suitable for large warehouses and huge factories since it takes up less land than traditional construction methods.

We can provide :

**1.Customization Service** 

| main steel<br>frame | H section steel beam and columns, galvanized C section<br>,Q345, Q235, Q345B, Q235B etc.                    | Secondary<br>frame | hot dip galvanized C purlin , steel bracing<br>, tie bar , knee brace , edge cover etc. |
|---------------------|-------------------------------------------------------------------------------------------------------------|--------------------|-----------------------------------------------------------------------------------------|
| Roof panel          | EPS sandwich panel,glass fiber sandwich panel,rock wool sandwich panel,and PU sandwich panel or steel sheet | Wall panel         | EPS, Mineral wool, PU sandwich, corrugated steel sheet                                  |
| Tie Rod             | Circular Steel Tube                                                                                         | Brace              | Round Bar                                                                               |
| Knee Brace          | Angle Steel                                                                                                 | Roof Gutter        | Color Steel Sheet                                                                       |
| Door:               | Rolled up door or Sliding door                                                                              | Window:            | Plastic steel or Aluminum alloy window                                                  |
| Surface:            | Hot dip galvanized or painted                                                                               | Crane:             | 5MT, 10MT, 15MT and more                                                                |