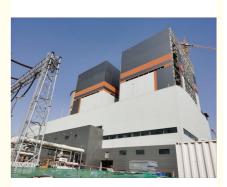

### **Products Description:**

The steel structure warehouse building designed by baodu Steel provides customers with ideal storage and cargo management solutions. With the steel structure warehouse building, customers can choose from a variety of structures, ranging from simple two-bay warehouses to large industrial and commercial buildings. The steel frame of this prefab warehouse is unique in that it can be built within a short period of time without any trouble involved. Furthermore, this kind of storage center benefits from extremely low maintenance costs and can withstand even harsh weather conditions.

Steel structure warehouse building is structural frames made of primary steel columns, beam, and secondary structure, which can be used as enclosures to accommodate electrical and plumbing facilities. One main concept of steel structure warehouse buildings is that they use a wide span, so a single bay space can be divided into multiple small rooms without having an outer column for support. That advantage will save the construction cost, which is especially suitable for large warehouses and huge factories since it takes up less land than traditional construction methods.

## **Applications:**

Steel structure buildings serve a wide range of purposes, including warehouses, workshops, factories, cold storage facilities, high-rise buildings, shopping malls, power plants, distribution centers, pedestrian bridges, steel-structured hotels, prefabricated public schools, sports arenas and halls, car parking centers, airplane hangars and aviation facilities, church buildings and community centers, poultry farms, agricultural buildings and barns, storage sheds, self-storage buildings, greenhouses, garages, commercial buildings, industrial facilities, and much more.