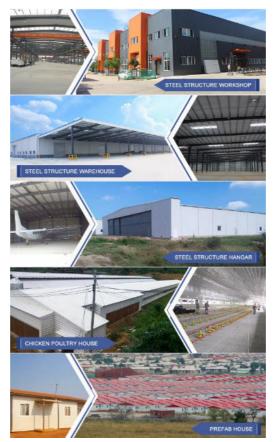

## **Applications:**

Steel structure buildings serve a wide range of purposes, including warehouses, workshops, factories, cold storage facilities, high-rise buildings, shopping malls, power plants, distribution centers, pedestrian bridges, steel-structured hotels, prefabricated public schools, sports arenas and halls, car parking centers, airplane hangars and aviation facilities, church buildings and community centers, poultry farms, agricultural buildings and barns, storage sheds, self-storage buildings, greenhouses, garages, commercial buildings, industrial facilities, and much more.