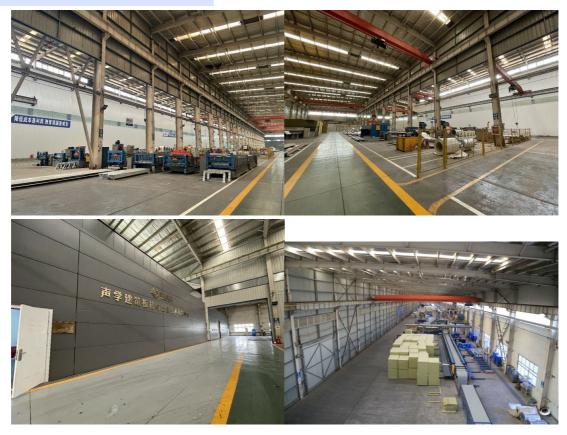

### 3. Shortest Delivery Time

We have 2 modern factories and 3 production lines with a total area of 150000 square meters to produce. We guarantee a warehouse of 5000 square meters and delivery within 30 days.

## 4. Production Visualization

We can provide you with picture, video information of all production links, from raw materials to steel processing, the whole process of visual production. You can even video call us to watch workshop production.

5. We also have possessed more than 40 sets of large precise and domestically advanced processing equipments, including large gantry planing machines, automatic submerged arc welding machines, assembling machines, slitters, shot blasting machines and soon.