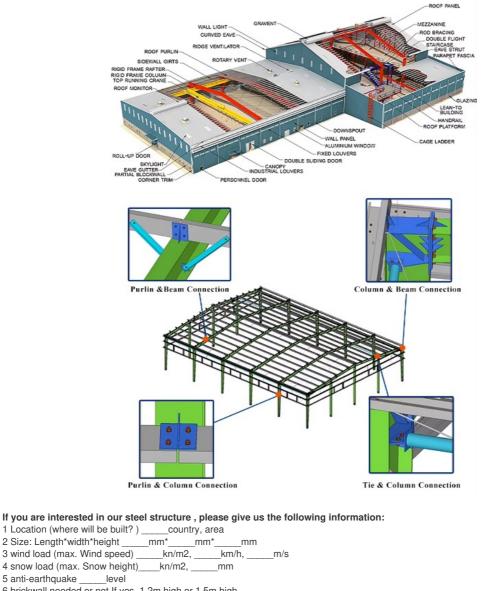

### **Products Description:**

The steel structure warehouse building designed by baodu Steel provides customers with ideal storage and cargo management solutions. With the steel structure warehouse building, customers can choose from a variety of structures, ranging from simple two-bay warehouses to large industrial and commercial buildings. The steel frame of this prefab warehouse is unique in that it can be built within a short period of time without any trouble involved. Furthermore, this kind of storage center benefits from extremely low maintenance costs and can withstand even harsh weather conditions.

Steel structure warehouse building is structural frames made of primary steel columns, beam, and secondary structure, which can be used as enclosures to accommodate electrical and plumbing facilities. One main concept of steel structure warehouse buildings is that they use a wide span, so a single bay space can be divided into multiple small rooms without having an outer column for support. That advantage will save the construction cost, which is especially suitable for large warehouses and huge factories since it takes up less land than traditional construction methods.

We can provide :

**1.Customization Service** 

| main steel<br>frame | H section steel beam and columns, galvanized C section<br>,Q345, Q235, Q345B, Q235B etc.                    | Secondary<br>frame | hot dip galvanized C purlin , steel bracing<br>, tie bar , knee brace , edge cover etc. |
|---------------------|-------------------------------------------------------------------------------------------------------------|--------------------|-----------------------------------------------------------------------------------------|
| Roof panel          | EPS sandwich panel,glass fiber sandwich panel,rock wool sandwich panel,and PU sandwich panel or steel sheet | Wall panel         | EPS, Mineral wool, PU sandwich, corrugated steel sheet                                  |
| Tie Rod             | Circular Steel Tube                                                                                         | Brace              | Round Bar                                                                               |
| Knee Brace          | Angle Steel                                                                                                 | Roof Gutter        | Color Steel Sheet                                                                       |
| Door:               | Rolled up door or Sliding door                                                                              | Window:            | Plastic steel or Aluminum alloy window                                                  |
| Surface:            | Hot dip galvanized or painted                                                                               | Crane:             | 5MT, 10MT, 15MT and more                                                                |

6 brickwall needed or not If yes, 1.2m high or 1.5m high

7 thermal insulation If yes, EPS, fiberglass wool, rockwool, PU sandwich panels will be suggested; If not, the metal steel sheets will be ok. The cost of the latter will be much lower than that of the former.

8 door quantity & size \_\_\_\_\_units, \_\_\_\_\_(width)mm\*\_\_\_\_\_(height)mm

9 window quanity & size \_\_\_\_\_units, \_\_\_\_\_(width)mm\*\_\_\_\_\_(height)mm

10 crane needed or not If yes, \_\_\_\_ \_\_\_\_\_units, max. Lifting weight \_\_\_\_\_tons; Max. Lifting height \_\_\_\_m.