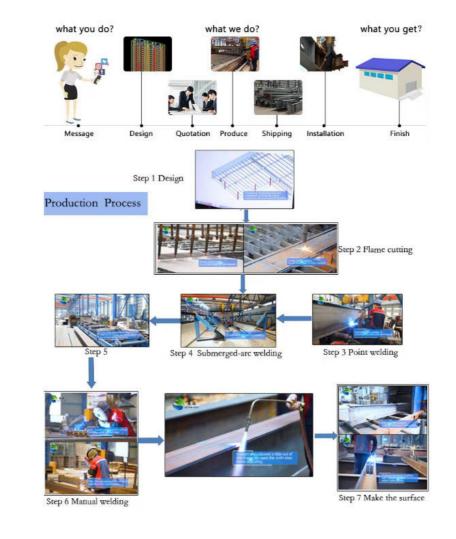

ion Guide

Installation instruction and video will be provide, we can also send our engineers to your site as installation guide, they will teach your people how to build project.

**Technical Parameters:** 



6 brickwall needed or not If yes, 1.2m high or 1.5m high

7 thermal insulation If yes, EPS, fiberglass wool, rockwool, PU sandwich panels will be suggested; If not, the metal steel sheets will be ok. The cost of the latter will be much lower than that of the former.

8 door quantity & size \_\_\_\_\_units, \_\_\_\_\_(width)mm\*\_\_\_\_\_(height)mm

9 window quanity & size \_\_\_\_\_units, \_\_\_\_\_(width)mm\*\_\_\_\_\_(height)mm

10 crane needed or not If yes, \_\_\_\_ \_\_\_\_\_units, max. Lifting weight \_\_\_\_\_tons; Max. Lifting height \_\_\_\_m.

### **Production Process:**



## **Strict Quality Inspection Standards**



Excellent product quality is our eternal pursuit, and it is also the fundamental reason for us to base ourselves on the global market. BAODU GROUP implements whole-process quality management and strictly supervises every process such as raw material supply, engineering design, steel component manufacturing, installation and construction. We have established a professional team of quality inspection engineers, introduced internationally leading quality inspection equipment such as German GS1000 vacuum spectrometer and high-frequency infrared carbon sulfur analyzer, established a high-quality product inspection room, and won many awards from China's advanced quality management unit. In addition, we support testing and certification by SGS, TUV,