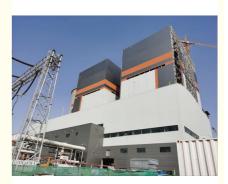

### **Products Description:**

The steel structure warehouse building designed by baodu Steel provides customers with ideal storage and cargo management solutions. With the steel structure warehouse building, customers can choose from a variety of structures, ranging from simple two-bay warehouses to large industrial and commercial buildings. The steel frame of this prefab warehouse is unique in that it can be built within a short period of time without any trouble involved. Furthermore, this kind of storage center benefits from extremely low maintenance costs and can withstand even harsh weather conditions.

Steel structure warehouse building is structural frames made of primary steel columns, beam, and secondary structure, which can be used as enclosures to accommodate electrical and plumbing facilities. One main concept of steel structure warehouse buildings is that they use a wide span, so a single bay space can be divided into multiple small rooms without having an outer column for support. That advantage will save the construction cost, which is especially suitable for large warehouses and huge factories since it takes up less land than traditional construction methods.