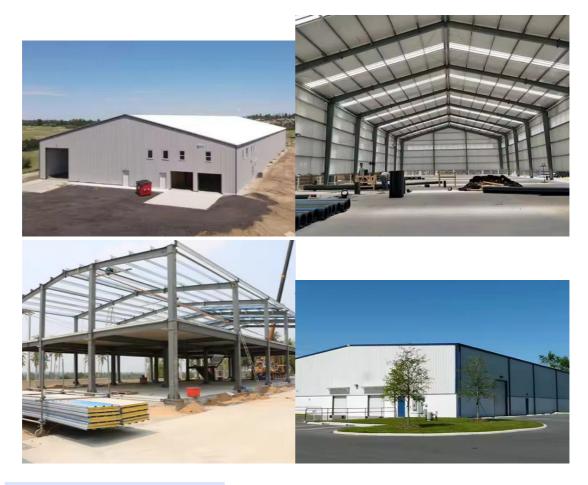

## **Applications:**

Steel structure buildings serve a wide range of purposes, including warehouses, workshops, factories, cold storage facilities, high-rise buildings, shopping malls, power plants, distribution centers, pedestrian bridges, steel-structured hotels, prefabricated public schools, sports arenas and halls, car parking centers, airplane hangars and aviation facilities, church buildings and community centers, poultry farms, agricultural buildings and barns, storage sheds, self-storage buildings, greenhouses, garages, commercial buildings, industrial facilities, and much more.

**Project Cases:** 

Our capacity and certification: