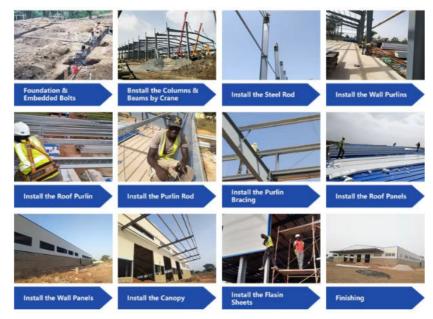

## 6. Installation Guide

Installation instruction and video will be provide, we can also send our engineers to your site as installation guide, they will teach your people how to build project.

**Technical Parameters:** 

About the installation problems:

Three ways to help you on the installation:

1. We can offer you the manual include the photos and drawings, or some videos for help you on the installation. And you willorganize the local people to install it.

2. We can send our people to your site to guide your people to install.

3. You can send your people (engineers or the technician) to our company to study the installation details.