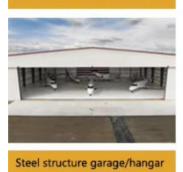

#### **Features:**

High quality, attractive appearance, cheap price, practical use, customized

Portal steel structure is widely used in industrial and civil buildings, such as steel structure warehouses, workshops, hangars, exhibition halls, poultry sheds, etc, its features of simple installation, economical cost and wide application range, it is favored by customers from all over the world.

Application: it can be used as the roof of buildings such as gymnasiums, theaters, exhibition halls, waiting halls, etc.

f you are looking for a competitive price and best quality steel structure contractor, please give your detailed request to the email: chunlei.song@baodu.com We are ready to answer any questions regarding your projects.