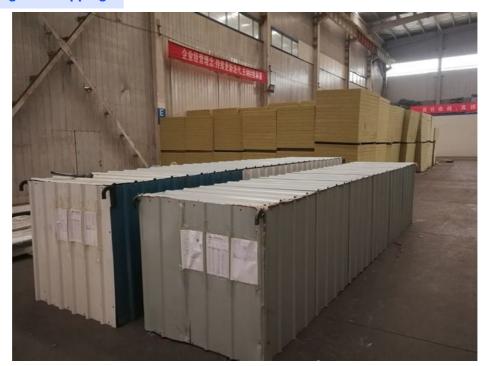

The advantages of steel structure building:

| Product Name          | Prefab steel structure homes steel factory steel structure warehouse                                                                                                                                                                                                                        |  |
|-----------------------|---------------------------------------------------------------------------------------------------------------------------------------------------------------------------------------------------------------------------------------------------------------------------------------------|--|
| Main Frame            | Welded/hot rolled H-beam, C-section steel, Z-section steel, square tube, or customized                                                                                                                                                                                                      |  |
| Wall                  | Single-layer corrugated steel sheet/sandwich panel,or customized                                                                                                                                                                                                                            |  |
| Roof                  | Single-layer corrugated steel sheet/sandwich panel, or customized                                                                                                                                                                                                                           |  |
| Door                  | Sandwich plate door, steel door, or customized                                                                                                                                                                                                                                              |  |
| Window                | Plastic window, aluminum window                                                                                                                                                                                                                                                             |  |
| Application           | Steel structure,warehouse,workshop,garage,hangar,storage shed                                                                                                                                                                                                                               |  |
| Color                 | White grey etc.Can be customized according to customer requirements                                                                                                                                                                                                                         |  |
| Size                  | According to customer requirements                                                                                                                                                                                                                                                          |  |
| Main structural types | Frame structures: Beams and columns     Grids structures: latticed structure or dome     Prestressed structures     Truss structures: Bar or truss members     Arch structure     Arch bridge     Beam bridge     Cable-stayed bridge     Suspension bridge     Truss bridge: truss members |  |

#### **Packing and Shipping:**

1) Steel structure components will be in nude packaging with proper protection.

2) Sandwich panels will be packed with plastic film.

3) Doors and windows will be packed with bubble plastic.