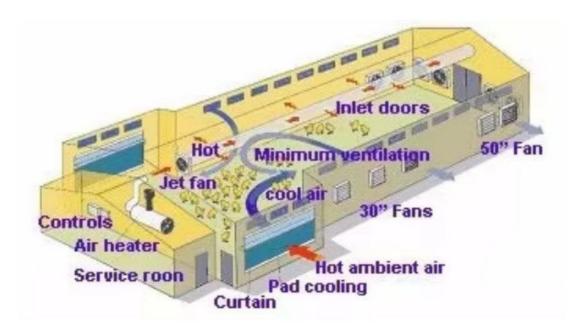

4 snow load (max. Snow height) \_\_\_\_\_kn/m2, \_\_\_\_mm, temperature range?

5 anti-earthquake \_\_\_\_\_level

6 brickwall needed or not If yes, 1.2m high or 1.5m high? or other?

7 thermal insulation If yes, EPS, fiberglass wool, rockwool, PU sandwich panels will be suggested; If not, the metal sheets will be ok. The cost of the latter will be much lower than that of the former.