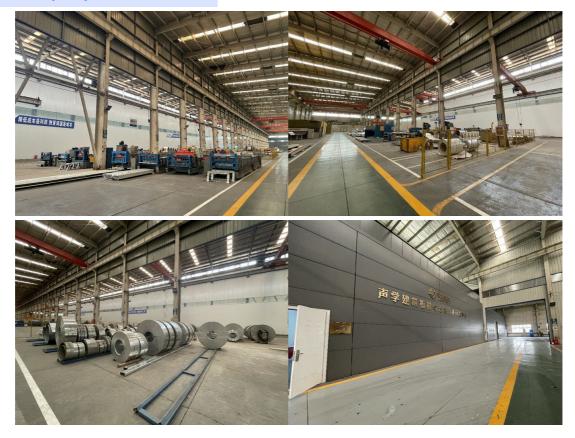

#### 3. Shortest Delivery Time

We have 2 modern factories and 3 production lines with a total area of 150000 square meters to produce. We guarantee a warehouse of 5000 square meters and delivery within 30 days.

### **Company profile:**

Baodu International Advanced Construction Material Co., Ltd was established in January 2010 with the office in Beijing and factory in Hebei, China. Baodu is a designer, manufacturer, supplier and exporter of industrial noise comprehensive treatment, steel structure, sandwich panel and prefab house. Baodu has an annual output of 6 million square meters of acoustic sandwich panels, 100000 tons of steel structures and 1 million square meters of floor decking sheet. The products are sold in more than 30 countries and regions around the world. Baodu has a professional design team with more than 10 years' experience, including 5 senior engineers, 20 engineers, and 35 technicians. Baodu has several energy saving and environment protection intellectual property rights, construction and environment protection design qualification, CE certification and Russian GOST certification etc. Baodu participated in the military parade village project for the 60th anniversary of China and project of Beijing Daxing International Airport. Under the guidance of China's "one belt, one road" strategy, Baodu has also undertaken overseas projects such as the project of Thar, Pakistan coal fired power plant, Hasyan Dubai power plant and so on. Finally, welcome your coming to Baodu for a visit and cooperation!