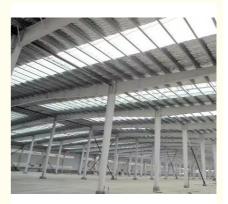

# Warehouse Steel Structure Building Steel Structure Warehouse

### **Specifications :**

Prefabricated warehouse is a kind light steel structure building,the frame of the warehouse building consists of H section steel columns,H section steel beams and C/Z section purlins.There are two kinds of wall and roof panel materials,currogated steel sheet or sandwich panel,which depends on the usage of warehouse and your requirement. All components of the warehouse building are prefabricated in our factory,all you have to do is connecting them with bolts in your work site. Baodu steel structure is a professional steel structure company. We have many years experience on steel structure buildings especially in prefabricated warehouse and workshop. Our products had been exported to many countries all over the world.

#### Advantages of steel structure buildings:

1. Light weight, high strength, 50 years durable use, no construction waste.

- 2. Cost considering: Time saved, cost saved;
- 3. Easy move, materials can be recycled used, environmentally;
- 4. Used widely, used as factory, warehouse, office building, aircraft hangar etc;
- 5. Structural durabilities, easy maintenance.