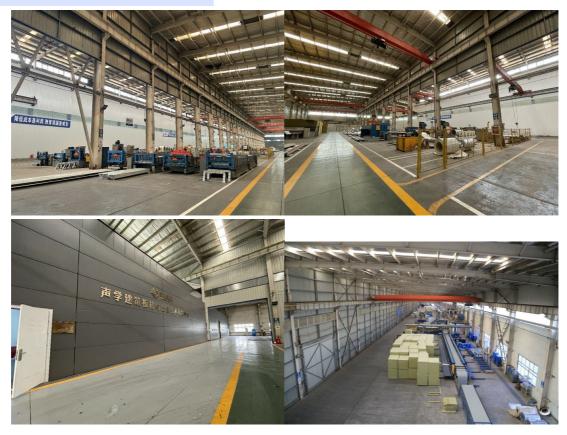

#### 3. Shortest Delivery Time

We have 2 modern factories and 3 production lines with a total area of 150000 square meters to produce. We guarantee a warehouse of 5000 square meters and delivery within 30 days.

5. We also have possessed more than 40 sets of large precise and domestically advanced processing equipments, including large gantry planing machines, automatic submerged arc welding machines, assembling machines, slitters, shot blasting machines and soon.