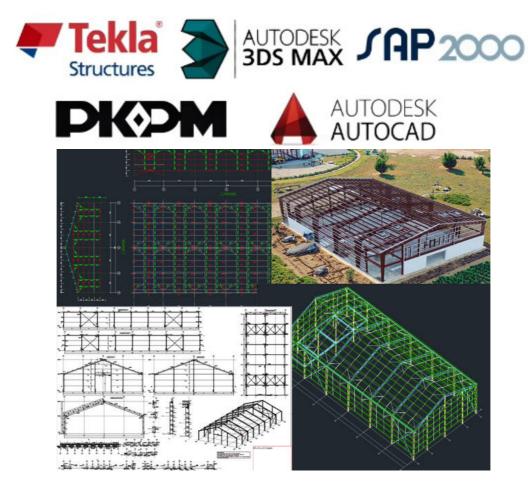

## **Product Specification**

| Product Name:                                        | Warehouse Steel Structure Building Steel<br>Structure Warehouse |
|------------------------------------------------------|-----------------------------------------------------------------|
| Product Type:                                        | Warehouse                                                       |
| • Main Frame:                                        | Welded H Steel Beam, Steel Truss                                |
| After-sale Service:                                  | Online Technical Support                                        |
| Design Style:                                        | Modern                                                          |
| Drawing Design:                                      | AutoCAD, sketchup                                               |
| <ul> <li>Project Solution<br/>Capability:</li> </ul> | 3D Model Design, Total Solution For Projects                    |
| Processing Service:                                  | Bending, Welding, Decoiling, Cutting,<br>Punching               |
| Application Fields:                                  | Warehouse, Factory, Steel Structure Building                    |
| Surface Treatment                                    | 1 Deinting 0 Calvenized                                         |

### **Specifications :**

Prefabricated warehouse is a kind light steel structure building,the frame of the warehouse building consists of H section steel columns,H section steel beams and C/Z section purlins.There are two kinds of wall and roof panel materials,currogated steel sheet or sandwich panel,which depends on the usage of warehouse and your requirement. All components of the warehouse building are prefabricated in our factory,all you have to do is connecting them with bolts in your work site. Baodu steel structure is a professional steel structure company. We have many years experience on steel structure buildings especially in prefabricated warehouse and workshop. Our products had been exported to many countries all over the world.