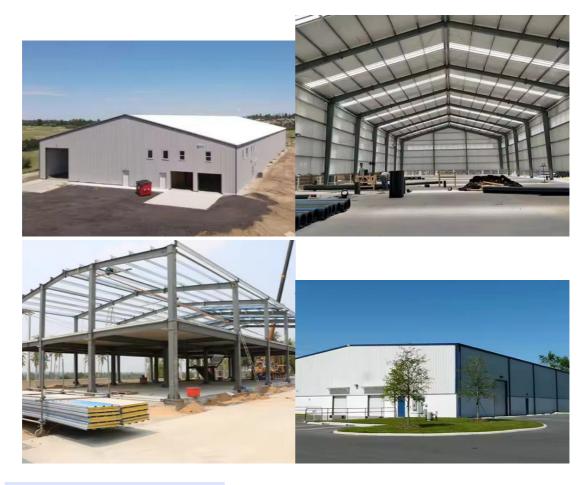

# Warehouse Steel Structure Building Steel Structure Warehouse

### Warehouse Steel Structure Building Steel Structure Warehouse

### **Specifications :**

Prefabricated warehouse is a kind light steel structure building,the frame of the warehouse building consists of H section steel columns,H section steel beams and C/Z section purlins.There are two kinds of wall and roof panel materials,currogated steel sheet or sandwich panel,which depends on the usage of warehouse and your requirement. All components of the warehouse building are prefabricated in our factory,all you have to do is connecting them with bolts in your work site. Baodu steel structure is a professional steel structure company. We have many years experience on steel structure buildings especially in prefabricated warehouse and workshop. Our products had been exported to many countries all over the world.