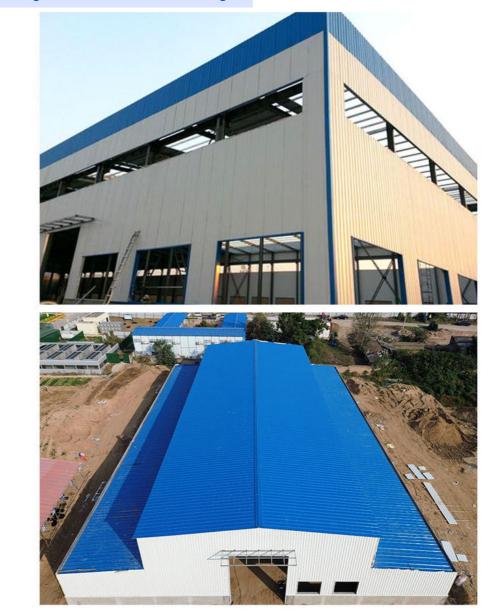

### **Applications:**

Steel structure buildings serve a wide range of purposes, including warehouses, workshops, factories, cold storage facilities, high-rise buildings, shopping malls, power plants, distribution centers, pedestrian bridges, steel-structured hotels, prefabricated public schools, sports arenas and halls, car parking centers, airplane hangars and aviation facilities, church buildings and community centers, poultry farms, agricultural buildings and barns, storage sheds, self-storage buildings, greenhouses, garages, commercial buildings, industrial facilities, and much more.

**Project Cases:** 

Our capacity and certification: