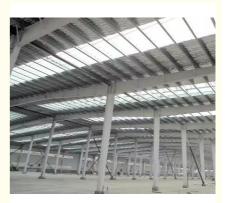

## Warehouse Steel Structure Building Steel Structure Warehouse

## **Specifications :**

Prefabricated warehouse is a kind light steel structure building,the frame of the warehouse building consists of H section steel columns,H section steel beams and C/Z section purlins.There are two kinds of wall and roof panel materials,currogated steel sheet or sandwich panel,which depends on the usage of warehouse and your requirement. All components of the warehouse building are prefabricated in our factory,all you have to do is connecting them with bolts in your work site. Baodu steel structure is a professional steel structure company. We have many years experience on steel structure buildings especially in prefabricated warehouse and workshop. Our products had been exported to many countries all over the world.