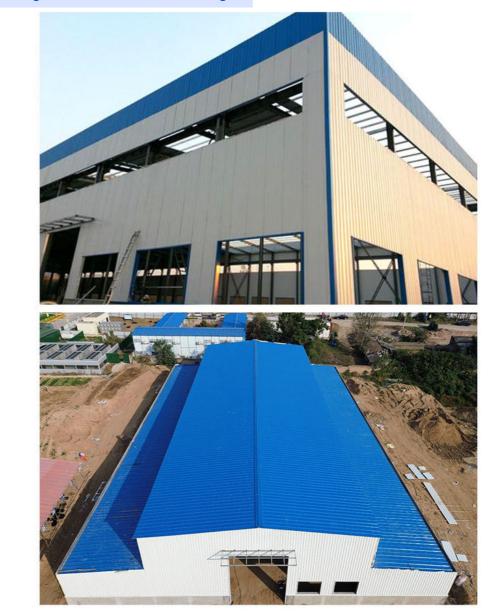

## **Applications:**

Steel structure buildings serve a wide range of purposes, including warehouses, workshops, factories, cold storage facilities, high-rise buildings, shopping malls, power plants, distribution centers, pedestrian bridges, steel-structured hotels, prefabricated public schools, sports arenas and halls, car parking centers, airplane hangars and aviation facilities, church buildings and community centers, poultry farms, agricultural buildings and barns, storage sheds, self-storage buildings, greenhouses, garages, commercial buildings, industrial facilities, and much more.

**Project Cases:** 

Our capacity and certification: