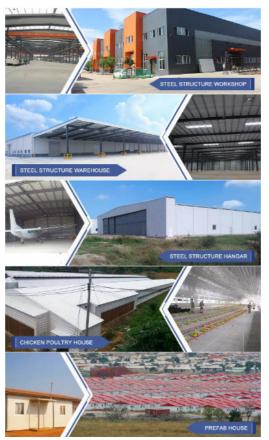

## **Applications:**

Steel structure buildings serve a wide range of purposes, including warehouses, workshops, factories, cold storage facilities, high-rise buildings, shopping malls, power plants, distribution centers, pedestrian bridges, steel-structured hotels, prefabricated public schools, sports arenas and halls, car parking centers, airplane hangars and aviation facilities, church buildings and community centers, poultry farms, agricultural buildings and barns, storage sheds, self-storage buildings, greenhouses, garages, commercial buildings, industrial facilities, and much more.