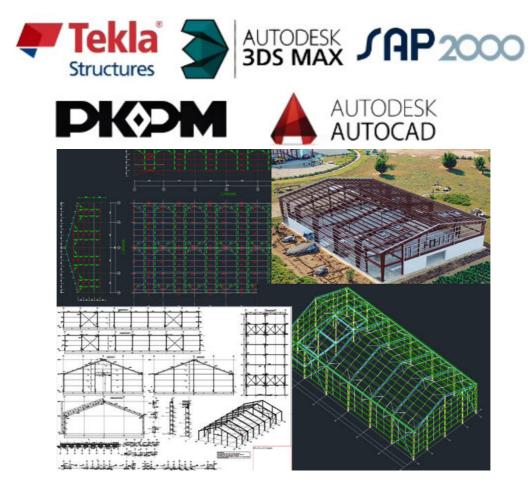

# **Product Specification**

| Product Name:                                        | Warehouse Steel Structure Building Steel<br>Structure Warehouse |
|------------------------------------------------------|-----------------------------------------------------------------|
| Product Type:                                        | Warehouse                                                       |
| • Main Frame:                                        | Welded H Steel Beam, Steel Truss                                |
| After-sale Service:                                  | Online Technical Support                                        |
| Design Style:                                        | Modern                                                          |
| Drawing Design:                                      | AutoCAD,sketchup                                                |
| <ul> <li>Project Solution<br/>Capability:</li> </ul> | 3D Model Design, Total Solution For Projects                    |
| Processing Service:                                  | Bending, Welding, Decoiling, Cutting,<br>Punching               |
| Application Fields:                                  | Warehouse, Factory, Steel Structure Building                    |
| Surface Treatment:                                   | 1. Painting 2. Galvanized                                       |
| Liabliabte                                           | According Onicide Oracl Oracidum Duilding                       |

2. We will offer one stop service. construction drawing, calculation sheet will be offered to help you get construction permit. Foundation design could be free made if you need. We could make 3D drawings to show the view. What's more, Installation drawings will be offered and Steel structure column, beams will be marked number on it to help you install.