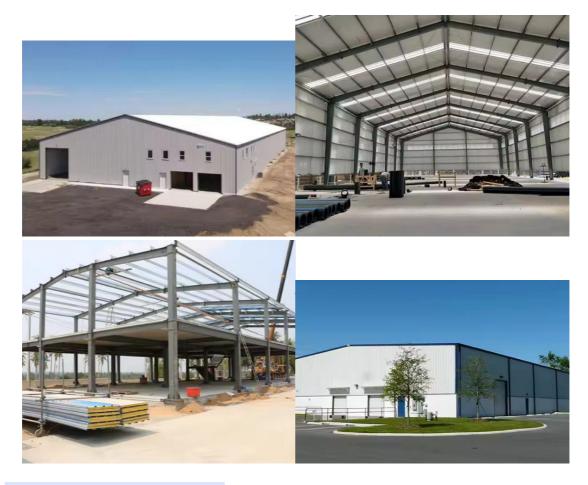

## Warehouse Steel Structure Building Steel Structure Warehouse

## **Specifications :**

Prefabricated warehouse is a kind light steel structure building,the frame of the warehouse building consists of H section steel columns,H section steel beams and C/Z section purlins.There are two kinds of wall and roof panel materials,currogated steel sheet or sandwich panel,which depends on the usage of warehouse and your requirement. All components of the warehouse building are prefabricated in our factory,all you have to do is connecting them with bolts in your work site. Baodu steel structure is a professional steel structure company. We have many years experience on steel structure buildings especially in prefabricated warehouse and workshop. Our products had been exported to many countries all over the world.

## **Applications:**

Steel structure buildings serve a wide range of purposes, including warehouses, workshops, factories, cold storage facilities, high-rise buildings, shopping malls, power plants, distribution centers, pedestrian bridges, steel-structured hotels, prefabricated public schools, sports arenas and halls, car parking centers, airplane hangars and aviation facilities, church buildings and community centers, poultry farms, agricultural buildings and barns, storage sheds, self-storage buildings, greenhouses, garages, commercial buildings, industrial facilities, and much more.