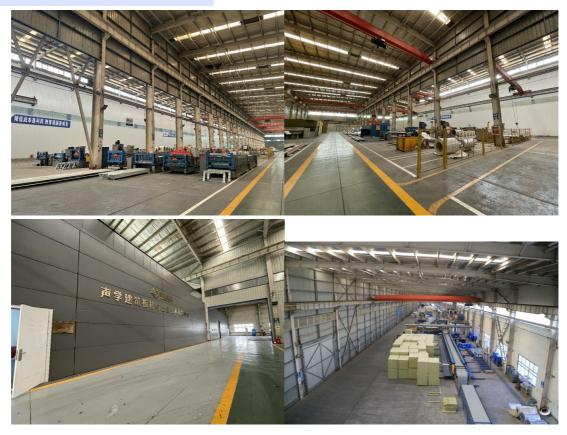

#### 3. Shortest Delivery Time

We have 2 modern factories and 3 production lines with a total area of 150000 square meters to produce. We guarantee a warehouse of 5000 square meters and delivery within 30 days.

### 4. Production Visualization

We can provide you with picture, video information of all production links, from raw materials to steel processing, the whole process of visual production. You can even video call us to watch workshop production.

5. We also have possessed more than 40 sets of large precise and domestically advanced processing equipments, including large gantry planing machines, automatic submerged arc welding machines, assembling machines, slitters, shot blasting machines and soon.