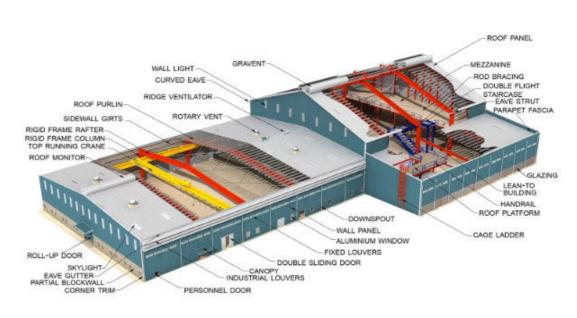

Features:

| Product name          | Steel Structure Workshop Building                                        |                                                                                                                                                                                 |
|-----------------------|--------------------------------------------------------------------------|---------------------------------------------------------------------------------------------------------------------------------------------------------------------------------|
| Main materials        | Main structure                                                           | Q355B Welded H beam and column<br>(equivalent to S355JR, ASTM A572 Gr. 50)                                                                                                      |
|                       | Secondary structure                                                      | Q235B (equivalent to S235JR, ASTM A36)                                                                                                                                          |
| Surface               | Painting Or Galvanizing                                                  |                                                                                                                                                                                 |
| Roof & wall panel     | Single steel sheet & Insulation sandwich panels (PU, rock wool and EPS)  |                                                                                                                                                                                 |
| Doors                 | Sliding door or roller shutter door                                      |                                                                                                                                                                                 |
| Windows               | PVC or aluminum alloy                                                    |                                                                                                                                                                                 |
| Our service           | Design                                                                   | Professional structural design                                                                                                                                                  |
|                       | Manufacture                                                              | We can manufacture all kinds of steel structure products<br>based on different conditions of projects                                                                           |
|                       | Installation                                                             | We provide detailed drawings to ensure installation.<br>We also provide remote guidance for installation.<br>We can also send a team of engineers to guide or insta<br>on site. |
| Quality<br>inspection | Factory Self-inspection<br>Customer inspection<br>Third party inspection | 1                                                                                                                                                                               |
| Other components      | are available upon reque                                                 | st, please provide the detailed for custom design                                                                                                                               |
|                       |                                                                          |                                                                                                                                                                                 |