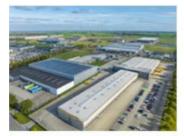

## Prefab Warehouse Light Industrial Steel Structure Factory Building Metal Warehouse

#### 1. Baodu Prefabricated Steel Structure Building Products:

Lightweight Steel Structures: Used for small to medium-sized buildings such as warehouses, factories, and commercial spaces. They are cost-effective, lightweight, and quick to assemble. Heavy Steel Structures: Suitable for large-scale buildings like industrial factories, bridges, airports, and stations, these structures have high load-bearing capacities. Multi-story & High-rise Steel Structures: These are used in office buildings, residential complexes, and mixed-use developments. They offer seismic resistance and fast construction timelines.

2. Industrial Steel Structures building:

Factories/Warehouses: Steel structures for industrial facilities, including both single-story and multi-story factory buildings.Storage Warehouses: Tailored steel structures for storage and logistics needs.