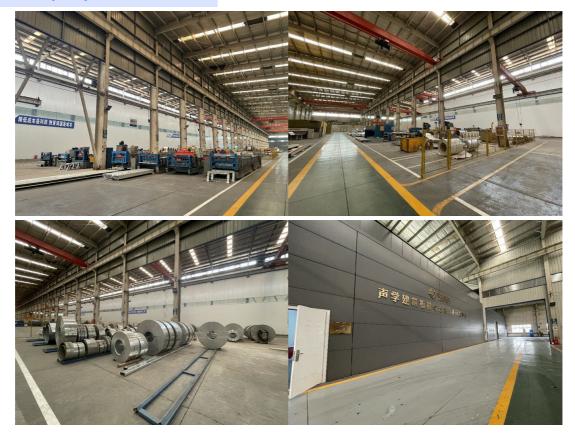

#### 3. Shortest Delivery Time

We have 2 modern factories and 3 production lines with a total area of 150000 square meters to produce. We guarantee a warehouse of 5000 square meters and delivery within 30 days.

#### 4. Production Visualization

We can provide you with picture, video information of all production links, from raw materials to steel processing, the whole process of visual production. You can even video call us to watch workshop production.