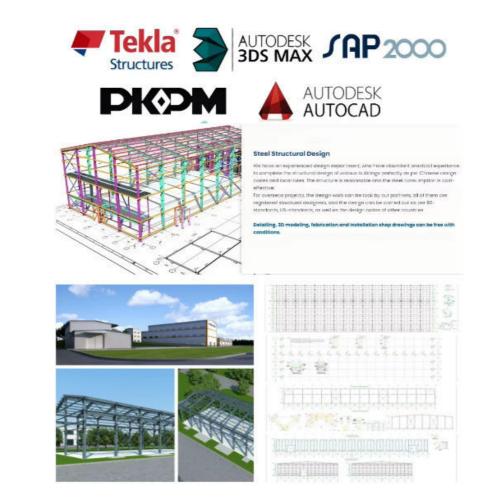

**Technical Parameters:** 

If you have drawings, welcome to share drawings with us, quoation will be done based your drawings. Our excellent design team will design the steel structure workshop warehouse for you.

A: Yes, we can design a complete solution drawing according to your requirements.

By using AutoCAD, PKPM, MTS, 3D3S, Tarch, Tekla Structures (Xsteel), etc.

Q7: What is the delivery time?

A: The delivery time depends on the quantity of orders. Generally speaking, the delivery time is within 30 days.