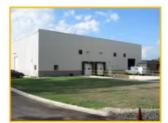

BAODU Prefab Steel Warehouse is a versatile and reliable solution for various product application occasions and scenarios. With its durable construction and high-quality materials, this steel warehouse is suitable for a wide range of purposes. Whether you need a building for galvanized storage, light steel building, workshop industrial steel, or any other commercial or industrial use, the BAODU Steel Warehouse is an ideal choice.

Installation of the BAODU Steel Warehouse is easy and straightforward, making it a practical choice for various construction projects. Whether you need a storage facility, workshop, or industrial building, this prefabricated steel warehouse delivers reliable performance and long-lasting quality.