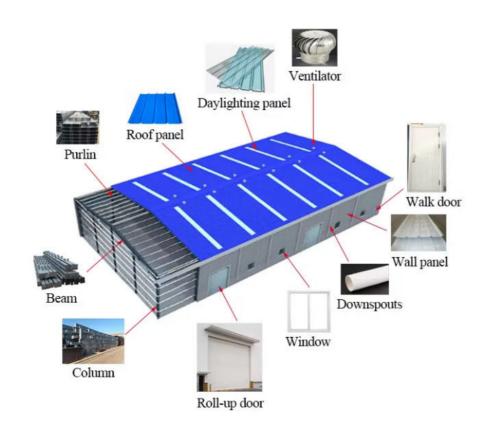

| Product Name             | New Design Low Cost Quick Build Steel Structure Warehouse Storage Warehouse Building                             |                                                                                                 |
|--------------------------|------------------------------------------------------------------------------------------------------------------|-------------------------------------------------------------------------------------------------|
| Main Steel               | Column                                                                                                           | Q235, Q345 Welded H Section Steel                                                               |
|                          | Beam                                                                                                             | Q235, Q345 Welded H Section Steel                                                               |
| Secondary Steel<br>Frame | Purlin                                                                                                           | Q235 C and Z purlin                                                                             |
|                          | Angle brace                                                                                                      | Q235 Angle Steel                                                                                |
|                          | Tie Rod                                                                                                          | Q235 Circular Steel Tube                                                                        |
|                          | Brace                                                                                                            | Q235 Round Bar                                                                                  |
|                          | Vertical and<br>Horizontal                                                                                       | Q235 Angle Steel, Round Bar or Steel Tube                                                       |
| Maintenance System       | Roof Panel                                                                                                       | EPS Sandwich Panel / Glass Fiber Sandwich Panel<br>Rock Wool Sandwich Panel / Pu Sandwich Panel |
|                          | Wall Panel                                                                                                       | Sandwich Panel / Corrugated Steel Sheet                                                         |
| Accessories              | Window                                                                                                           | Aluminum Alloy Window / PVC Window / Sandwich<br>Panel Window                                   |
|                          | Door                                                                                                             | Sliding Sandwich Panel Door / Rolling Metal Door /<br>Personal Door                             |
|                          | Gutter + Downspout                                                                                               | Galvanized + PVC                                                                                |
| Others                   | Anchor bolt, high strength bolts, ordinary bolts, self-tapping screw, glass adhesive, fans, skylight panel, etc. |                                                                                                 |