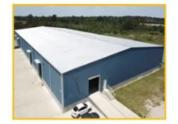

## New Design Low Cost Quick Build Steel Structure Warehouse Storage Warehouse Building

BAODU Prefab Steel Warehouse is a versatile and reliable solution for various product application occasions and scenarios. With its durable construction and high-quality materials, this steel warehouse is suitable for a wide range of purposes. Whether you need a building for galvanized storage, light steel building, workshop industrial steel, or any other commercial or industrial use, the BAODU Steel Warehouse is an ideal choice.