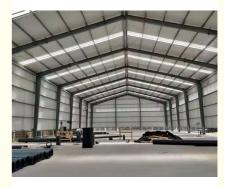

## New Design Low Cost Quick Build Steel Structure Warehouse Storage Warehouse Building

BAODU Prefab Steel Warehouse is a versatile and reliable solution for various product application occasions and scenarios. With its durable construction and high-quality materials, this steel warehouse is suitable for a wide range of purposes. Whether you need a building for galvanized storage, light steel building, workshop industrial steel, or any other commercial or industrial use, the BAODU Steel Warehouse is an ideal choice.