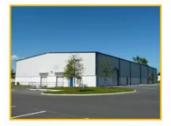

BAODU Prefab Steel Warehouse is a versatile and reliable solution for various product application occasions and scenarios. With its durable construction and high-quality materials, this steel warehouse is suitable for a wide range of purposes. Whether you need a building for galvanized storage, light steel building, workshop industrial steel, or any other commercial or industrial use, the BAODU Steel Warehouse is an ideal choice.

Installation of the BAODU Steel Warehouse is easy and straightforward, making it a practical choice for various construction projects. Whether you need a storage facility, workshop, or industrial building, this prefabricated steel warehouse delivers reliable performance and long-lasting quality.