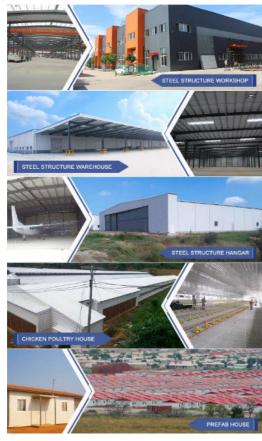

BAODU Prefab Steel Warehouse is a versatile and reliable solution for various product application occasions and scenarios. With its durable construction and high-quality materials, this steel warehouse is suitable for a wide range of purposes. Whether you need a building for galvanized storage, light steel building, workshop industrial steel, or any other commercial or industrial use, the BAODU Steel Warehouse is an ideal choice.

Installation of the BAODU Steel Warehouse is easy and straightforward, making it a practical choice for various construction projects. Whether you need a storage facility, workshop, or industrial building, this prefabricated steel warehouse delivers reliable performance and long-lasting quality.

#### **1.Customization Service**

We have a professinal design team about 40 people, with 10 years design experience. We can meet your individual needs.

And multi-type steel components, roof and wall panels, doors and windows for choosing.