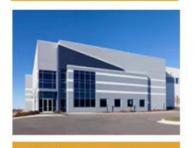

# 40x60 Metal Prefabricated Steel Structure Warehouse Building

#### **Product Specification**

Product Name: 40x60 Steel Building Metal Building

Prefabricated Warehouse Steel Structure

Warehouse

• Type: Steel Structure

Keyword: Steel Structure Building Warehouse

Weather Resistance: HighFire Resistance: High