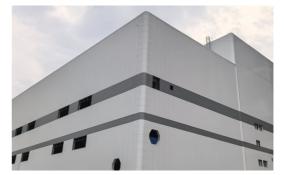

## Prefab Steel Buildings Warehouse Workshop Metal Workshop

#### Product main material:

BAODU Steel Warehouse is a versatile and cost-effective solution for a variety of industrial and commercial applications. Our Steel Warehouse is made of high-quality steel material and designed to be weather-resistant, ensuring that your investment will last for years to come.

Our Steel Warehouse is suitable for a variety of occasions and scenarios. It can be used as a steel warehouse workshop, hangar hall, or industrial steel structure building. It is also ideal for building galvanized storage light steel buildings, workshop industrial steel, and many more.