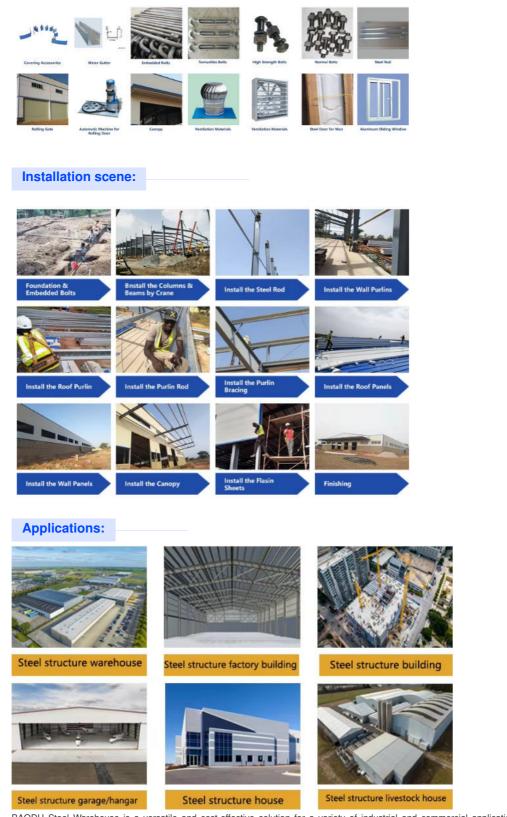

#### Product main material:

BAODU Steel Warehouse is a versatile and cost-effective solution for a variety of industrial and commercial applications. Our Steel Warehouse is made of high-quality steel material and designed to be weather-resistant, ensuring that your investment will last for years to come.

Our Steel Warehouse is suitable for a variety of occasions and scenarios. It can be used as a steel warehouse workshop, hangar hall, or industrial steel structure building. It is also ideal for building galvanized storage light steel buildings, workshop industrial steel, and many more.