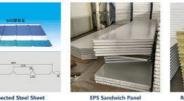

### Product Specification

| Product Name:       | Prefab Steel Buildings Warehouse Workshop<br>Metal Workshop |
|---------------------|-------------------------------------------------------------|
| Durability:         | High                                                        |
| Grade:              | Q235, Q355                                                  |
| Processing Service: | Bending, Welding, Decoiling, Cutting,<br>Punching           |
| Purlin:             | C/Z Galvanized Steel(Q235)                                  |
| Material:           | Steel                                                       |
| Insulation:         | EPS/Fiberglass/Pu/Rockwool Sandwich<br>Panel                |
| Color:              | Customized Color                                            |
| • Usage:            | Prefab Steel Buildings                                      |
| • Size:             | Customized Size                                             |
| Liabliabt           | Madava Duafah Otaal Duildinga                               |

#### Product main material:

BAODU Steel Warehouse is a versatile and cost-effective solution for a variety of industrial and commercial applications. Our Steel Warehouse is made of high-quality steel material and designed to be weather-resistant, ensuring that your investment will last for years to come.

The Steel Warehouse is made of high-quality steel material, which makes it weather-resistant. Its light steel structure makes it easy to install and transport. The windows are made of aluminum alloy or plastic steel, depending on your preference. The Steel Warehouse has a tolerance of ±1%, ensuring that it meets your requirements and specifications.