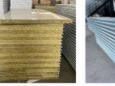

### Product Specification

| Product Name:       | Prefab Steel Buildings Warehouse Workshop<br>Metal Workshop |
|---------------------|-------------------------------------------------------------|
| Durability:         | High                                                        |
| Grade:              | Q235, Q355                                                  |
| Processing Service: | Bending, Welding, Decoiling, Cutting,<br>Punching           |
| Purlin:             | C/Z Galvanized Steel(Q235)                                  |
| Material:           | Steel                                                       |
| Insulation:         | EPS/Fiberglass/Pu/Rockwool Sandwich<br>Panel                |
| Color:              | Customized Color                                            |
| • Usage:            | Prefab Steel Buildings                                      |
| • Size:             | Customized Size                                             |
| Liabliabt           | Madava Duafah Otaal Duildinga                               |

4 snow load (max. Snow height)\_ kn/m2, mm

- 5 anti-earthquake level
- 6 brickwall needed or not If yes, 1.2m high or 1.5m high

7 thermal insulation If yes, EPS, fiberglass wool, rockwool, PU sandwich panels will be suggested; If not, the metal steel sheets will be ok. The cost of the latter will be much lower than that of the former.