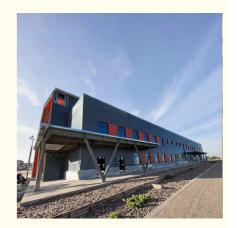

## Prefabricated Warehouse Design Professional Industrial Shed Steel Structure Warehouse Building

#### **Product Description:**

Compared with traditional buildings, steel structure building is a new building structure—the entire building made of steel. The structure mainly comprises steel beams, columns, trusses, and other parts made of section steel and steel plates. It is connected between parts and parts by welding, bolts, and rivets. The lightweight and simple structures are widely used in large factories, stadiums, super high-rise buildings, and other fields. The type of steel building structure includes the portal rigid steel frame, frame structure, truss structure, and grid structure.

BAODU Steel Warehouse is a versatile and reliable solution for various application occasions and scenarios. With its gable frame steel structure and building galvanized storage, this prefab warehouse is ideal for use in a range of settings including: