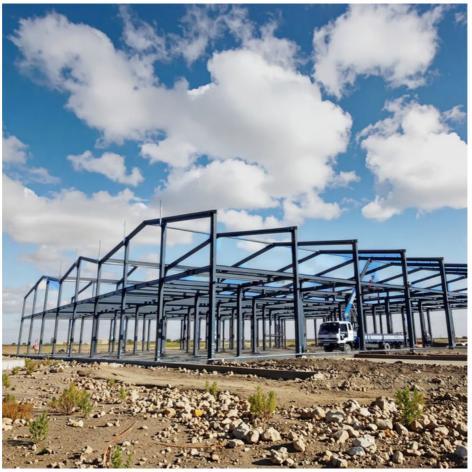

#### **Product Description:**

Compared with traditional buildings, steel structure building is a new building structure—the entire building made of steel. The structure mainly comprises steel beams, columns, trusses, and other parts made of section steel and steel plates. It is connected between parts and parts by welding, bolts, and rivets. The lightweight and simple structures are widely used in large factories, stadiums, super high-rise buildings, and other fields. The type of steel building structure includes the portal rigid steel frame, frame structure, truss structure, and grid structure.

Feature and application of the standard type of steel building structure:

- 1. Portal frame structure has simple force, clear force transmission path, and fast construction speed. It is widely used in industrial and civil buildings such as industrial, commercial, cultural, and entertainment public facilities.
- 2.Steel building frame structures are flexible and can form a larger space. It is widely used in the multi-story and high-rise building such as commercial office building, shopping mall, conference center and other buildings.
- 3.Steel truss structure is using small cross-section tube to form larger cross-section components, which are often used in industrial and civil buildings such as large span roof, bridge, tower, marine oil production platform, etc., with large span or height in the building.
- 4.The steel grid structure is a high-order statically indeterminate space structure composed of many rods according to certain rules with small space stress, lightweight, high rigidity, and excellent seismic resistance. It can be used as a gymnasium, exhibition hall, petrol station and hangars, etc.

#### **Features:**

| Specifications:  |                                                                                                             |
|------------------|-------------------------------------------------------------------------------------------------------------|
| main steel frame | H section steel beam and columns, painted or galvanized, galvanized C section or steel pipe                 |
| Secondary frame  | hot dip galvanized C purlin , steel bracing , tie bar , knee brace , edge cover etc.                        |
| Roof panel       | EPS sandwich panel,glass fiber sandwich panel,rock wool sandwich panel,and PU sandwich panel or steel sheet |
| Wall panel       | Sandwich Panel or Corrugated Steel Sheet                                                                    |