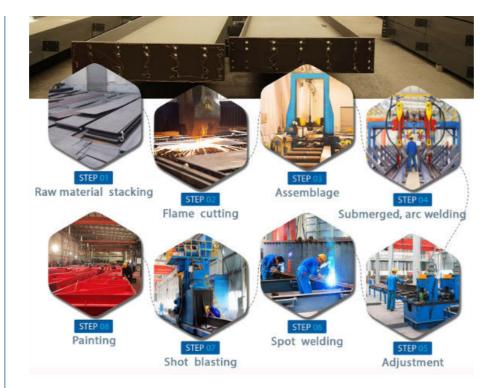

#### **Product Description:**

Compared with traditional buildings, steel structure building is a new building structure—the entire building made of steel. The structure mainly comprises steel beams, columns, trusses, and other parts made of section steel and steel plates. It is connected between parts and parts by welding, bolts, and rivets. The lightweight and simple structures are widely used in large factories, stadiums, super high-rise buildings, and other fields. The type of steel building structure includes the portal rigid steel frame, frame structure, truss structure, and grid structure.