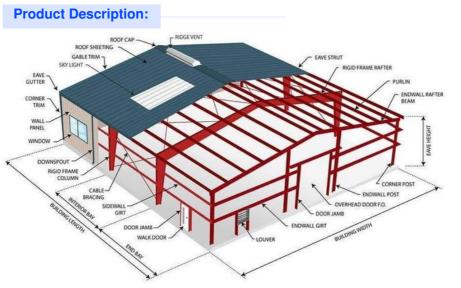

Features:

| Structure           | Part                                                      | Specification                                    |  |
|---------------------|-----------------------------------------------------------|--------------------------------------------------|--|
| Main Structure      | Frame Column and<br>Beam                                  | Q355B H/I Section & As o                         |  |
|                     | Welding                                                   | Automatic Submerged Ar                           |  |
|                     | Rust Removing                                             | Shot Blasting                                    |  |
|                     | Surface Processing                                        | Coating or Galvanized                            |  |
|                     | High Strength Bolt                                        | Grade 10.9                                       |  |
| Secondary Structure | Purlin                                                    | C/Z Purlin Size from C12                         |  |
|                     | Angle Brace                                               | Q235B L-Steel                                    |  |
|                     | Cross Brace/X Brace                                       | Q235B Round Pipe                                 |  |
|                     | Tie Bar                                                   | Q235B Round Bar                                  |  |
| Roof System         | Roofing Material                                          | Sandwich Panel-Insulate<br>Wool/EPS 50mm-200mm   |  |
|                     | Skylight Panel                                            | 1.2mm FRP                                        |  |
|                     | Gutter                                                    | Steel Gutter Galvanized/                         |  |
|                     | Rainspout/Down Pipe                                       | PVC Pipe                                         |  |
| Wall System         | Wall Material                                             | Sandwich Panel-Insulate<br>Wool/EPS 50mm-200mm   |  |
|                     | Accessories                                               | Sealant, Self-tapping Scr                        |  |
|                     | Edge Cover                                                | Color Steel                                      |  |
| Ventilator          | Unpowered Axial-Flow<br>Ventilator or Monitor<br>Roof     | Customizable                                     |  |
| Door                | Electric Rolling<br>Door/Sliding<br>Door/Access Side Door | Customizable                                     |  |
| Window              | Aluminum/PVC                                              | Customizable                                     |  |
| Crane               | 1-200 T                                                   | Customizable                                     |  |
| Packing             | Main steel frame without pa                               | Main steel frame without packing load in 40' OT; |  |
|                     | Roof and wall panel load in                               | Roof and wall panel load in 40' HQ!              |  |