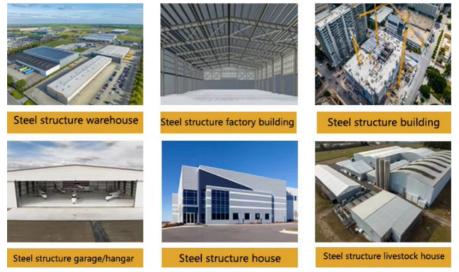

### **Applications:**

When considering the diverse applications of the BAODU Steel Warehouse product, one can envision a multitude of occasions and scenarios where this versatile structure can be utilized. The steel warehouse, workshop, hangar, hall, or any industrial steel structure is an ideal solution for various needs.

Due to its durable construction and design, the Steel Warehouse from BAODU, originating from Hebei, China, is suitable for a wide range of purposes. Its certification with ISO9001 and CE ensures its quality and compliance with international standards, making it a reliable choice for different projects.