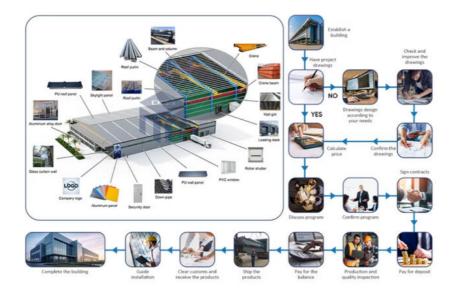

### 40x60 Steel Building Metal Building Kits Steel Structure Warehouse Price Warehouse Prefabricated

Steel structure building is one kind of product which can be design as per every proples' different need. so, if you found that follows example pictures is not as same as your want, even it is very different. do not worried, no matter which kind of building you need, prefabricated houseswarehouse bigger, smaller or multi-storey, just tell me the data or drawing of building what you need. we will make the exact design, quotation and rendering for you as soon as we can.

### **Technical Parameters:**

We have a professinal design team about 20 people, with 10 years design experience. We can meet your individual needs. And multi-type steel components, roof and wall panels, doors and windows for choosing.

Please kindly inform us of the information below if you are interested in our products.

- 1. Project Progress: Is Land Purchased? Is it licensed by the government?
- 2. Usage: for warehouse, workshop, showroom, etc.
- 3. Location: In which country will it be built?
- 4. Local Climate: Wind speed, Snow load (max. Wind speed)
- 5. Design: Please provide the design drawing. Or do you need us to design for you?
- 6. Dimension: Length\*width\*height
- 7. Crane Beam: Do you need crane beam inside the steel structure?
- 8. Roof and Wall: determine the panel material, such as color steel panel, and metal sandwich panel.
- 9. Windows and Doors: what material, quantity, and type?