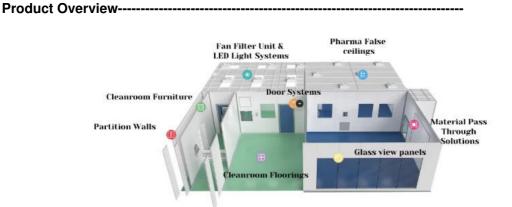

| Fire Proofing, Thermal Insulated, Big Bearing Capacity                                                                            |  |
| • After-sale Service:          | Online Technical Support, Onsite Installation,<br>Onsite Training, Onsite Inspection, Free<br>Spare Parts, Return And Replacement |  |
| Warranty:                      | More Than 5 Years                                                                                                                 |  |
| <ul> <li>Highlight:</li> </ul> | Clean Room Wall Sandwich Panels,                                                                                                  |  |

**Our Product Introduction** 

### **Product Description**

## New Design Pharmaceutical Modular GMP Standard Clean Room Sandwich Panel



GMP requires a cleanroom or clean area for pharmaceutical manufacturing. Within the GMP there are further standards for the materials used in the construction of a cleanroom or area compliant with GMP. All materials must be able to withstand frequent cleaning and disinfection. Additionally, materials must be free of cracks, smooth and level, and able to interlock seamlessly. Particulate materials may not be used due to the risk of contamination. Aside from GMP compliance, other factors such as durability, ease of installation, and cost come into consideration when designing a cleanroom. At BAODU we will guide you through the design process step by step to ensure that both GMP standards, your needs, and your budget are all satisfied.

#### Clean Room Sandwich Panel Characteristics------