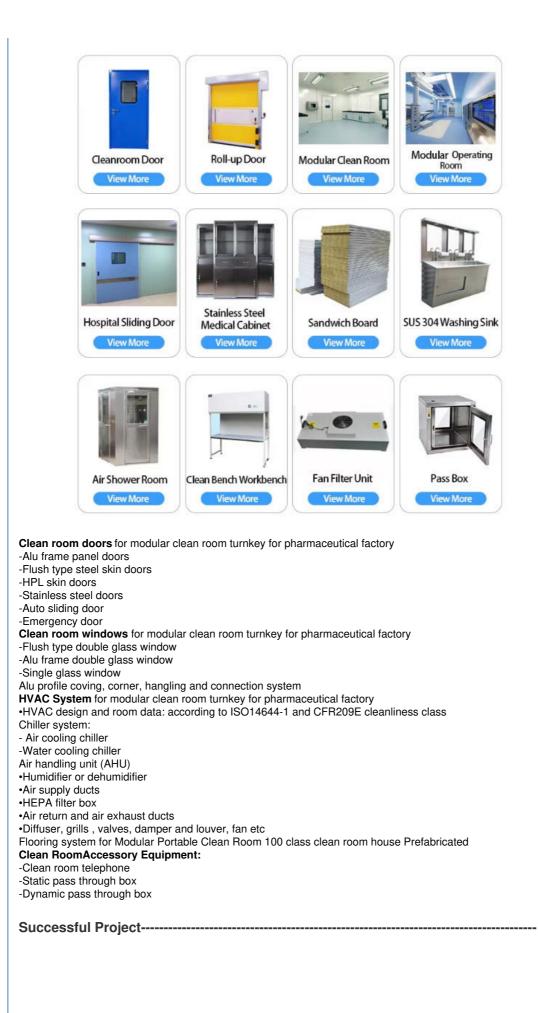

| SP-L                                               | *W*T       |  |
| Model                    | 1182 series                                        | 982 series |  |
| Width(W)                 | 1182mm                                             | 982mm      |  |
| Length(L)                | ≤6000mm                                            |            |  |
| Thickness(T)             | 50, 75,100mm(specified if thickness is customized) |            |  |
| Surface (Optional)       | 0.5mm thickness color coated steel sheet/SUS304    |            |  |
| Core Material (Optional) | EPS/Rock Wool/PU/Magnesium/Aluminum Honeycomb, etc |            |  |
| Connetor (Optional)      | "+" Shaped Aluminum Profile type/ Female&Male type |            |  |

Related Purification Equipment-----





#### Semiconductor Wafer Fabs (Class 10 Cleanrooms)

- \* Solution:
- \* Wall-ceiling system integrated with HEPA filters
- \* Grounding resistance <1×10^6Ω, compliant with SEMI F47 voltage sag standards
- \* Case Study: 32,000 m deployed in a Taiwan 12-inch wafer fab project

## Facilities

- \* Key Technologies:
- \* Radius corners (R≥50mm) to eliminate cleaning dead zones
- \* Pre-installed ports for real-time particle monitoring

#### **Data Center Retrofits**

- \* Energy Efficiency Data:
- \* U-value 0.28 W/m²·K  $\rightarrow$  18% annual cooling energy savings

Our comapny------







Digital Bending Machine

Filter Media Pleating Machine Filter Media Pleating Machine



Automatic PAO Testing Platform

CNC-router

Baodu International Advanced Construction Material Co.,Ltd was e