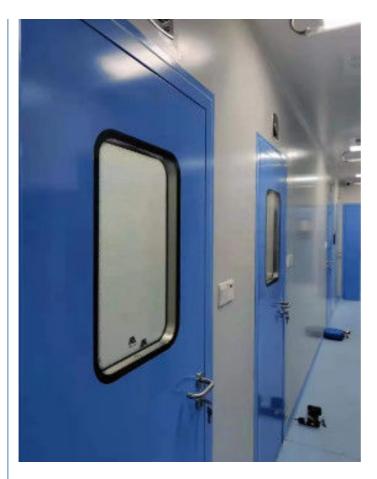

Advantages Aluminum profile coving, corner, hangling and connecting system -Flush type double glass window

-Aluminum frame double glass window -Single glass window

Doors-----

The clean room doors are made of aluminium frame; the panel is made with the same sandwich as the partition walls, allowing total flush-fitting between the components and the wall itself.

The door installed on plasterboard or brick walls is prepared with rounded aluminium profiles, which make it possible to cover different thicknesses of from 80mm to 600mm.

| Types                    | Swing doors                                                                                                                             | Sliding doors  | Roll-up doors |  |  |
|--------------------------|-----------------------------------------------------------------------------------------------------------------------------------------|----------------|---------------|--|--|
| External surfaces        | galvanized steel , powder-coated steel, stoving varnish steel, aluminium alloy                                                          |                |               |  |  |
| Core door panel          | rock wool, polystyrene, aluminium honeycomb ,paper honeycomb                                                                            |                |               |  |  |
| Handles                  | open press knobs, fixed knobs with magnetic closure or anti-panic push-bar handles                                                      |                |               |  |  |
| Observation window       | Square Glass, Oval glass ,Square outside and round inside glass Single, double glass                                                    |                |               |  |  |
| Opening method           | Hand/foot/infrared sensor                                                                                                               |                |               |  |  |
| Optimal<br>Configuration | Open or hidden door closers/interlocks/access guards/louvers/anti-collision belt                                                        |                |               |  |  |
| Further accessories      | floor seal air-stop, mechanical door contacts, electric locks, electromagnets, concealed hinges and closures integrated into the frame. |                |               |  |  |
| Size                     | 900*2100 1000*2100 1200*2100 1500*2100 or as required                                                                                   |                |               |  |  |
| Color                    | RAL color as required                                                                                                                   |                |               |  |  |
| Power voltage            |                                                                                                                                         | AC220V 50-60Hz |               |  |  |
|                          |                                                                                                                                         |                |               |  |  |