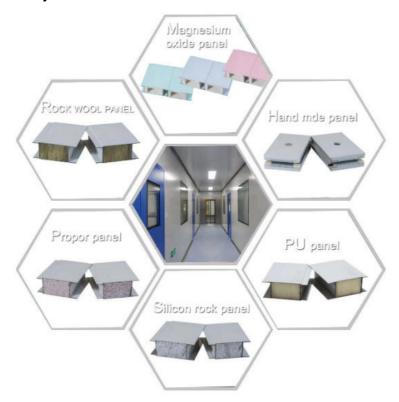

#### (1) Types:

-Machine -made economical sandwich panel -Hand-made modular sandwich panel (2) Surface material : - Pre-painted galvanized steel (PPGI) -304 stainless steel HPL(Melamine high pressure laminate) (3) Core insulation material: - EPS(Expanded polystyrene) -PUF (Polyurethane foam) -Rock wool (mineral wool) -Paper or aluminum honeycomb - magnesium gypsum board

| Sandwich panel core | Silicon rock                                                                                                                  | Rock wool | Magnesium oxide | EPS |  |
|---------------------|-------------------------------------------------------------------------------------------------------------------------------|-----------|-----------------|-----|--|
| Fire proofing grade | A                                                                                                                             | A         | A               | В   |  |
| Application         | Wall and Ceiling panel                                                                                                        |           |                 |     |  |
| Size                | 1150mm width, height customized                                                                                               |           |                 |     |  |
| Thickness           | 12mm, 50mm, 75mm, 100mm                                                                                                       |           |                 |     |  |
| Installation        | Engineers onside install     constract out to construction team     customer send technicist to our company for free studying |           |                 |     |  |
|                     |                                                                                                                               |           |                 |     |  |