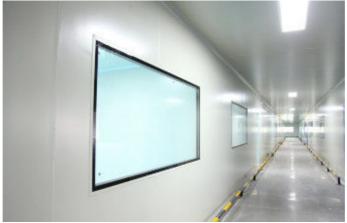

# Glass View Panels-----

To further expand these viewing points and make our clean rooms even more "open" and bright, we have created glass panels, one or two meters in height, for uninterrupted continuous vision. The glass panels are always produced with 45 mm thick double glazing completely flush with the surface of the partition walls or doors.

Advantages Aluminum profile coving, corner, hangling and connecting system -Flush type double glass window

-Aluminum frame double glass window -Single glass window

Doors-----

The clean room doors are made of aluminium frame; the panel is made with the same sandwich as the partition walls, allowing total flush-fitting between the components and the wall itself.