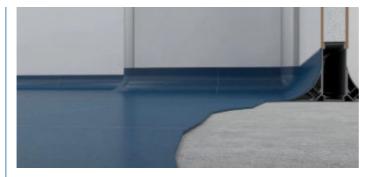

Floor-----

There are 2 options for cleanroom flooring depending on the application, one is epoxy flooring and the other is PVC flooring.

Cleanroom PVC flooring, it is possible to cover the aluminium wall connection profiles to obtain a perfectly flush-fitting and hygienic environment.

Cleaning is even easier thanks to the polyurethane surface treatment and the compact surfaces that no longer require surface waxing. Based on specific project needs, the brand and the type of material required are selected from a wide and highly specific product range.