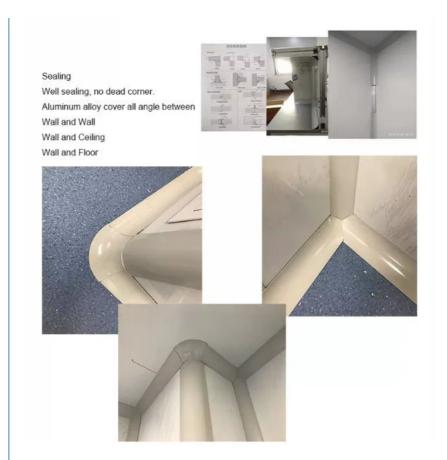

# **Advantages**

- -Panel come with steel frame four sides to avoid contamination.
- -Resistant to chemical, attack abrasion and scratches Clean Room Fabrication.
- -High quality insulation core materials.

- -Pre-embedded reinforcement for the opening of light fixture and air filters.
- -Pre-embedded conduit for wiring.
- -Advanced design makes all connection smooth, flush and cleanable
- -Easy and fast installation system.
- -Finishing Surface can be flush connection as required.
- -Strong walkable ceiling/ false ceiling