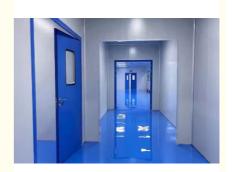

Advantages Aluminum profile coving, corner, hangling and connecting system -Flush type double glass window

-Aluminum frame double glass window -Single glass window

Doors-----

The clean room doors are made of aluminium frame; the panel is made with the same sandwich as the partition walls, allowing total flush-fitting between the components and the wall itself.

The door installed on plasterboard or brick walls is prepared with rounded aluminium profiles, which make it possible to cover different thicknesses of from 80mm to 600mm.

| Types                    | Swing doors                                                                                                                             | Sliding doors  | Roll-up doors |  |  |
|--------------------------|-----------------------------------------------------------------------------------------------------------------------------------------|----------------|---------------|--|--|
| External surfaces        | galvanized steel , powder-coated steel, stoving varnish steel, aluminium alloy                                                          |                |               |  |  |
| Core door panel          | rock wool, polystyrene, aluminium honeycomb ,paper honeycomb                                                                            |                |               |  |  |
| Handles                  | open press knobs, fixed knobs with magnetic closure or anti-panic push-bar handles                                                      |                |               |  |  |
| Observation window       | Square Glass, Oval glass ,Square outside and round inside glass Single, double glass                                                    |                |               |  |  |
| Opening method           | Hand/foot/infrared sensor                                                                                                               |                |               |  |  |
| Optimal<br>Configuration | Open or hidden door closers/interlocks/access guards/louvers/anti-collision belt                                                        |                |               |  |  |
| Further accessories      | floor seal air-stop, mechanical door contacts, electric locks, electromagnets, concealed hinges and closures integrated into the frame. |                |               |  |  |
| Size                     | 900*2100 1000*2100 1200*2100 1500*2100 or as required                                                                                   |                |               |  |  |
| Color                    | RAL color as required                                                                                                                   |                |               |  |  |
| Power voltage            |                                                                                                                                         | AC220V 50-60Hz |               |  |  |
|                          |                                                                                                                                         |                |               |  |  |