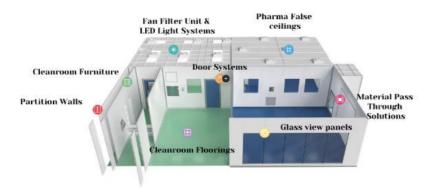

# Wall systems-----

The cleanroom walls manufactured by baodu are made using innovative materials conceived for use in controlled contamination environments.

The "sandwich" panel can be realised with various components both for the external panelling and the internal insulation, which vary according to specific project requirements.

Range from false ceilings with a visible 50mm aluminium frame, with panels surface-mounted or flush-fitted to aluminium profiles, to high-load false ceilings (walkable) with a concealed structure. The modules are suitable for housing filters, grilles and lighting fixtures for each size.

### Wall accessories

# Glass View Panels-----

To further expand these viewing points and make our clean rooms even more "open" and bright, we have created glass panels, one or two meters in height, for uninterrupted continuous vision. The glass panels are always produced with 45 mm thick double glazing completely flush with the surface of the partition walls or doors.

Floor-----

There are 2 options for cleanroom flooring depending on the application, one is epoxy flooring and the other is PVC flooring.

Cleanroom PVC flooring, it is possible to cover the aluminium wall connection profiles to obtain a perfectly flush-fitting and hygienic environment.