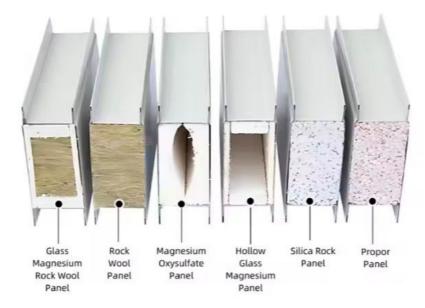

#### Feature------

- 1- Rock Wool Core: Offers high fire resistance and sound insulation.
- 2- PU Foam Core: Provides excellent thermal insulation and lightweight properties.
- **3- Propor Core:** Ensures structural integrity and moisture resistance.
- 4- Magnesium Oxysulfate Core: Combines fire resistance with superior mechanical strength.
- 5- Hollow Glass Magnesium Core: Lightweight with good thermal and sound insulation.
- 6- Glass Magnesium Rock Wool Core: Enhanced fire resistance and acoustic properties.
- 7- Aluminum Honeycomb Core: Lightweight and strong, ideal for high-load applications.

#### 8- Paper Honeycomb Core: Cost-effective with good structural stability and insulation properties.

| sandwich<br>panel   | double side steel<br>+silicon rock filler                                                                                     | double side steel<br>+rock wool filler | double sidec<br>steel+EPS filler | double side<br>steel+magnesium<br>oxide<br>board |
|---------------------|-------------------------------------------------------------------------------------------------------------------------------|----------------------------------------|----------------------------------|--------------------------------------------------|
| fire proofing grade | A                                                                                                                             | A                                      | В                                | A                                                |
| Function            | Wall and Ceiling panel                                                                                                        |                                        |                                  |                                                  |
| Size                | 1150mm width, height customized                                                                                               |                                        |                                  |                                                  |
| Thickness           | 50mm, 75mm, 100mm                                                                                                             |                                        |                                  |                                                  |
| Installation        | we send engineer to customer side constract out to construction team customer send technicistto our company for free studying |                                        |                                  |                                                  |