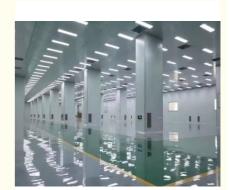

#### Product Overview------

Our cleanroom sandwich panels are meticulously designed to meet the stringent requirements of controlled environments. Utilizing advanced materials such as rock wool, PU foam, propor, magnesium oxysulfate, hollow glass magnesium, glass magnesium rock wool, aluminum honeycomb, and paper honeycomb, these panels offer unparalleled thermal insulation, fire resistance, and durability. Ideal for constructing cleanrooms, laboratories, and other sterile environments, our panels ensure both safety and efficiency.

#### Clean Room Sandwich Panel Advantage-

- \* **Exceptional Insulation:** Superior thermal and acoustic insulation properties.
- \* High Fire Resistance: Excellent fire-resistant ratings for enhanced safety.
- \* **Durability:** Strong construction for long-lasting performance.
- \* Lightweight: Easy to handle and install, minimizing labor costs.
- \* Hygienic Surface: Smooth, non-porous surface for easy cleaning and contamination prevention.
- \* Eco-friendly: Made from sustainable and environmentally friendly materials.