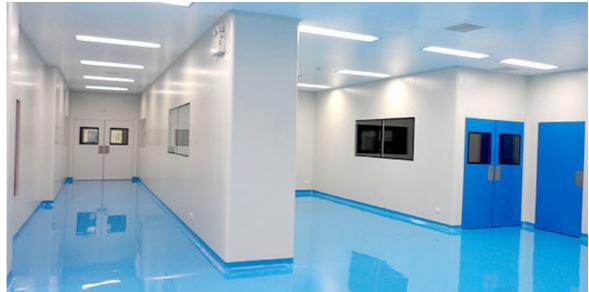

#### Product Overview------

Our cleanroom sandwich panels are meticulously designed to meet the stringent requirements of controlled environments. Utilizing advanced materials such as rock wool, PU foam, propor, magnesium oxysulfate, hollow glass magnesium, glass magnesium rock wool, aluminum honeycomb, and paper honeycomb, these panels offer unparalleled thermal insulation, fire resistance, and durability. Ideal for constructing cleanrooms, laboratories, and other sterile environments, our panels ensure both safety and efficiency.

#### Clean Room Sandwich Panel Advantage-

- \* **Exceptional Insulation:** Superior thermal and acoustic insulation properties.
- \* High Fire Resistance: Excellent fire-resistant ratings for enhanced safety.
- \* **Durability:** Strong construction for long-lasting performance.
- \* Lightweight: Easy to handle and install, minimizing labor costs.
- \* Hygienic Surface: Smooth, non-porous surface for easy cleaning and contamination prevention.
- \* Eco-friendly: Made from sustainable and environmentally friendly materials.

#### Feature------

- 1- Rock Wool Core: Offers high fire resistance and sound insulation.
- 2- PU Foam Core: Provides excellent thermal insulation and lightweight properties.
- **3- Propor Core:** Ensures structural integrity and moisture resistance.
- 4- Magnesium Oxysulfate Core: Combines fire resistance with superior mechanical strength.
- 5- Hollow Glass Magnesium Core: Lightweight with good thermal and sound insulation.
- 6- Glass Magnesium Rock Wool Core: Enhanced fire resistance and acoustic properties.
- 7- Aluminum Honeycomb Core: Lightweight and strong, ideal for high-load applications.