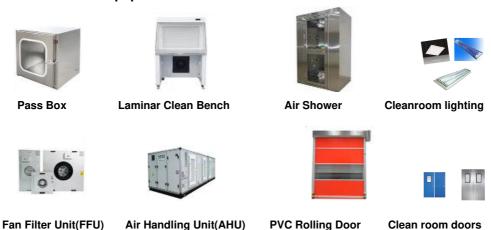

# Related Purification Equipment-----

Clean room doors for modular clean room turnkey for pharmaceutical factory

- -Alu frame panel doors
- -Flush type steel skin doors
- -HPL skin doors
- -Stainless steel doors
- -Auto sliding door
- -Emergency door

Clean room windows for modular clean room turnkey for pharmaceutical factory

- -Flush type double glass window
- -Alu frame double glass window
- -Single glass window

Alu profile coving, corner, hangling and connection system

HVAC System for modular clean room turnkey for pharmaceutical factory

- •HVAC design and room data: according to ISO14644-1 and CFR209E cleanliness class Chiller system:
- Air cooling chiller
- -Water cooling chiller

Air handling unit (AHU)

- •Humidifier or dehumidifier
- Air supply ducts
- •HEPA filter box
- ·Air return and air exhaust ducts
- •Diffuser, grills , valves, damper and louver, fan etc

Flooring system for Modular Portable Clean Room 100 class clean room house Prefabricated

#### Clean RoomAccessory Equipment:

- -Clean room telephone
- -Static pass through box
- -Dynamic pass through box