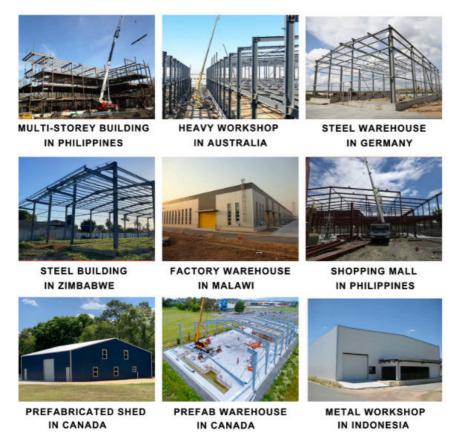

**Applications:** 

When considering the application occasions and scenarios for the BAODU Steel Warehouse, it is important to highlight its versatile and durable design. This Prefab Warehouse is ideal for various construction projects that require a reliable and efficient storage solution. The gable frame Steel Structure of the BAODU Steel Warehouse makes it suitable for a wide range of applications. Whether it is used as

a warehouse, workshop, hangar, or hall, this steel structure provides a secure and spacious environment for various industrial or commercial activities.

With its origin in Hebei, China, this Steel Warehouse boasts certifications such as ISO9001 and CE, ensuring high-quality standards in its construction. The minimum order quantity is discussible, making it accessible for different project requirements.