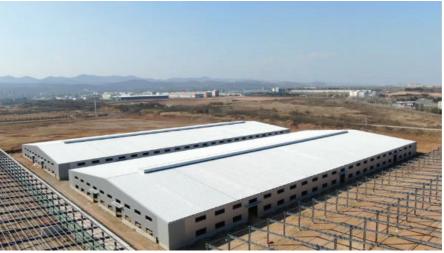

# More Images

# Customized Prefabricated Pole Barn Kits Barndominium Building Steel Structure Warehouse Farm Shed Prefab Workshop Metal Building

**Product Description:** 

The Prefab Steel Warehouse by BAODU is a top-of-the-line solution for your industrial storage needs. Constructed with high-quality Q235/Q345 Steel, this steel structure is designed to provide maximum durability and strength for your warehouse, workshop, hangar, hall, or any other industrial facility.