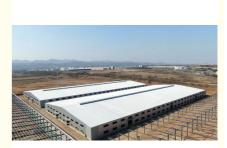

# More Images

# Customized Prefabricated Pole Barn Kits Barndominium Building Steel Structure Warehouse Farm Shed Prefab Workshop Metal Building

**Product Description:** 

The Prefab Steel Warehouse by BAODU is a top-of-the-line solution for your industrial storage needs. Constructed with high-quality Q235/Q345 Steel, this steel structure is designed to provide maximum durability and strength for your warehouse, workshop, hangar, hall, or any other industrial facility.