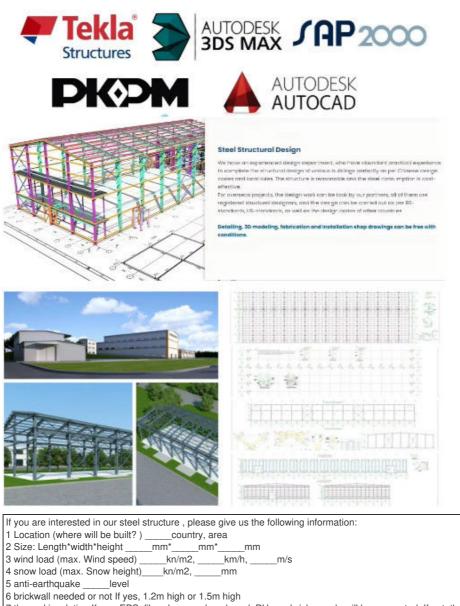

The product is engineered with precision using advanced design software such as SAP2000, AutoCAD, PKPM, 3D3S, and TEKLA, ensuring that every detail meets the highest standards of quality and safety.

With a customizable color option, you can choose the perfect shade to match your branding or blend the structure seamlessly into its surroundings. The galvanized finish not only enhances the aesthetic appeal but also adds an extra layer of protection against corrosion and wear, making it a long-lasting investment for your business.

#### **Technical Parameters:**

7 thermal insulation If yes, EPS, fiberglass wool, rockwool, PU sandwich panels will be suggested; If not, the metal steel sheets

will be ok. The cost of the latter will be much lower than that of the former.

8 door quantity & size \_\_\_\_\_units, \_\_\_\_\_(width)mm\*\_\_\_\_\_(height)mm

9 window quanity & size \_\_\_\_\_units, \_\_\_\_\_(width)mm\*\_\_\_\_\_(height)mm

10 crane needed or not If yes, \_\_\_\_\_units, max. Lifting weight\_\_\_\_tons; Max. Lifting height \_\_\_\_m.