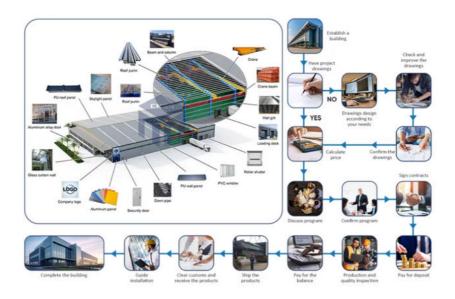

#### **Features:**

| Name                   | Steel Structrue Building                                                                           |                                          |  |
|------------------------|----------------------------------------------------------------------------------------------------|------------------------------------------|--|
| Main Material          | Q235 - Q420 Welded H Beam And Hot Rolled Section Steel                                             |                                          |  |
| Surface                | Painting Or Galvanizing                                                                            |                                          |  |
| Roof And Wall<br>Panel | EPS Sandwich Board, Single Corrugated Steel Plate, Glass Cotton Colored Board for Customers'Choice |                                          |  |
| Window                 | PVC Or Aluminum Alloy                                                                              |                                          |  |
| Door                   | Sliding Door Or Rolling Shutter Door                                                               |                                          |  |
| Service                | Design                                                                                             | We have experienced designers to design. |  |

|                       | Manufacture                                                                                                                                                                                                                                                                                      | We can manufacture all kinds of steel<br>structure products according to<br>customers'needs.                                                                                                      |
|-----------------------|--------------------------------------------------------------------------------------------------------------------------------------------------------------------------------------------------------------------------------------------------------------------------------------------------|---------------------------------------------------------------------------------------------------------------------------------------------------------------------------------------------------|
|                       | Installation                                                                                                                                                                                                                                                                                     | We provide detailed drawings to ensure<br>installation.It also provides<br>installation,supervision and training<br>services.We can also send a team of<br>engineers to guide or install on site. |
| Packing               | <ol> <li>Steel structure components will be in nude packaging with proper protection.</li> <li>Sandwich panels will be covered with plastic film.3. Bolts and other accessories will be loaded into wooden boxes.4. Container Drying Treatment.5. According to customer's requirement</li> </ol> |                                                                                                                                                                                                   |
| Quality<br>Inspection | Factory Self-inspectionCustomer Inspection Third Party Inspection                                                                                                                                                                                                                                |                                                                                                                                                                                                   |