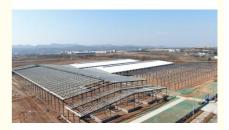

# More Images

# Customized Prefabricated Pole Barn Kits Barndominium Building Steel Structure Warehouse Farm Shed Prefab Workshop Metal Building

**Product Description:** 

The Prefab Steel Warehouse by BAODU is a top-of-the-line solution for your industrial storage needs. Constructed with high-quality Q235/Q345 Steel, this steel structure is designed to provide maximum durability and strength for your warehouse, workshop, hangar, hall, or any other industrial facility.