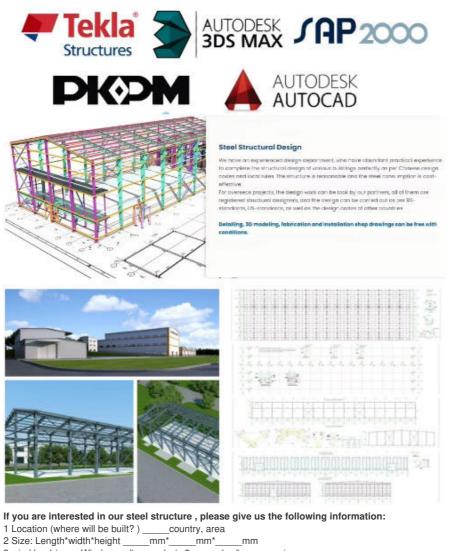

### **Technical Parameters:**

- mm
- 3 wind load (max. Wind speed) \_\_\_\_\_kn/m2, \_\_\_\_km/h, \_\_\_\_\_m/s
- 4 snow load (max. Snow height)\_\_\_\_kn/m2, \_\_\_ \_\_\_mm
- 5 anti-earthquake \_\_\_\_\_level
- 6 brickwall needed or not If yes, 1.2m high or 1.5m high
- 7 thermal insulation If yes, EPS, fiberglass wool, rockwool, PU sandwich panels will be suggested; If not, the metal steel sheets will be ok. The cost of the latter will be much lower than that of the former.
- 8 door quantity & size \_\_\_\_\_units, \_\_\_\_\_(width)mm\*\_\_\_\_\_(height)mm 9 window quanity & size \_\_\_\_\_units, \_\_\_\_\_(width)mm\*\_\_\_\_\_(height)mm
- 10 crane needed or not If yes, \_\_\_\_\_units, max. Lifting weight\_\_\_\_tons; Max. Lifting height \_\_\_\_m.