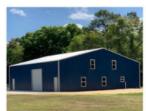

METAL WORKSHOP IN INDONESIA

BAODU Prefab Steel Warehouse is a versatile and reliable solution for various product application occasions and scenarios. With its durable construction and high-quality materials, this steel warehouse is suitable for a wide range of purposes. Whether you need a building for galvanized storage, light steel building, workshop industrial steel, or any other commercial or industrial use, the BAODU Steel Warehouse is an ideal choice.