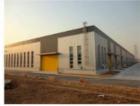

The roof and wall panels of the steel warehouse workshop are available in various options such as color steel veneer, rockwool sandwich panel, and PU sandwich panel. These panels provide insulation, weather resistance, and durability, ensuring a comfortable and secure interior environment.

For added functionality and aesthetics, the steel warehouse workshop can be equipped with aluminum alloy windows and plastic steel windows, allowing natural light to enter the building and enhancing the overall appearance of the structure.