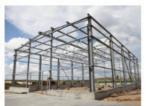

## **Product Description:**

The Prefab Steel Warehouse product offers a reliable and versatile solution for various industrial and commercial needs. This steel warehouse workshop is designed to provide a durable and sturdy structure that can be used as a hangar, hall, or storage building. Constructed with high-quality Q235/Q345 steel material, this steel structure is built to last and withstand various environmental conditions. With a range of processing services available, including bending, welding, decoiling, cutting, and punching, this prefab steel warehouse can be customized to meet specific requirements and design preferences. The easy installation process makes it convenient to set up the building quickly and efficiently, saving time and labor costs.

Whether used as a building galvanized storage light steel building or a multipurpose industrial facility, the Prefab Steel Warehouse product offers a cost-effective and reliable solution for a wide range of applications. Its robust construction, versatile design, and customizable features make it an ideal choice for businesses looking to expand their operations or upgrade their existing facilities.