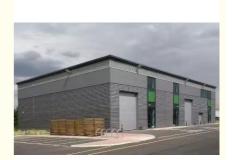

# Steel Structure Building Prefab Warehouse Commercial Prefabricated Building

## **Product Description:**

The Prefab Steel Warehouse product offers a reliable and versatile solution for various industrial and commercial needs. This steel warehouse workshop is designed to provide a durable and sturdy structure that can be used as a hangar, hall, or storage building. Constructed with high-quality Q235/Q345 steel material, this steel structure is built to last and withstand various environmental conditions. With a range of processing services available, including bending, welding, decoiling, cutting, and punching, this prefab steel warehouse can be customized to meet specific requirements and design preferences. The easy installation process makes it convenient to set up the building quickly and efficiently, saving time and labor costs.