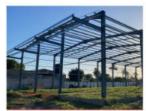

## **Product Description:**

The Prefab Steel Warehouse product offers a reliable and versatile solution for various industrial and commercial needs. This steel warehouse workshop is designed to provide a durable and sturdy structure that can be used as a hangar, hall, or storage building. Constructed with high-quality Q235/Q345 steel material, this steel structure is built to last and withstand various environmental conditions. With a range of processing services available, including bending, welding, decoiling, cutting, and punching, this prefab steel warehouse can be customized to meet specific requirements and design preferences. The easy installation process makes it convenient to set up the building quickly and efficiently, saving time and labor costs.

Whether used as a building galvanized storage light steel building or a multipurpose industrial facility, the Prefab Steel Warehouse product offers a cost-effective and reliable solution for a wide range of applications. Its robust construction, versatile design, and customizable features make it an ideal choice for businesses looking to expand their operations or upgrade their existing facilities.