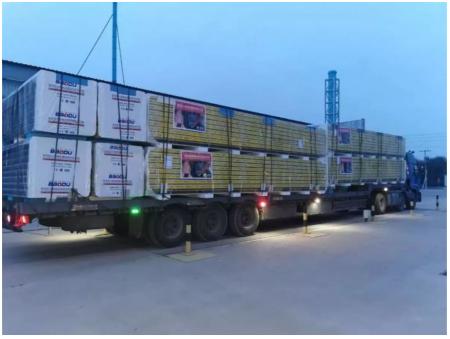

### **Packing and Shipping:**

#### Shipping:

Once the Prefab Steel Warehouse is ready for shipment, it will be loaded onto a secure transport vehicle. We work with reliable shipping partners to ensure timely delivery to your specified location. You will be provided with tracking information so you can monitor the progress of your shipment.