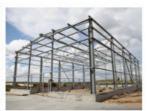

### **Product Description:**

The Prefab Steel Warehouse is a versatile and durable steel structure building suitable for various industrial applications such as warehouse, workshop, hangar, hall, and more. This product offers a reliable and cost-effective solution for your storage and operational needs.

Workshop Industrial Steel: The BAODU Steel Warehouse is perfect for workshop industrial steel applications. Its sturdy main frame, consisting of Welded H Steel Beams and Steel Trusses, provides a secure and spacious environment for various industrial activities.