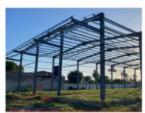

### **Product Description:**

The Prefab Steel Warehouse is a versatile and durable steel structure building suitable for various industrial applications such as warehouse, workshop, hangar, hall, and more. This product offers a reliable and cost-effective solution for your storage and operational needs.

Workshop Industrial Steel: The BAODU Steel Warehouse is perfect for workshop industrial steel applications. Its sturdy main frame, consisting of Welded H Steel Beams and Steel Trusses, provides a secure and spacious environment for various industrial activities.