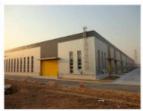

### **Product Description:**

The Prefab Steel Warehouse is a versatile and durable steel structure building suitable for various industrial applications such as warehouse, workshop, hangar, hall, and more. This product offers a reliable and cost-effective solution for your storage and operational needs.

With its sturdy steel structure and versatile design, this warehouse provides a secure and efficient storage solution for various industries. The customizable cladding options and precise tolerance levels make it a reliable choice for your long-term storage and operational needs.