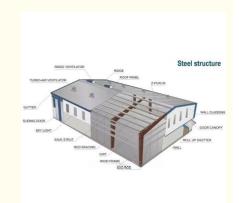

Key Features:

Wall Cladding: The steel warehouse workshop features wall cladding options including EPS, Rockwool, Fiberglass Wool, PU Sandwich Panel, or Steel Sheet. These materials provide excellent insulation and protection against external elements.

Roof Cladding: The roof cladding of the structure is also customizable with options such as EPS, Rockwool, Fiberglass Wool, PU Sandwich Panel, or Steel Sheet. This ensures a weather-resistant and durable roofing solution.

Roof & Wall Panel: The warehouse is equipped with high-quality Color Steel Veneer, Rockwool Sandwich Panel, PU Sandwich Panel, and other options for both roof and wall panels. These panels offer a sleek appearance and enhanced thermal performance.

### **Features:**

| Туре                 | Single or double or Multi slope; Single or double or Multi-span; Single or Multi-floor; |
|----------------------|-----------------------------------------------------------------------------------------|
| Base                 | steel foundation bolts                                                                  |
| Steel frame          | Material Q345(S355JR)(Gr50)or Q235(S235JR) steel;                                       |
| Bracing              | X-type or V-type or other type bracing made from angle, round bar, etc                  |
| Wall & Roof Purlin   | C section channel or Z section channel                                                  |
| Roof & wall cladding | Single color corrugated steel sheet; Sandwich panel with eps,rock wool,glasswool        |
| Window               | UPVC/PVC or Aluminum Alloy window frame with glass.                                     |
| Door                 | Sliding or Roller shutter door.                                                         |
| Gutter material      | Color steel sheet or galvanized steel or stainless steel;                               |
| Rainspout            | PVC pipe                                                                                |
| Connection           | high strength bolts ,intensive bolt,self-drilling screws.                               |
| Accessories          | Skylight panel, Ventilation, Fasteners etc                                              |
| Surface process      | Shot blasting Sa2.5;Two layers of Anti-rust Painting or galvanized                      |