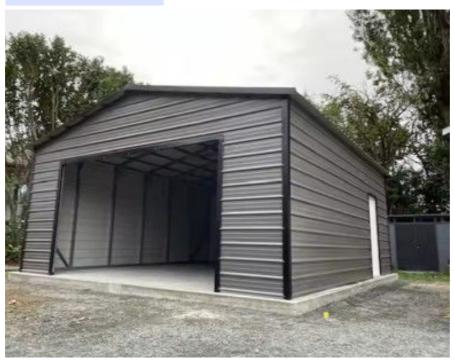

### **Product Description:**

The Prefab Steel Warehouse is a versatile and durable steel structure building suitable for various industrial applications such as warehouse, workshop, hangar, hall, and more. This product offers a reliable and cost-effective solution for your storage and operational needs.

With its sturdy steel structure and versatile design, this warehouse provides a secure and efficient storage solution for various industries. The customizable cladding options and precise tolerance levels make it a reliable choice for your long-term storage and operational needs.