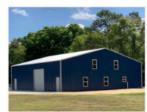

# **Economic Prefabricated Workshop Prefab Steel Structure Farm Storage Warehouse Metal Building**

## Economic Prefabricated Workshop Prefab Steel Structure Farm Storage Warehouse Metal Building

### **Product Description:**

The Prefab Steel Warehouse is a versatile and durable steel structure building suitable for various industrial applications such as warehouse, workshop, hangar, hall, and more. This product offers a reliable and cost-effective solution for your storage and operational needs.