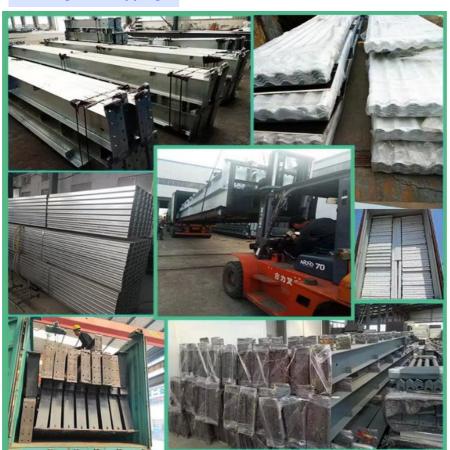

### **Packing and Shipping:**

#### Product Packaging:

The Prefab Steel Warehouse is carefully packaged to ensure its components are protected during transportation. Each part is securely wrapped and placed in sturdy boxes or crates to prevent damage. Additionally, clear labeling is applied to each package for easy identification of the contents.

#### Shipping:

Once the Prefab Steel Warehouse is ready for shipment, it will be loaded onto a secure transport vehicle. We work with reliable shipping partners to ensure timely delivery to your specified location. You will be provided with tracking information so you can monitor the progress of your shipment.