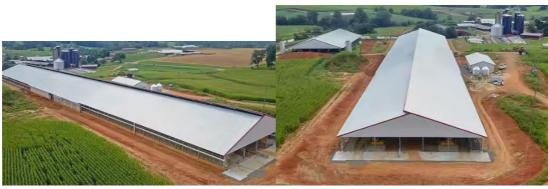

### **Applications:**

The **BAODU Steel Warehouse** is a versatile and durable solution for various product application occasions and scenarios. With its highquality **Steel Structure Frame Welded** construction, this warehouse offers a long fatigue life and requires low maintenance, making it ideal for a wide range of uses.

Whether you need a warehouse, workshop, hangar, hall, or any other steel structure application, the **BAODU Steel Warehouse** is a perfect fit. Its **easy installation** process saves time and effort, while the **high durability** guarantees a long-lasting solution.