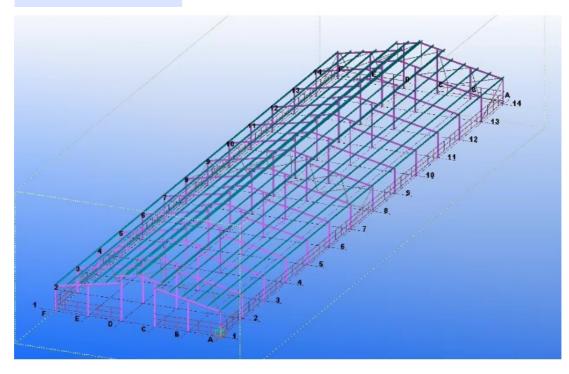

#### **Overall structure**

Our cattle(cow) shed adopts a stable and reliable steel frame to ensure its firmness, durability and safety. our design fully considered the living habits of cattle(cow), the needs of breeding management and environmental conditions.

### **Applications:**

The **BAODU Steel Warehouse** is a versatile and durable solution for various product application occasions and scenarios. With its highquality **Steel Structure Frame Welded** construction, this warehouse offers a long fatigue life and requires low maintenance, making it ideal for a wide range of uses.