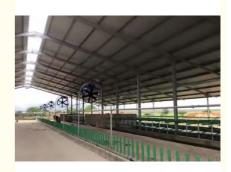

#### Ventilation System

1. Ventilation openings: Open a sufficient number of ventilation openings on both sides and the roof of the cattle shed to promote air circulation.

2. Fans: Install exhaust fans and intake fans of appropriate power, and adjust the operation intelligently according to the season and the temperature and humidity conditions inside the cattle shed.

#### Supporting equipment services

We can provide headlock, free-stall, fences, fans.