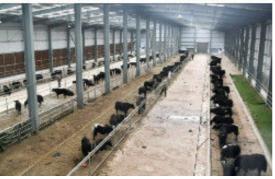

#### Overall structure

Our cattle(cow) shed adopts a stable and reliable steel frame to ensure its firmness, durability and safety. our design fully considered the living habits of cattle(cow), the needs of breeding management and environmental conditions.

#### **Ventilation System**

- 1. Ventilation openings: Open a sufficient number of ventilation openings on both sides and the roof of the cattle shed to promote air circulation.
- 2. Fans: Install exhaust fans and intake fans of appropriate power, and adjust the operation intelligently according to the season and the temperature and humidity conditions inside the cattle shed.