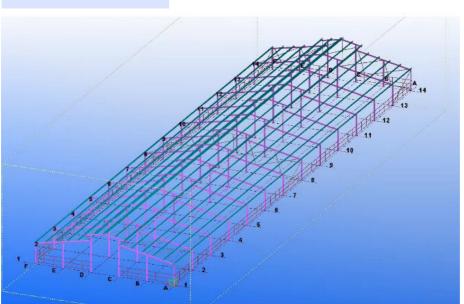

Feature: Long Fatigue LifeProject Solution 3D Model Design

Purlin: C.Z Shape Steel Channel CIZ Galvanized

Stee(Q235)

Roof Cladding: Steel Sheet + Sandwich Panel

• Highlight: Prefabricated Cow Shed,

Light Steel Structure Cow Shed,

#### Overall structure

Our cattle(cow) shed adopts a stable and reliable steel frame to ensure its firmness, durability and safety. our design fully considered the living habits of cattle(cow), the needs of breeding management and environmental conditions.