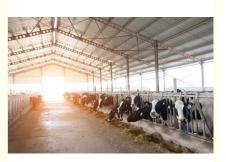

#### Overall structure

Our cattle(cow) shed adopts a stable and reliable steel frame to ensure its firmness, durability and safety. our design fully considered the living habits of cattle(cow), the needs of breeding management and environmental conditions.

#### **Ventilation System**

- 1. Ventilation openings: Open a sufficient number of ventilation openings on both sides and the roof of the cattle shed to promote air circulation.
- 2. Fans: Install exhaust fans and intake fans of appropriate power, and adjust the operation intelligently according to the season and the temperature and humidity conditions inside the cattle shed.