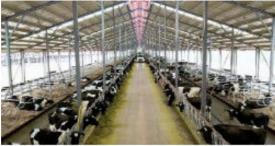

#### Overall structure

Our cattle(cow) shed adopts a stable and reliable steel frame to ensure its firmness, durability and safety. our design fully considered the living habits of cattle(cow), the needs of breeding management and environmental conditions.

#### **Ventilation System**

- 1. Ventilation openings: Open a sufficient number of ventilation openings on both sides and the roof of the cattle shed to promote air circulation.
- 2. Fans: Install exhaust fans and intake fans of appropriate power, and adjust the operation intelligently according to the season and the temperature and humidity conditions inside the cattle shed.