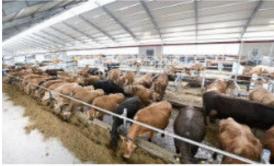

#### Overall structure

Our cattle(cow) shed adopts a stable and reliable steel frame to ensure its firmness, durability and safety. our design fully considered the living habits of cattle(cow), the needs of breeding management and environmental conditions.

#### **Ventilation System**

- 1. Ventilation openings: Open a sufficient number of ventilation openings on both sides and the roof of the cattle shed to promote air circulation.
- 2. Fans: Install exhaust fans and intake fans of appropriate power, and adjust the operation intelligently according to the season and the temperature and humidity conditions inside the cattle shed.