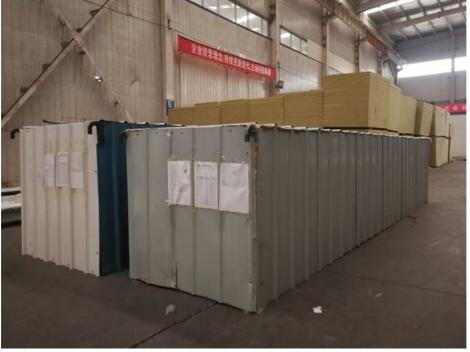

# **Packing and Shipping:**

Product Packaging:

The Prefab Steel Warehouse will be carefully packaged to ensure safe shipping. Each component will be securely wrapped and protected to prevent any damage during transportation. Additionally, all parts will be clearly labeled for easy identification during assembly. Shipping Information:

Once the Prefab Steel Warehouse is packaged and ready for shipment, it will be transported using a reliable freight service. The delivery will be scheduled to ensure timely arrival at the designated location. Customers will receive tracking information to monitor the status of their shipment and coordinate the delivery.