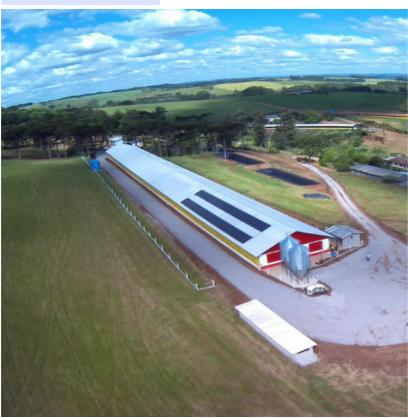

#### **Overall Structure**

The steel structure chicken house adopts a light frame steel structure design to ensure the stability and safety of the house. The overall design is scientific and reasonable, fully considering the needs of ventilation, lighting and heat preservation.

#### **Specifications**

Our steel structure chicken house is purely custom-made and can be designed according to your specific requirements. Whether it's for small-scale family breeding or large-scale commercial breeding, we can provide you with the most suitable size plan.