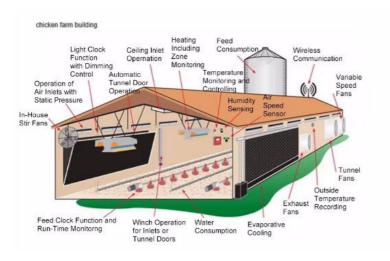

#### **Overall Structure**

The steel structure chicken house adopts a light frame steel structure design to ensure the stability and safety of the house. The overall design is scientific and reasonable, fully considering the needs of ventilation, lighting and heat preservation.

#### **Ventilation System**

- 1. Ventilation openings: Ventilation openings are set on both sidewalls of the chicken house to ensure air circulation.
- 2. Fans: An appropriate number of exhaust fans and intake fans are installed, and the operation is ok.

#### **Technical Parameters:**

| Fully Closed Chicken<br>House   | Fully closed wall design, throughout the year, using mechanical negative pressure ventilation and other environmental facilities to control the temperature&humidity of the house closing to the standard, It is mostly used for automatic feeding and automatic manure removal raising way, which is suitable for the mass production of chickens. |
|---------------------------------|-----------------------------------------------------------------------------------------------------------------------------------------------------------------------------------------------------------------------------------------------------------------------------------------------------------------------------------------------------|
| Semi-Open Wall<br>Chicken House | The wall is using wire mesh,cooperating with PVC curtails. And the curtains can roll up and down based on the weather. In this way, natural venilation or negative pressure ventilation are both working in different seasons;                                                                                                                      |
| Semi-Open Wall<br>Chicken House | The Wall is only using wire mesh just avoiding chickens walking out. All the year round, the house is working by natural ventilation only, no exhaust fans and no cooling pads etc. Such chicken house is suitable for all year around with comfortable weather countries.                                                                          |