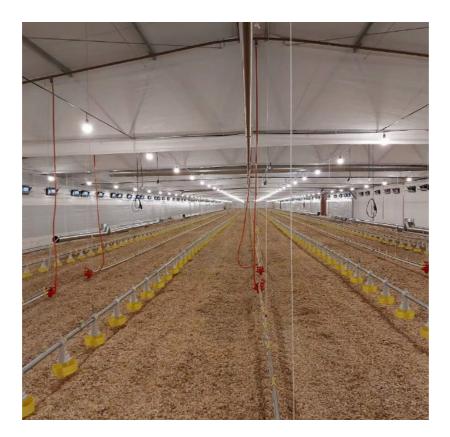

#### Internal Layout

- 1. Arrangement of chicken cages: Chicken cages are arranged reasonably according to the growth stage and breeding density of chickens, and multi-layer cage breeding methods are usually adopted.
- \* For example, 3-layer cage breeding can be adopted in the chick stage, and each cage can accommodate a certain number of chicks.
- \* In the adult chicken stage, it can be adjusted to 4-5-layer cage breeding. 2. Width of aisles: The width of the main aisle is not less than 1 meter to facilitate the passage of personnel and equipment; the width of the secondary aisle is not less than 0.8 meters. Based on different cage layout, we can design matching chicken house for you!

#### **Ventilation System**

- 1. Ventilation openings: Ventilation openings are set on both sidewalls of the chicken house to ensure air circulation.
- 2. Fans: An appropriate number of exhaust fans and intake fans are installed, and the operation is ok.