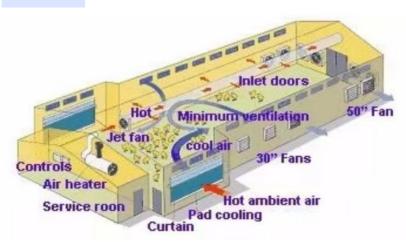

#### **Ventilation System**

- 1. Ventilation openings: Ventilation openings are set on both sidewalls of the chicken house to ensure air circulation.
- 2. Fans: An appropriate number of exhaust fans and intake fans are installed, and the operation is ok.

#### **Technical Parameters:**

| Fully Closed Chicken<br>House   | Fully closed wall design, throughout the year, using mechanical negative pressure ventilation and other environmental facilities to control the temperature&humidity of the house closing to the standard, It is mostly used for automatic feeding and automatic manure removal raising way, which is suitable for the mass production of chickens. |
|---------------------------------|-----------------------------------------------------------------------------------------------------------------------------------------------------------------------------------------------------------------------------------------------------------------------------------------------------------------------------------------------------|
| Semi-Open Wall<br>Chicken House | The wall is using wire mesh,cooperating with PVC curtails. And the curtains can roll up and down based on the weather. In this way, natural venilation or negative pressure ventilation are both working in different seasons;                                                                                                                      |
| Semi-Open Wall<br>Chicken House | The Wall is only using wire mesh just avoiding chickens walking out. All the year round, the house is working by natural ventilation only, no exhaust fans and no cooling pads etc. Such chicken house is suitable for all year around with comfortable weather countries.                                                                          |