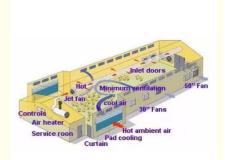

#### **Ventilation System**

- 1. Ventilation openings: Ventilation openings are set on both sidewalls of the chicken house to ensure air circulation.
- 2. Fans: An appropriate number of exhaust fans and intake fans are installed, and the operation is ok.

#### **Technical Parameters:**

| Fully Closed Chicken<br>House   | Fully closed wall design, throughout the year, using mechanical negative pressure ventilation and other environmental facilities to control the temperature&humidity of the house closing to the standard, It is mostly used for automatic feeding and automatic manure removal raising way, which is suitable for the mass production of chickens. |
|---------------------------------|-----------------------------------------------------------------------------------------------------------------------------------------------------------------------------------------------------------------------------------------------------------------------------------------------------------------------------------------------------|
| Semi-Open Wall<br>Chicken House | The wall is using wire mesh,cooperating with PVC curtails. And the curtains can roll up and down based on the weather. In this way, natural venilation or negative pressure ventilation are both working in different seasons;                                                                                                                      |
| Semi-Open Wall<br>Chicken House | The Wall is only using wire mesh just avoiding chickens walking out. All the year round, the house is working by natural ventilation only, no exhaust fans and no cooling pads etc. Such chicken house is suitable for all year around with comfortable weather countries.                                                                          |