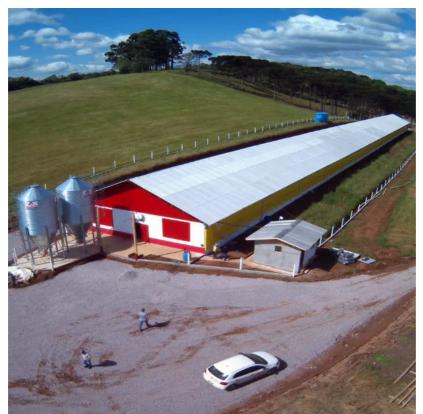

#### **Overall Structure**

The steel structure chicken house adopts a light frame steel structure design to ensure the stability and safety of the house. The overall design is scientific and reasonable, fully considering the needs of ventilation, lighting and heat preservation.

#### **Specifications**

Our steel structure chicken house is purely custom-made and can be designed according to your specific requirements. Whether it's for small-scale family breeding or large-scale commercial breeding, we can provide you with the most suitable size plan.