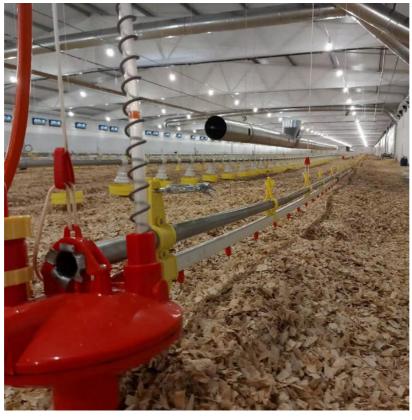

#### Internal Layout

- 1. Arrangement of chicken cages: Chicken cages are arranged reasonably according to the growth stage and breeding density of chickens, and multi-layer cage breeding methods are usually adopted.
- \* For example, 3-layer cage breeding can be adopted in the chick stage, and each cage can accommodate a certain number of chicks.
- \* In the adult chicken stage, it can be adjusted to 4-5-layer cage breeding. 2. Width of aisles: The width of the main aisle is not less than 1 meter to facilitate the passage of personnel and equipment; the width of the secondary aisle is not less than 0.8 meters. Based on different cage layout, we can design matching chicken house for you!

#### **Ventilation System**

- 1. Ventilation openings: Ventilation openings are set on both sidewalls of the chicken house to ensure air circulation.
- 2. Fans: An appropriate number of exhaust fans and intake fans are installed, and the operation is ok.