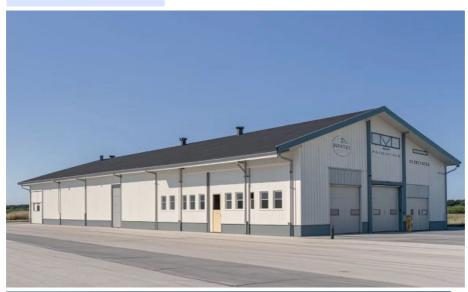

### **Applications:**

MULTI-STOREY BUILDING
IN PHILIPPINES

HEAVY WORKSHOP
IN AUSTRALIA

STEEL WAREHOUSE IN GERMANY

STEEL BUILDING IN ZIMBABWE

FACTORY WAREHOUSE IN MALAWI

SHOPPING MALL
IN PHILIPPINES

PREFABRICATED SHED IN CANADA

PREFAB WAREHOUSE IN CANADA

METAL WORKSHOP IN INDONESIA

Product Application Occasions and Scenarios for the BAODU Steel Warehouse:

The BAODU Steel Warehouse is a versatile and durable structure suitable for various applications in different industries. With its gable frame Steel Structure design, this warehouse provides ample space for storage and organization.

Here are some common application occasions and scenarios:

Building Galvanized Storage: The Steel Warehouse is ideal for building galvanized storage facilities due to its sturdy construction and weather resistance. It can safely store a wide range of goods and materials, keeping them secure and protected from the elements.

Light Steel Building: The gable frame Steel Structure of the warehouse makes it a perfect choice for light steel building projects. Whether it's used as a workshop, distribution center, or manufacturing facility, the Steel Warehouse offers a reliable and cost-effective solution.