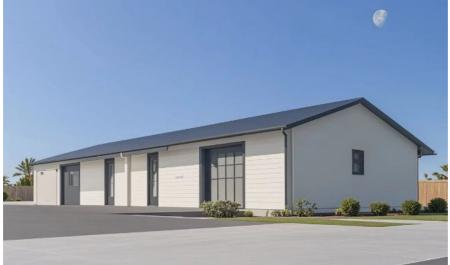

### **Applications:**

MULTI-STOREY BUILDING
IN PHILIPPINES

HEAVY WORKSHOP
IN AUSTRALIA

STEEL WAREHOUSE IN GERMANY

STEEL BUILDING IN ZIMBABWE

FACTORY WAREHOUSE IN MALAWI

SHOPPING MALL
IN PHILIPPINES

PREFABRICATED SHED IN CANADA

PREFAB WAREHOUSE IN CANADA

METAL WORKSHOP IN INDONESIA

Product Application Occasions and Scenarios for the BAODU Steel Warehouse:

The BAODU Steel Warehouse is a versatile and durable structure suitable for various applications in different industries. With its gable frame Steel Structure design, this warehouse provides ample space for storage and organization.

Here are some common application occasions and scenarios:

Building Galvanized Storage: The Steel Warehouse is ideal for building galvanized storage facilities due to its sturdy construction and weather resistance. It can safely store a wide range of goods and materials, keeping them secure and protected from the elements.

Light Steel Building: The gable frame Steel Structure of the warehouse makes it a perfect choice for light steel building projects. Whether it's used as a workshop, distribution center, or manufacturing facility, the Steel Warehouse offers a reliable and cost-effective solution.