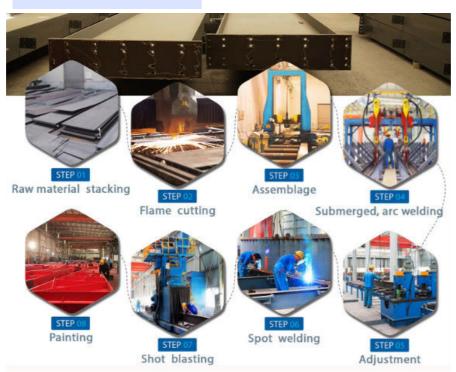

quantity is discussible, making it convenient for both small and large-scale projects.

The reasonable price of the Steel Warehouse, combined with its packaging details that prioritize product protection, makes it a cost-effective and reliable choice for customers. The delivery time of 21 days and flexible payment terms (L/C, D/A, D/P, T/T, Western Union, MoneyGram) further enhance the convenience of purchasing this product.

With a supply ability of 10000 Square Meter/Square Meters per month, the BAODU Steel Warehouse is readily available to meet the demands of various industries. Its high weather resistance, low maintenance requirements, and 10-year warranty make it a long-term investment for businesses looking for a durable and efficient storage solution.

#### **PRODUCTION PROCESS:**



## **Support and Services:**



Our Product Technical Support and Services for the Prefab Steel Warehouse include:

- Installation guidance and support
- Troubleshooting assistance
- Maintenance recommendations
- Training on how to operate and maintain the warehouse
- Warranty coverage and support

## **Packing and Shipping:**



#### Product Packaging:

The prefab steel warehouse is carefully packaged to ensure its safe transport and delivery to your location. Each component is securely wrapped and packed in a way that minimizes the risk of damage during transit. Our packaging process is designed to protect the warehouse from any potential hazards it may encounter during shipping. Shipping:

Once your order is confirmed, our team will arrange for the prompt shipping of the prefab steel