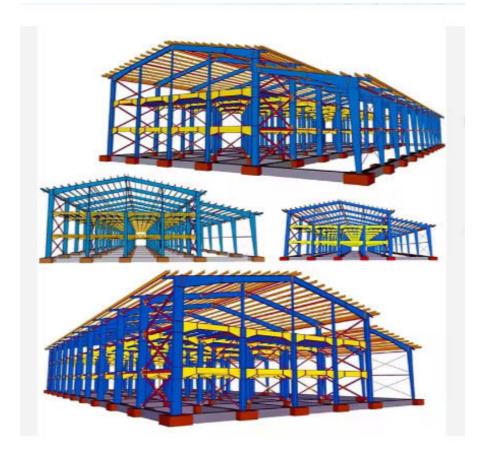

## **Product Description:**

| Items                | Specifications                                              |
|----------------------|-------------------------------------------------------------|
| Main structure       | PEB Welded H-shaped steel or hot rolled steel, Q355 or Q235 |
| Anti-rust protection | Hot dip galvanized or anti-rust painting                    |
| Purlin and girts     | Cold rolled C or Z steel, Q355 or Q235                      |
| Roof and wall        | Single layer steel sheet or sandwich panel                  |
| Gutter               | Heavy duty galvanized steel                                 |
| Downpipe             | PVC                                                         |
| Door                 | Sliding door or roller shutter                              |
| Windows              | PVC or aluminum alloy                                       |

### **Applications:**

MULTI-STOREY BUILDING
IN PHILIPPINES

HEAVY WORKSHOP
IN AUSTRALIA

STEEL WAREHOUSE IN GERMANY

STEEL BUILDING IN ZIMBABWE

FACTORY WAREHOUSE IN MALAWI

SHOPPING MALL
IN PHILIPPINES

PREFABRICATED SHED IN CANADA

PREFAB WAREHOUSE IN CANADA

METAL WORKSHOP IN INDONESIA

Product Application Occasions and Scenarios for the BAODU Steel Warehouse:

The BAODU Steel Warehouse is a versatile and durable structure suitable for various applications in different industries. With its gable frame Steel Structure design, this warehouse provides ample space for storage and organization.