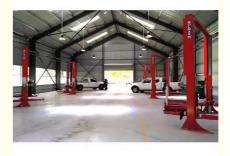

### **Applications:**

MULTI-STOREY BUILDING
IN PHILIPPINES

HEAVY WORKSHOP
IN AUSTRALIA

STEEL WAREHOUSE IN GERMANY

STEEL BUILDING IN ZIMBABWE

FACTORY WAREHOUSE IN MALAWI

SHOPPING MALL
IN PHILIPPINES

PREFABRICATED SHED IN CANADA

PREFAB WAREHOUSE IN CANADA

METAL WORKSHOP IN INDONESIA

Product Application Occasions and Scenarios for the BAODU Steel Warehouse:

The BAODU Steel Warehouse is a versatile and durable structure suitable for various applications in different industries. With its gable frame Steel Structure design, this warehouse provides ample space for storage and organization.

Here are some common application occasions and scenarios:

Building Galvanized Storage: The Steel Warehouse is ideal for building galvanized storage facilities due to its sturdy construction and weather resistance. It can safely store a wide range of goods and materials, keeping them secure and protected from the elements.

Light Steel Building: The gable frame Steel Structure of the warehouse makes it a perfect choice for light steel building projects. Whether it's used as a workshop, distribution center, or manufacturing facility, the Steel Warehouse offers a reliable and cost-effective solution.