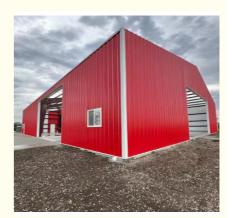

### **Applications:**

MULTI-STOREY BUILDING
IN PHILIPPINES

HEAVY WORKSHOP
IN AUSTRALIA

STEEL WAREHOUSE IN GERMANY

STEEL BUILDING IN ZIMBABWE

FACTORY WAREHOUSE IN MALAWI

SHOPPING MALL
IN PHILIPPINES

PREFABRICATED SHED IN CANADA

PREFAB WAREHOUSE IN CANADA

METAL WORKSHOP IN INDONESIA

Product Application Occasions and Scenarios for the BAODU Steel Warehouse:

The BAODU Steel Warehouse is a versatile and durable structure suitable for various applications in different industries. With its gable frame Steel Structure design, this warehouse provides ample space for storage and organization.

Here are some common application occasions and scenarios:

Building Galvanized Storage: The Steel Warehouse is ideal for building galvanized storage facilities due to its sturdy construction and weather resistance. It can safely store a wide range of goods and materials, keeping them secure and protected from the elements.

Light Steel Building: The gable frame Steel Structure of the warehouse makes it a perfect choice for light steel building projects. Whether it's used as a workshop, distribution center, or manufacturing facility, the Steel Warehouse offers a reliable and cost-effective solution.