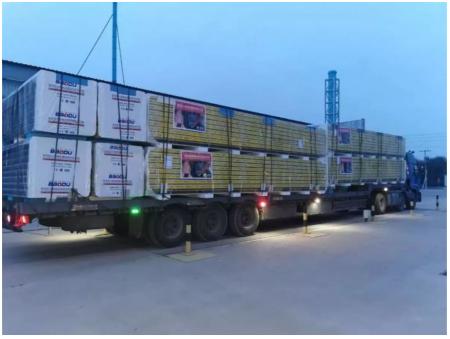

## **Packing and Shipping:**

#### Product Packaging:

The prefab steel warehouse is carefully packaged to ensure its safe transport and delivery to your location. Each component is securely wrapped and packed in a way that minimizes the risk of damage during transit. Our packaging process is designed to protect the warehouse from any potential hazards it may encounter during shipping. Shipping:

Once your order is confirmed, our team will arrange for the prompt shipping of the prefab steel warehouse to your designated address. We work with reliable shipping partners to ensure timely and efficient delivery. You will be provided with tracking information so you can monitor the progress of your shipment. Rest assured that your prefab steel warehouse will be delivered to you in a timely manner and in top condition.