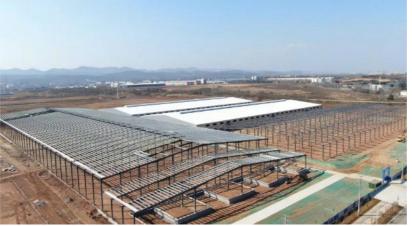

### **Applications:**

BAODU Steel Warehouse is a premium product designed for various application occasions and scenarios. With its gable frame Steel Structure and durable Q235, Q355 grade material, this warehouse is suitable for a wide range of industrial and commercial uses. One of the key application scenarios for the BAODU Steel Warehouse is as a Workshop Industrial Steel facility. Thanks to its high durability and low maintenance requirements, this warehouse is ideal for housing heavy machinery, equipment, and materials in an

industrial setting. Another common application occasion for the BAODU Steel Warehouse is as a storage facility for goods and products. The reasonable pricing and customizable packaging details make it a cost-effective solution for businesses looking to expand their storage capacity.