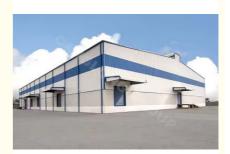

## **Product Description:**

The Prefab Steel Warehouse is a versatile and durable solution for various storage and industrial needs. Built with high-grade materials such as Q235 and Q355 steel, this warehouse is designed to withstand tough conditions and provide long-lasting performance.

The roof and wall panels of the Prefab Steel Warehouse are available in a variety of options including Color Steel Veneer, Rockwool Sandwich Panel, PU Sandwich Panel, and more. This allows for customization based on specific requirements and preferences, ensuring that the warehouse is not only functional but also visually appealing.

Customers have the flexibility to choose a customized color for their Prefab Steel Warehouse, allowing them to match the warehouse to their branding or personal preferences. This customization option adds a personal touch to the warehouse construction, making it stand out in any setting.