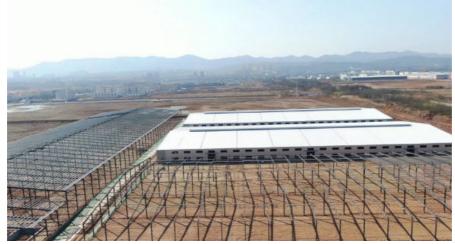

With Purlins made of C/Z Galvanized Steel (Q235), the Prefab Steel Warehouse boasts a sturdy framework that can withstand heavy loads and harsh weather conditions. The use of high-grade materials such as Q235 and Q355 further enhances the structural integrity of the building, making it suitable for a range of applications.

## **Features:**

| Specifications:  |                                                                                             |
|------------------|---------------------------------------------------------------------------------------------|
| main steel frame | H section steel beam and columns, painted or galvanized, galvanized C section or steel pipe |
| Secondary frame  | hot dip galvanized C purlin , steel bracing , tie bar , knee brace , edge cover etc.        |