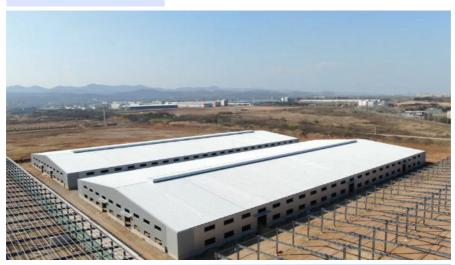

## **Product Description:**

The Prefab Steel Warehouse is a versatile and durable solution for various industrial and commercial needs. Constructed primarily from high-quality steel materials, this steel warehouse workshop offers exceptional strength and longevity. The use of steel ensures that the structure is resilient to environmental factors and provides a secure storage space for valuable assets.

Designed for versatility, the Prefab Steel Warehouse is ideal for use as a steel storage facility, factory, or logistic warehouse. Its adaptable design allows for customization to meet specific requirements, making it a practical choice for various industries.

Whether you need a steel warehouse workshop, hangar hall, or steel structure for your business operations, the Prefab Steel Warehouse offers a cost-effective and efficient solution. The gable frame steel structure provides ample space for storage and operations, maximizing the functionality of the building.