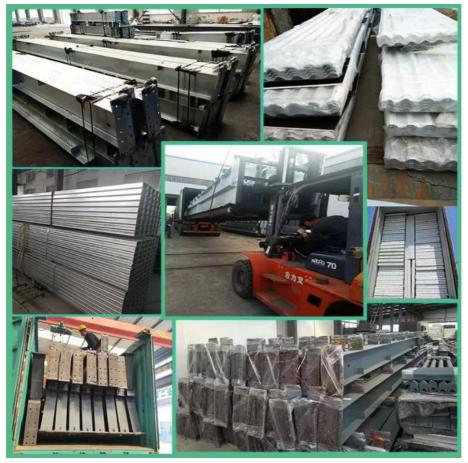

steel frame packing to keep goods not to be broken . For sandwich panel and color steel sheet, we use the plastic packing . If the clients need special packing will according to their requirements.

• Delivery Time: 21days

#### **Packing and Shipping:**

Product Name: Prefab Steel Warehouse

Description: Our Prefab Steel Warehouse is a durable and cost-effective solution for all your storage needs. Features:

Constructed with high-quality steel for strength and longevity

Easy to assemble and disassemble for convenient relocation

Customizable design options available to suit your specific requirements

Package Includes:

Steel frame components

Roof and wall panels

Doors and windows

Hardware and accessories

Shipping Information:

Shipping Method: Freight delivery

Shipping Time: Estimated delivery within 4-6 weeks

Shipping Cost: Calculated based on location and order size