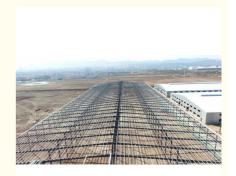

With Purlins made of C/Z Galvanized Steel (Q235), the Prefab Steel Warehouse boasts a sturdy framework that can withstand heavy loads and harsh weather conditions. The use of high-grade materials such as Q235 and Q355 further enhances the structural integrity of the building, making it suitable for a range of applications.

## **Applications:**

Gas Turbine Combined Cycle Power Station Expansion Project in Basra Iraq

Clean Coal Fired Power Plant Phase I (4x600mw net) Project in Hasyan Dubai

durable structure is manufactured in Hebei, China, ensuring high-quality construction and materials. With certifications in ISO9001 and CE, you can trust that this steel warehouse meets international standards of excellence.