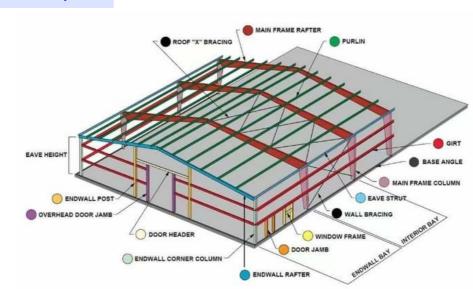

### Features:

| Specifications:       |                                                                                                             |
|-----------------------|-------------------------------------------------------------------------------------------------------------|
| main steel frame      | H section steel beam and columns, painted or galvanized, galvanized C section or steel pipe                 |
| Secondary frame       | hot dip galvanized C purlin , steel bracing , tie bar , knee brace , edge cover etc.                        |
| Roof panel            | EPS sandwich panel,glass fiber sandwich panel,rock wool sandwich panel,and PU sandwich panel or steel sheet |
| Wall panel            | Sandwich Panel or Corrugated Steel Sheet                                                                    |
| Tie Rod               | Circular Steel Tube                                                                                         |
| Brace                 | Round Bar                                                                                                   |
| Knee Brace            | Angle Steel                                                                                                 |
| Roof Gutter           | Color Steel Sheet                                                                                           |
| Drawings & Quotation: |                                                                                                             |
| (1) Customized des    | sign is welcomed.                                                                                           |

### Advantages of Steel Structure Buildings:

1: The components of steel structures have small cross-sections, light weight, and are easy to transport and install. They are suitable for structures with large spans, high heights, and heavy loads.