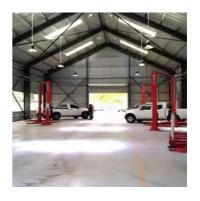

### **Product Description:**

Our prefab steel warehouse is made of high-quality materials, ensuring its strength, durability, and long-lasting performance. The gable frame steel structure is designed to withstand extreme weather conditions, making it a perfect choice for areas prone to harsh weather conditions.

#### Widely Use

It can be applied to steel structure buildings, warehouses, gymnasiums, aircraft hangars, etc. It is suitable for both single-story large-span buildings and multi-story or high-rise buildings.