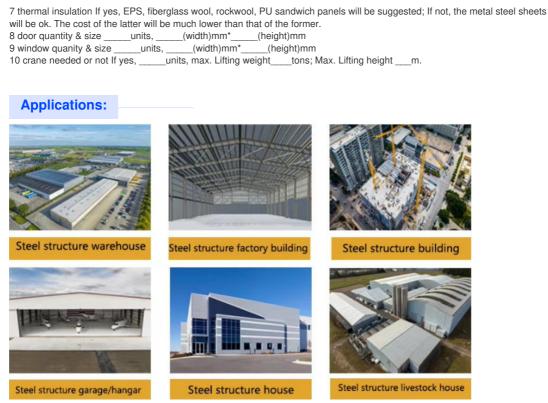

for more products please visit us on baodupanel.com

The BAODU Steel Warehouse is perfect for various application occasions and scenarios. It is an ideal product for steel storage, factory or logistic warehouse, steel warehouse workshop, hangar hall steel structure, and so on. The product is versatile and can be used for various purposes. The roof and wall panels of this product are made of high-quality materials such as color steel veneer, rockwool sandwich panel, and PU sandwich panel, which makes it a highly durable and long-lasting product. The product features a long fatigue life which makes it a reliable option for your warehouse needs.

The product comes with various door options such as sliding door, rolling door, shutter single door, and color steel. The product is customizable, and the clients can choose the door that suits their needs best. The BAODU Steel Warehouse is perfect for prefab warehouse construction projects. The product is made with high-quality materials and is designed to last for a long time. It is a reliable option for all your storage needs, and it is easy to assemble. The product is perfect for those who need a warehouse solution that is both affordable and efficient.