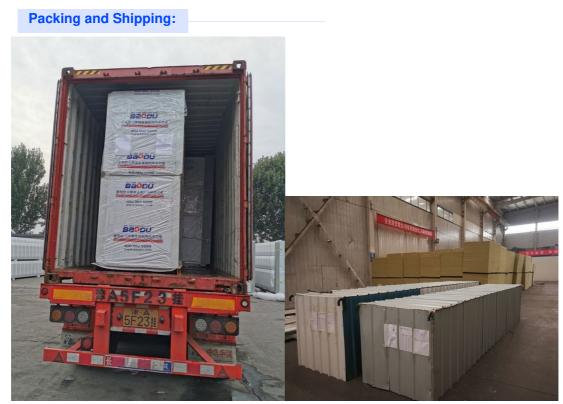

#### **Product Packaging:**

The steel components will be packed in bundles and secured with steel straps.

Bolts, nuts, and other small parts will be packed in boxes.

All packaging materials will be clearly labeled with their contents and quantity.

#### Shipping:

The prefab steel warehouse will be shipped in containers or flat racks, depending on the size and weight.

Shipping arrangements will be made by our logistics team and communicated to the customer.

The customer will be responsible for unloading the shipment at the designated delivery location.

The customer should inspect the shipment upon arrival and report any damages or discrepancies to our team within 48 hours.