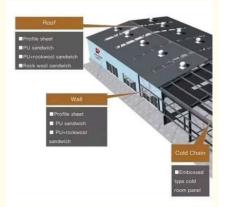

| _    |         |  |
|------|---------|--|
| Eog  | tures:  |  |
| i ca | lui 63. |  |

| Items                 |                | Specification                                                               |
|-----------------------|----------------|-----------------------------------------------------------------------------|
| Main steel frame      | Steel column   | Q235, Q355 Welded H Section Steel                                           |
|                       | steel beam     | Q235, Q355 Welded H Section Steel                                           |
| Secondary<br>Frame    | Purlin         | Q235 C and Z purlin                                                         |
|                       | Corner support | Q235 Angle Steel                                                            |
|                       | Tie rod        | Q235 Circular Steel Pipe                                                    |
|                       | brace          | Q235 Round Bar                                                              |
| Maintenance<br>system | Roof panel     | EPS Sandwich Panel/ Giass Fiber Sandwich Panel/<br>Rock Wool Sandwich Panel |
|                       | Wall panel     | Sandwich Panel/ Corrugated Steel Sheet                                      |
| Accessories           | Window         | Aluminum alloy window/aluminum-plastic window/plastic steel window          |
|                       | Door           | Sliding track sandwich door/rolling shutter door/metal door                 |
| Structure Usage       |                | Up to 50 years                                                              |
| Finishing Options     |                | Vast array of colors and textures available                                 |

BAODU Steel Warehouse comes with different roofing and wall panel options, such as color steel veneer, rockwool sandwich panel, and PU sandwich panel, among others. These panels make the warehouse weather-resistant, fire-resistant, and energy-efficient. The long fatigue life feature ensures that the warehouse can withstand harsh weather conditions and last for a long time.