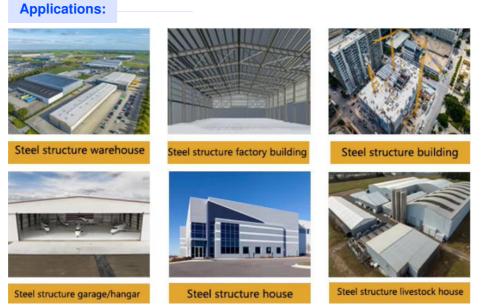

for more products please visit us on baodupanel.com

BAODU Steel Warehouse is ideal for various product application occasions and scenarios. It can be used as a workshop industrial steel for manufacturing, assembling, and repairing various products. It is also suitable for building galvanized storage light steel buildings for storing goods and equipment. Whether you need a warehouse for your business or a workshop for your manufacturing plant, this product is perfect for your needs.