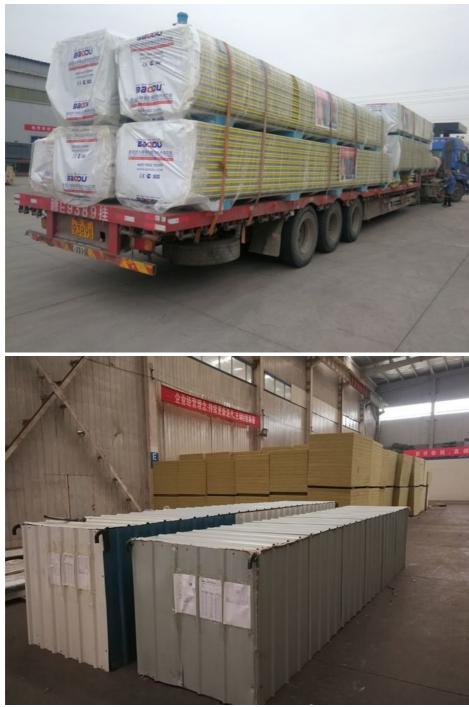

BAODU Steel Warehouse is packed using steel frame packing for the steel structure and plastic packing for the sandwich panel and color steel sheet. The product has a supply ability of 10000 Square Meter/Square Meters per month, and the delivery time is 21 days. The payment terms are flexible, including L/C, D/A, D/P, T/T, Western Union, and MoneyGram.

#### Product Packaging:

The prefab steel warehouse will be disassembled into smaller components and packed securely in wooden crates. All necessary hardware and assembly instructions will be included in the package. Shipping:

The package will be shipped via freight carrier to the customer's designated address.

The customer will be contacted prior to shipping to arrange a delivery time and ensure that someone is available to receive the package. Shipping costs will be calculated based on the customer's location and the weight of the package.