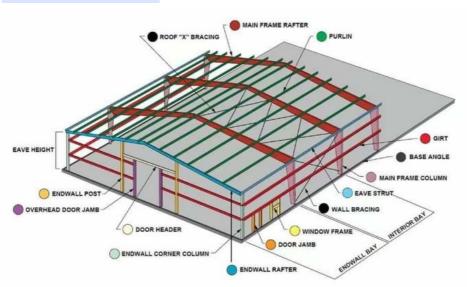

#### **Features:**

| Material list          |                                                    |  |
|------------------------|----------------------------------------------------|--|
| Project sample         | Steel structure warehouse                          |  |
| Building size          | Such as 78*30*8.5 m/ customized                    |  |
| Main steel structure   |                                                    |  |
| Steel column           | H(300-550)*200*6*10 mm , steel Q345                |  |
| Steel beam             | H(300-550)*180*6*8 mm, H 300*180*6*8 mm,steel Q345 |  |
| Second steel structure |                                                    |  |
| Roof purline           | C180*75*50*2.5 mm                                  |  |
| Wall purline           | C180*75*50*2.5 mm                                  |  |
| Cross support          | 20 round steel bar, steel Q 235                    |  |
| Column bracing         | 20 round steel bar, steel Q 235                    |  |
| Angle brace            | L 50*4 Angle steel , steel Q 235                   |  |
| Tie bar                | 89*3 mm, steel Q235                                |  |

| Roof and wall panel |                                                                             |  |
|---------------------|-----------------------------------------------------------------------------|--|
| Roof panel          | 50/80/100/120/150/200 mm sandwich panel (EPS, PU,<br>Rock wool, Glass wool) |  |
| Wall panel          | 50/75/100/120/150/200 mm sandwich panel (EPS, PU,<br>Rock wool, Glass wool) |  |
| Rolling up door     | Automatic rolling up door                                                   |  |
| Single wing door    | Sandwich panel door                                                         |  |
| Window              | Aluminum/ PVC sliding window with single glass                              |  |
| Fittings            | Glass adhesive, self-tapping screw, etc                                     |  |
| Other fittings      |                                                                             |  |
| Embedded            | M 24 steel Q 235, process                                                   |  |
| Intensive bolt      | Grade 10.9                                                                  |  |
| Ordinary bolt       | Grade 4.85                                                                  |  |