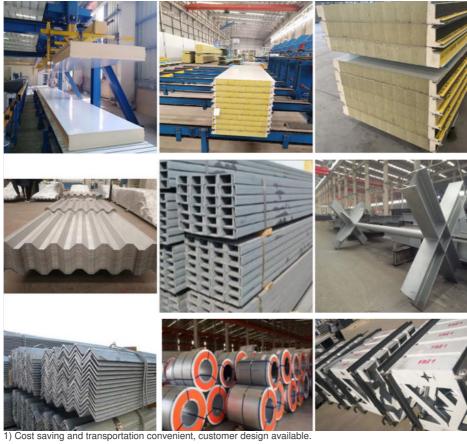

#### Packing and Shipping:

Product Packaging:

The steel components will be packaged in bundles and securely fastened.

All parts will be labeled for easy identification during assembly.

Small parts and hardware will be packaged separately.

The entire package will be wrapped in protective material to prevent damage during transportation.

Shipping:

The product will be shipped via truck or container.

Shipping arrangements will be made by the seller and communicated to the buyer.