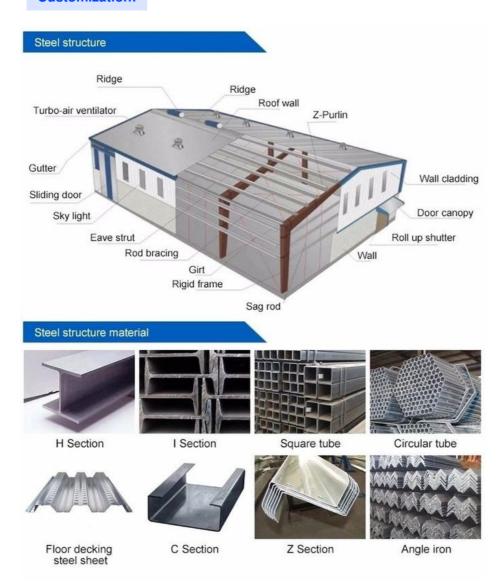

### **Features:**

| main steel<br>frame | H section steel beam and columns, galvanized C section ,Q345, Q235, Q345B, Q235B etc.                       | Secondary<br>frame | hot dip galvanized C purlin , steel bracing , tie bar , knee brace , edge cover etc. |  |
|---------------------|-------------------------------------------------------------------------------------------------------------|--------------------|--------------------------------------------------------------------------------------|--|
| Roof panel          | EPS sandwich panel,glass fiber sandwich panel,rock wool sandwich panel,and PU sandwich panel or steel sheet | Wall panel         | EPS, Mineral wool, PU sandwich, corrugated steel sheet                               |  |
| Tie Rod             | Circular Steel Tube                                                                                         | Brace              | Round Bar                                                                            |  |
| Knee Brace          | Angle Steel                                                                                                 | Roof Gutter        | Color Steel Sheet                                                                    |  |
| Door:               | Rolled up door or Sliding door                                                                              | Window:            | Plastic steel or Aluminum alloy window                                               |  |
| Surface:            | Hot dip galvanized or painted                                                                               | Crane:             | 5MT, 10MT, 15MT and more                                                             |  |

### **Customization:**