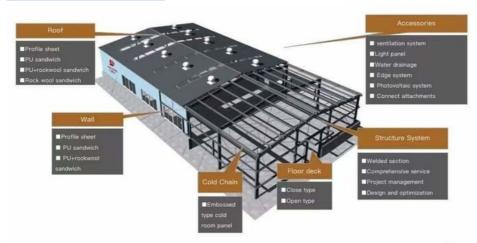

### **Features:**

| main steel<br>frame | H section steel beam and columns, galvanized C section ,Q345, Q235, Q345B, Q235B etc.                       | Secondary<br>frame | hot dip galvanized C purlin , steel bracing , tie bar , knee brace , edge cover etc. |  |
|---------------------|-------------------------------------------------------------------------------------------------------------|--------------------|--------------------------------------------------------------------------------------|--|
| Roof panel          | EPS sandwich panel,glass fiber sandwich panel,rock wool sandwich panel,and PU sandwich panel or steel sheet | Wall panel         | EPS, Mineral wool, PU sandwich, corrugated steel sheet                               |  |
| Tie Rod             | Circular Steel Tube                                                                                         | Brace              | Round Bar                                                                            |  |
| Knee Brace          | Angle Steel                                                                                                 | Roof Gutter        | Color Steel Sheet                                                                    |  |
| Door:               | Rolled up door or Sliding door                                                                              | Window:            | Plastic steel or Aluminum alloy window                                               |  |
| Surface:            | Hot dip galvanized or painted                                                                               | Crane:             | 5MT, 10MT, 15MT and more                                                             |  |

### **Customization:**