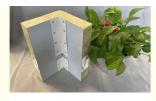

sheet, we use the plastic packing . If the clients need special packing will according to their requirements.

• Delivery Time: 21days

• Payment Terms: L/C, D/A, D/P, T/T, Western Union,

MoneyGram

Supply Ability: 5000 Square Meters per Day



# **Product Specification**

• Product Name: 50mm 100mm 125mm 150mm 200mm

Corner Wall Panel For Building Insulation

And Soundproof

• Installation Type: Wall-mounted

Feature: Waterproof Fireproof Soundproof

• Surface Treatment: Polished

Advantage: Sound Insulation Easy Install Waterproof

Fireproof Heat Insulation Fireproof Sound

Reduction Waterproof

Material: Rockwool Glasswool PU

Color: Customer's Choice

Application: Building Warehouse Roofing Wall And Roof

For Building

• Highlight: Corner fiberglass sandwich panel,



# More Images



# **Product Description**

# 50mm 100mm 125mm 150mm 200mm Corner Wall Panel For Building Insulation And Soundproof

#### **Product Description:**

Our **Corner Wall Panel** is a high-performance thermal insulation wall panel designed to provide superior thermal insulation, waterproof, fireproof and soundproof properties. It is specifically designed for building warehouse roofing wall and roof for building. The panel comes with a delivery time of 15-21 days and a width of 500mm-1000mm. Its density is 60-120kg/m3. It can provide excellent thermal insulation, waterproof, fireproof and soundproof properties. Our Corner Wall Panel is designed to provide the best thermal insulation, fireproof and soundproof performance for your building and warehouse roofing wall and roof.

#### Features:

- 1