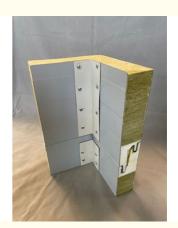

# 100mm 125mm 150mm Corner Fiberglass Sandwich Panel Aluminum Foam For Building

# **Product Specification**

• Product Name: 50mm 100mm 125mm 150mm 200mm

Corner Wall Panel For Building Insulation

And Soundproof

• Installation Type: Wall-mounted

Feature: Waterproof Fireproof Soundproof

• Surface Treatment: Polished

For Building

• Highlight: Corner fiberglass sandwich panel,

# 50mm 100mm 125mm 150mm 200mm Corner Wall Panel For Building Insulation And Soundproof