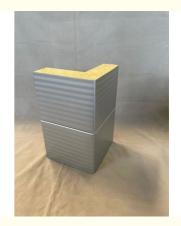

l and color steel sheet, we use the plastic packing . If the clients need special packing will according to their requirements.

• Delivery Time: 21days

• Payment Terms: L/C, D/A, D/P, T/T, Western Union,

MoneyGram

Supply Ability: 5000 Square Meters per Day



# **Product Specification**

• Product Name: 50mm 100mm 125mm 150mm 200mm

Corner Wall Panel For Building Insulation

And Soundproof

• Installation Type: Wall-mounted

Feature: Waterproof Fireproof Soundproof

• Surface Treatment: Polished

Advantage: Sound Insulation Easy Install Waterproof

Fireproof Heat Insulation Fireproof Sound

Reduction Waterproof

Material: Rockwool Glasswool PU

Color: Customer's Choice

Application: Building Warehouse Roofing Wall And Roof

For Building

• Highlight: Corner fiberglass sandwich panel,



# More Images



# **Product Description**

# 50mm 100mm 125mm 150mm 200mm Corner Wall Panel For Building Insulation And Soundproof

#### **Product Description:**

Our **Corner Wall Panel** is a high-performance thermal insulation wall panel designed to provide superior thermal insulation, waterproof, fireproof and soundproof properties. It is specifically designed for building warehouse roofing wall and roof for building. The panel comes with a delivery time of 15-21 days and a width of 500mm-1000mm. Its density is 60-120kg/m3. It can provide excellent thermal insulation, waterproof, fireproof and soundproof properties. Our Corner Wall Panel is designed to provide the best thermal insulation, fireproof and soundproof performance for your building and warehouse roofing wall and roof.

##